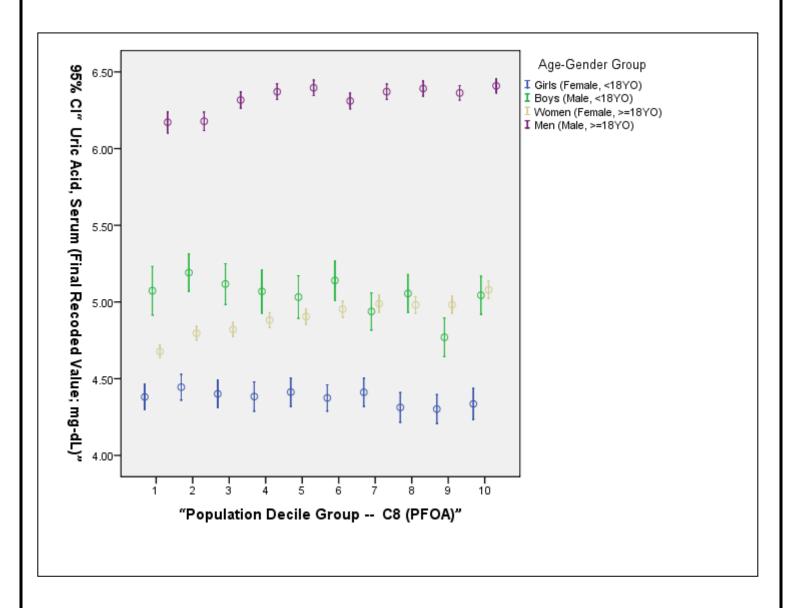

## Association Between C8 Deciles and Uric Acid, Serum (mg-dL) Stratified by Age & Gender

**NOTE:** The graph below depicts the association between the blood concentration of a "standard" clinical laboratory test for the corresponding population serum PFOA (C8) decile. The results are stratified by age and gender categories. The association, if any, is univariate and therefore unadjusted for potential confounding variables or other mediating factors. Associations require further complex, multivariate analysis in order to ascertain the statistical and clinical meaning, if any.

Analytic Note: Deciles were established using the entire population, not for specific age and / or gender sub-strata.