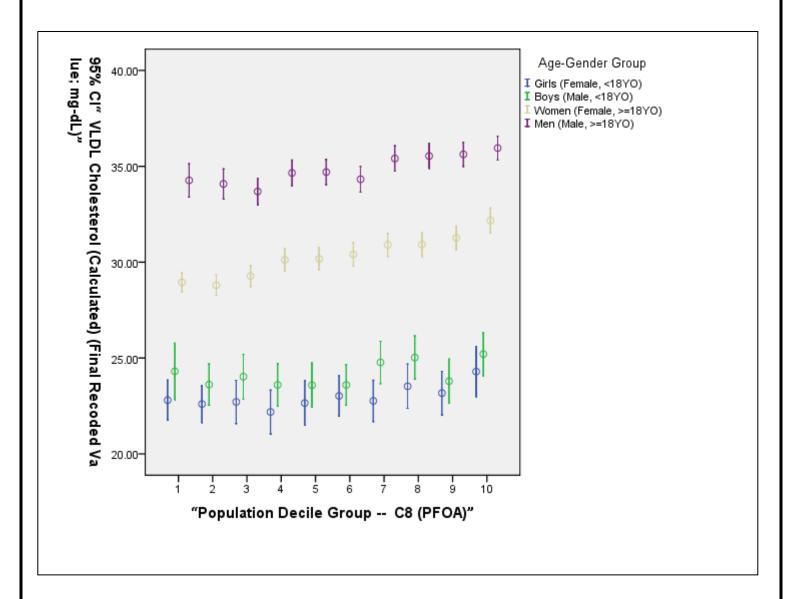

## Association Between C8 Deciles and VLDL Cholesterol (Calculated) (mg-dL) Stratified by Age & Gender

**NOTE:** The graph below depicts the association between the blood concentration of a "standard" clinical laboratory test for the corresponding population serum PFOA (C8) decile. The results are stratified by age and gender categories. The association, if any, is univariate and therefore unadjusted for potential confounding variables or other mediating factors. Associations require further complex, multivariate analysis in order to ascertain the statistical and clinical meaning, if any.

Analytic Note: Deciles were established using the entire population, not for specific age and / or gender sub-strata.