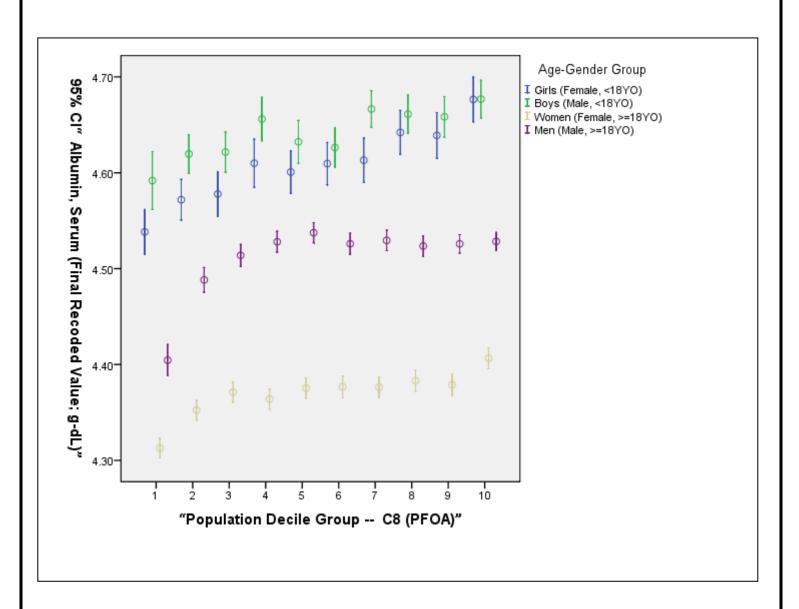

## Association Between C8 Deciles and Albumin, Serum (g-dL) Stratified by Age & Gender

<u>NOTE:</u> The graph below depicts the association between the blood concentration of a "standard" clinical laboratory test for the corresponding population serum PFOA (C8) decile. The results are stratified by age and gender categories. The association, if any, is univariate and therefore unadjusted for potential confounding variables or other mediating factors. Associations require further complex, multivariate analysis in order to ascertain the statistical and clinical meaning, if any.

Analytic Note: Deciles were established using the entire population, not for specific age and / or gender sub-strata.