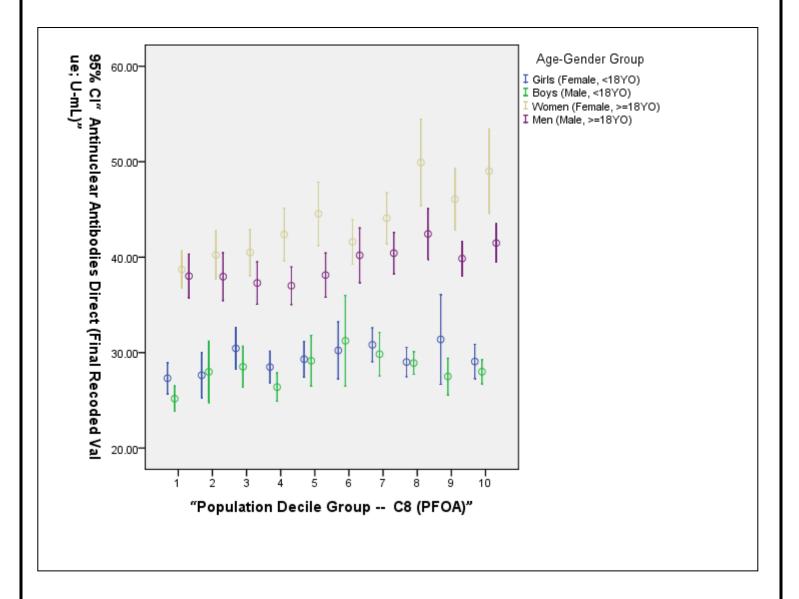

## Association Between C8 Deciles and Antinuclear Antibodies Direct ( U-mL)

Stratified by Age & Gender

**NOTE:** The graph below depicts the association between the blood concentration of a "standard" clinical laboratory test for the corresponding population serum PFOA (C8) decile. The results are stratified by age and gender categories. The association, if any, is univariate and therefore unadjusted for potential confounding variables or other mediating factors. Associations require further complex, multivariate analysis in order to ascertain the statistical and clinical meaning, if any.

Analytic Note: Deciles were established using the entire population, not for specific age and / or gender sub-strata.