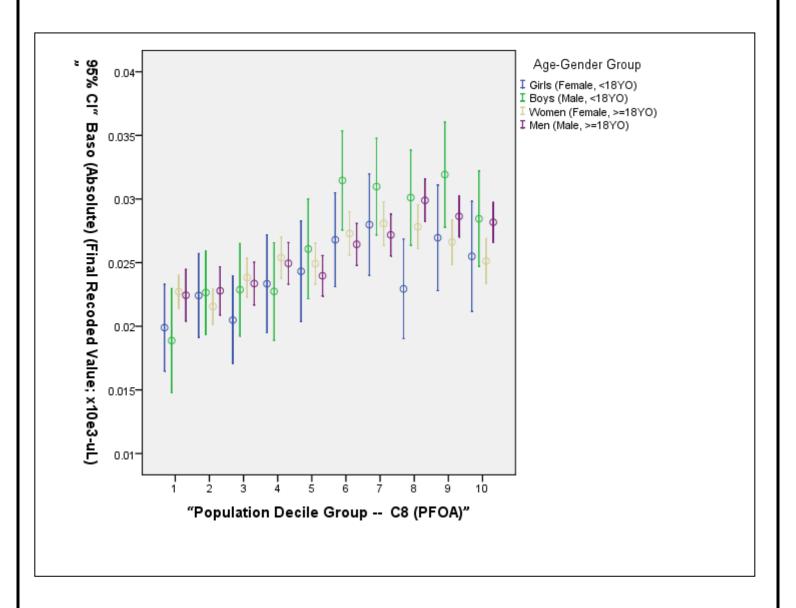

## Association Between C8 Deciles and Baso (Absolute) (x10e3-uL) Stratified by Age & Gender

**NOTE:** The graph below depicts the association between the blood concentration of a "standard" clinical laboratory test for the corresponding population serum PFOA (C8) decile. The results are stratified by age and gender categories. The association, if any, is univariate and therefore unadjusted for potential confounding variables or other mediating factors. Associations require further complex, multivariate analysis in order to ascertain the statistical and clinical meaning, if any.

Analytic Note: Deciles were established using the entire population, not for specific age and / or gender sub-strata.