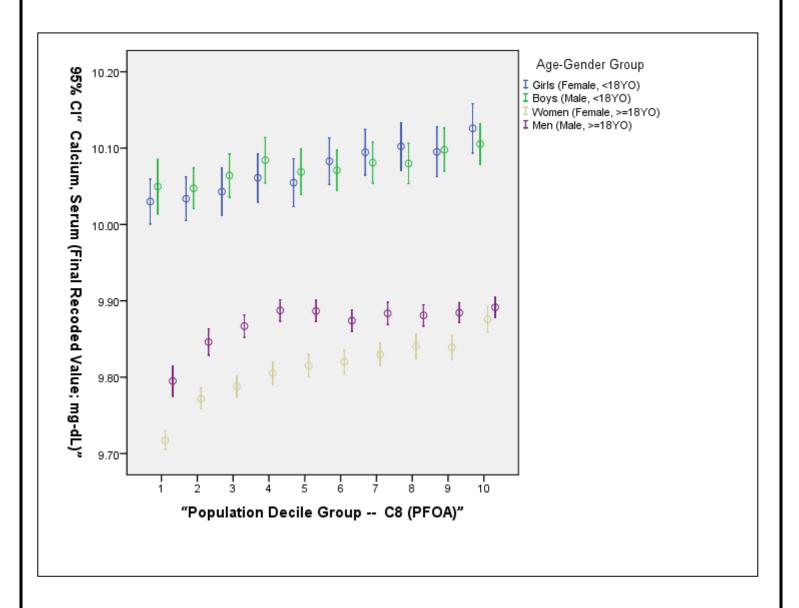

## Association Between C8 Deciles and Calcium, Serum (mg-dL) Stratified by Age & Gender

**NOTE:** The graph below depicts the association between the blood concentration of a "standard" clinical laboratory test for the corresponding population serum PFOA (C8) decile. The results are stratified by age and gender categories. The association, if any, is univariate and therefore unadjusted for potential confounding variables or other mediating factors. Associations require further complex, multivariate analysis in order to ascertain the statistical and clinical meaning, if any.

Analytic Note: Deciles were established using the entire population, not for specific age and / or gender sub-strata.