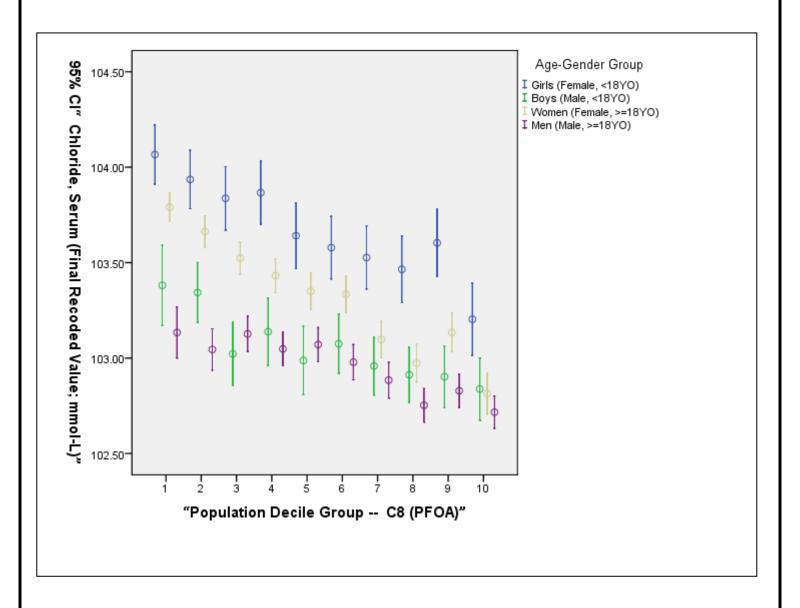

## Association Between C8 Deciles and Chloride, Serum (mmol-L) Stratified by Age & Gender

**NOTE:** The graph below depicts the association between the blood concentration of a "standard" clinical laboratory test for the corresponding population serum PFOA (C8) decile. The results are stratified by age and gender categories. The association, if any, is univariate and therefore unadjusted for potential confounding variables or other mediating factors. Associations require further complex, multivariate analysis in order to ascertain the statistical and clinical meaning, if any.

Analytic Note: Deciles were established using the entire population, not for specific age and / or gender sub-strata.