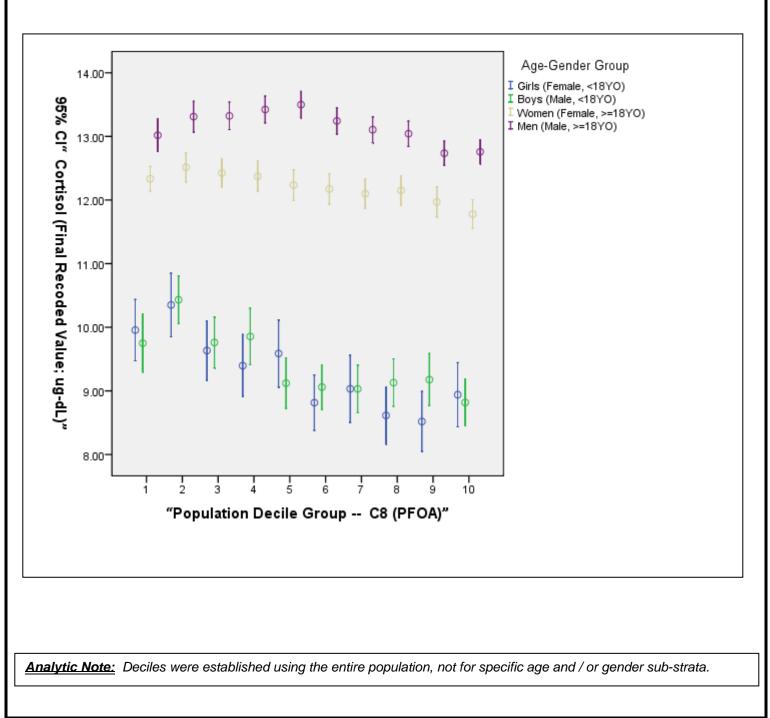

## Association Between C8 Deciles and Cortisol (ug-dL) Stratified by Age & Gender

**<u>NOTE</u>**: The graph below depicts the association between the blood concentration of a "standard" clinical laboratory test for the corresponding population serum PFOA (C8) decile. The results are stratified by age and gender categories. The association, if any, is univariate and therefore unadjusted for potential confounding variables or other mediating factors. Associations require further complex, multivariate analysis in order to ascertain the statistical and clinical meaning, if any.