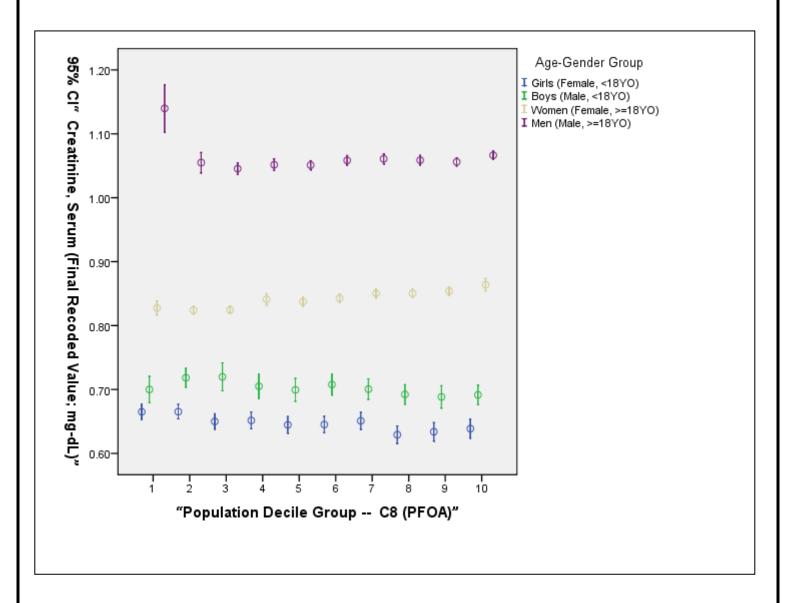

## Association Between C8 Deciles and Creatinine, Serum (mg-dL) Stratified by Age & Gender

**NOTE:** The graph below depicts the association between the blood concentration of a "standard" clinical laboratory test for the corresponding population serum PFOA (C8) decile. The results are stratified by age and gender categories. The association, if any, is univariate and therefore unadjusted for potential confounding variables or other mediating factors. Associations require further complex, multivariate analysis in order to ascertain the statistical and clinical meaning, if any.

Analytic Note: Deciles were established using the entire population, not for specific age and / or gender sub-strata.