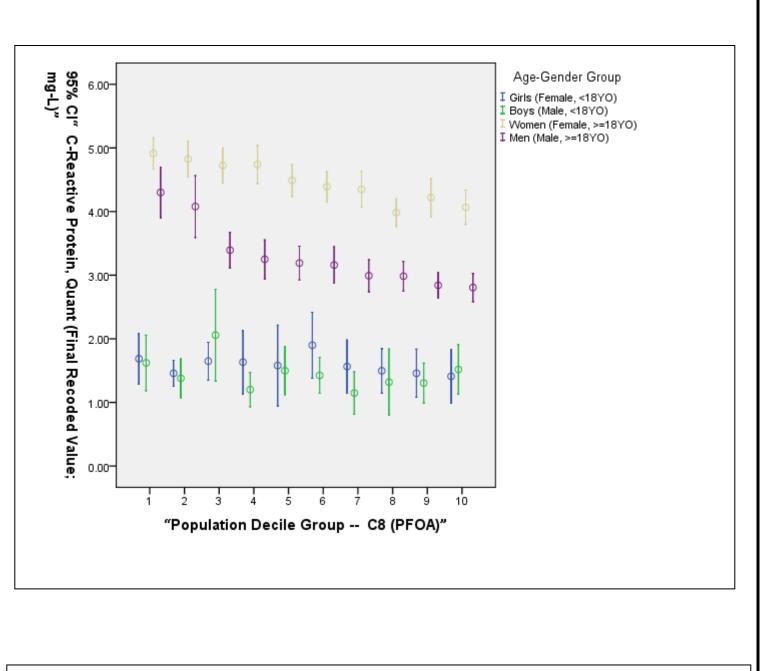

## Association Between C8 Deciles and C-Reactive Protein, Quant (mg-L) Stratified by Age & Gender

**<u>NOTE</u>**: The graph below depicts the association between the blood concentration of a "standard" clinical laboratory test for the corresponding population serum PFOA (C8) decile. The results are stratified by age and gender categories. The association, if any, is univariate and therefore unadjusted for potential confounding variables or other mediating factors. Associations require further complex, multivariate analysis in order to ascertain the statistical and clinical meaning, if any.

<u>Analytic Note:</u> Deciles were established using the entire population, not for specific age and / or gender sub-strata.