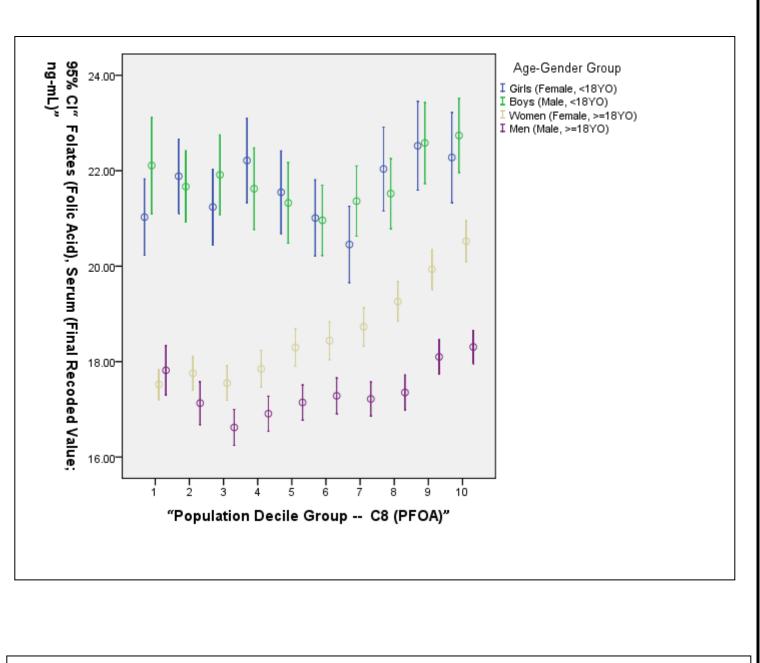

## Association Between C8 Deciles and Folates (Folic Acid), Serum (ng-mL) Stratified by Age & Gender

**NOTE:** The graph below depicts the association between the blood concentration of a "standard" clinical laboratory test for the corresponding population serum PFOA (C8) decile. The results are stratified by age and gender categories. The association, if any, is univariate and therefore unadjusted for potential confounding variables or other mediating factors. Associations require further complex, multivariate analysis in order to ascertain the statistical and clinical meaning, if any.

<u>Analytic Note:</u> Deciles were established using the entire population, not for specific age and / or gender sub-strata.