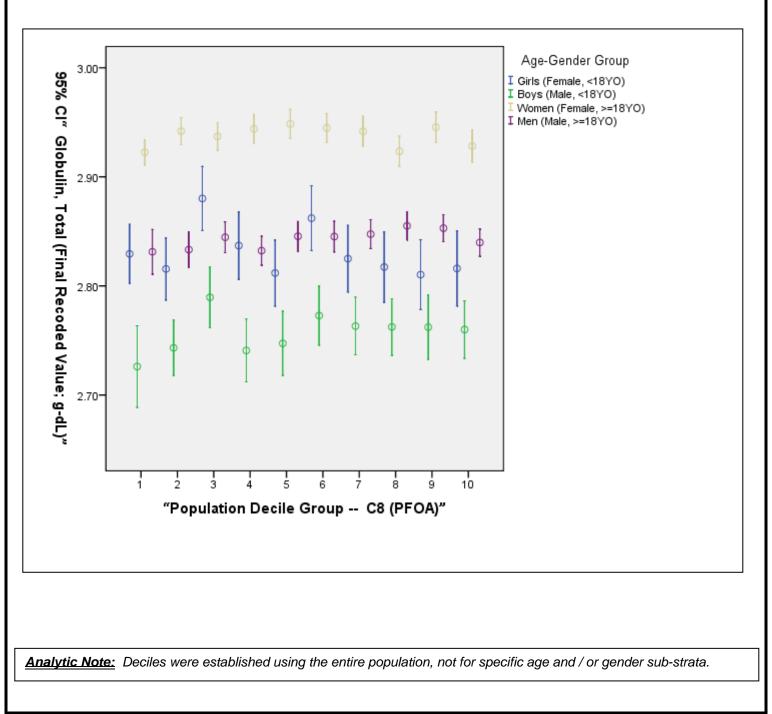

## Association Between C8 Deciles and Globulin, Total (g-dL) Stratified by Age & Gender

**<u>NOTE</u>**: The graph below depicts the association between the blood concentration of a "standard" clinical laboratory test for the corresponding population serum PFOA (C8) decile. The results are stratified by age and gender categories. The association, if any, is univariate and therefore unadjusted for potential confounding variables or other mediating factors. Associations require further complex, multivariate analysis in order to ascertain the statistical and clinical meaning, if any.