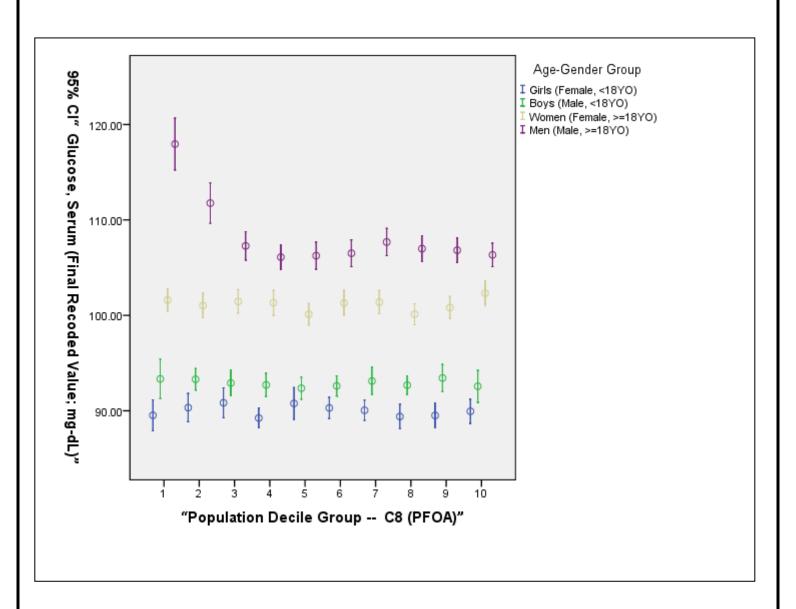

## Association Between C8 Deciles and Glucose, Serum (mg-dL) Stratified by Age & Gender

<u>NOTE:</u> The graph below depicts the association between the blood concentration of a "standard" clinical laboratory test for the corresponding population serum PFOA (C8) decile. The results are stratified by age and gender categories. The association, if any, is univariate and therefore unadjusted for potential confounding variables or other mediating factors. Associations require further complex, multivariate analysis in order to ascertain the statistical and clinical meaning, if any.

Analytic Note: Deciles were established using the entire population, not for specific age and / or gender sub-strata.