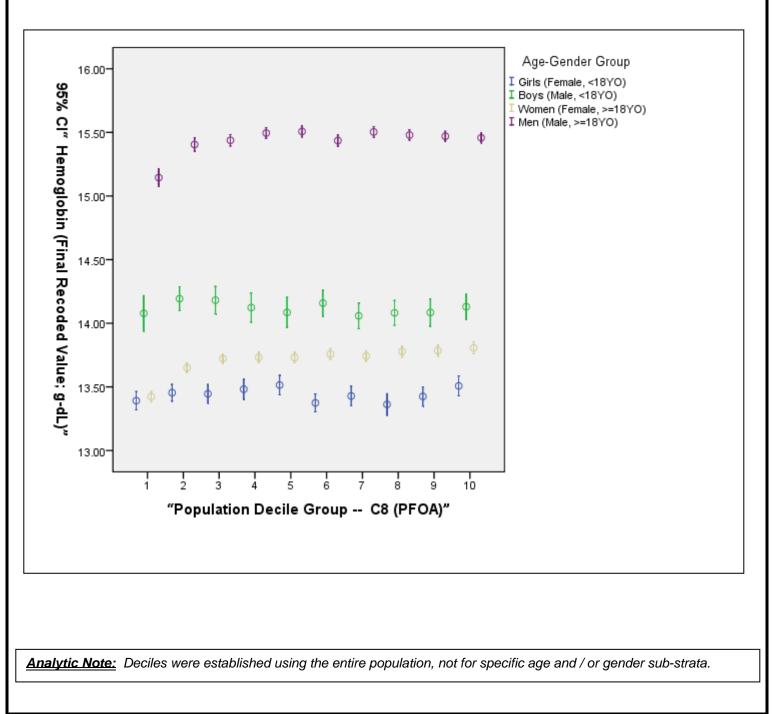

## Association Between C8 Deciles and Hemoglobin (g-dL) Stratified by Age & Gender

**<u>NOTE</u>**: The graph below depicts the association between the blood concentration of a "standard" clinical laboratory test for the corresponding population serum PFOA (C8) decile. The results are stratified by age and gender categories. The association, if any, is univariate and therefore unadjusted for potential confounding variables or other mediating factors. Associations require further complex, multivariate analysis in order to ascertain the statistical and clinical meaning, if any.