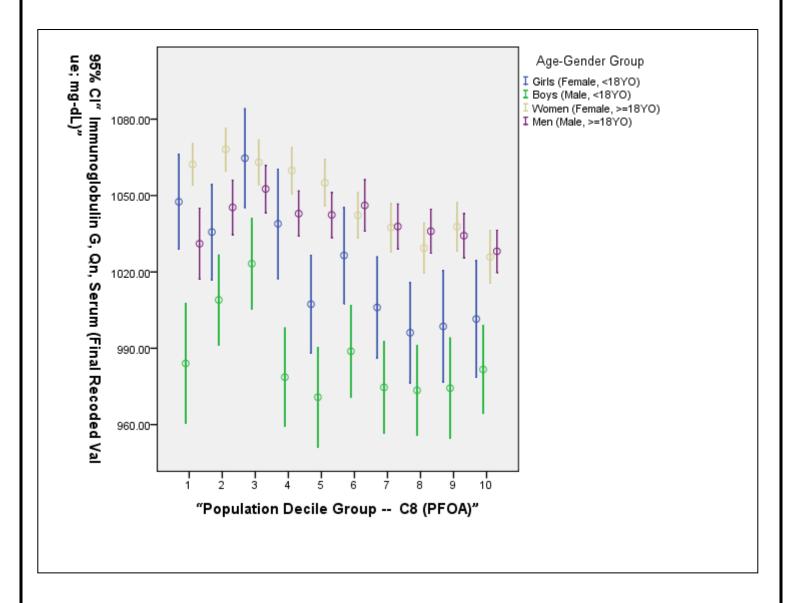

## Association Between C8 Deciles and Immunoglobulin G, Qn, Serum ( mg-dL)

Stratified by Age & Gender

**NOTE:** The graph below depicts the association between the blood concentration of a "standard" clinical laboratory test for the corresponding population serum PFOA (C8) decile. The results are stratified by age and gender categories. The association, if any, is univariate and therefore unadjusted for potential confounding variables or other mediating factors. Associations require further complex, multivariate analysis in order to ascertain the statistical and clinical meaning, if any.

Analytic Note: Deciles were established using the entire population, not for specific age and / or gender sub-strata.