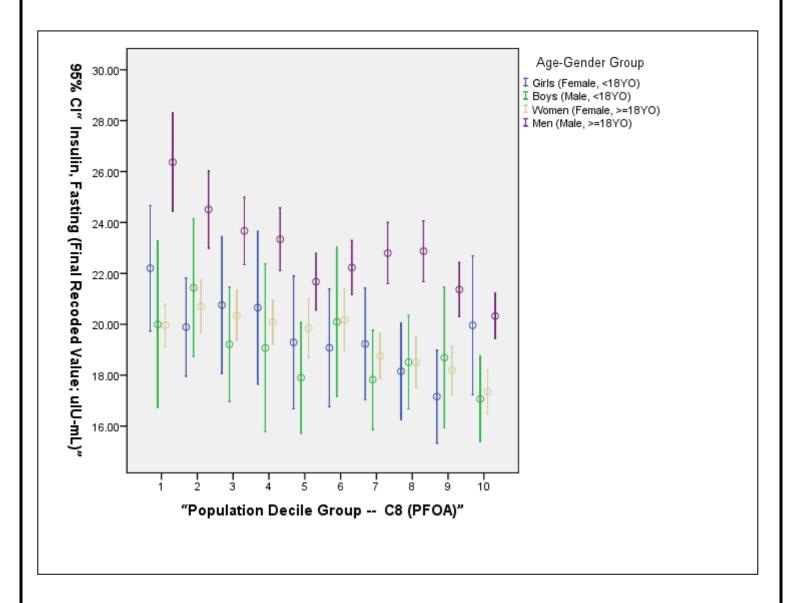

## Association Between C8 Deciles and Insulin, Fasting (uIU-mL) Stratified by Age & Gender

**NOTE:** The graph below depicts the association between the blood concentration of a "standard" clinical laboratory test for the corresponding population serum PFOA (C8) decile. The results are stratified by age and gender categories. The association, if any, is univariate and therefore unadjusted for potential confounding variables or other mediating factors. Associations require further complex, multivariate analysis in order to ascertain the statistical and clinical meaning, if any.

Analytic Note: Deciles were established using the entire population, not for specific age and / or gender sub-strata.