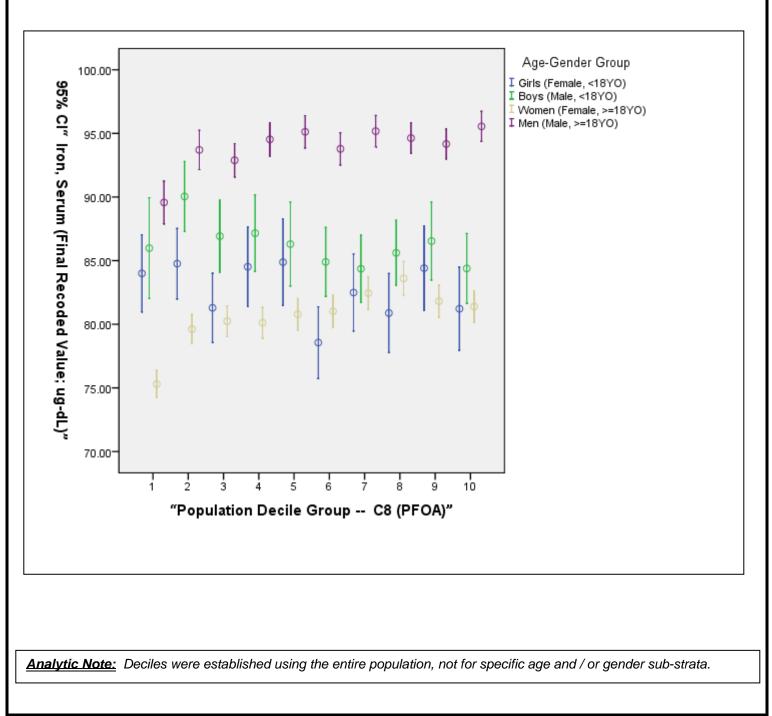

## Association Between C8 Deciles and Iron, Serum (ug-dL) Stratified by Age & Gender

**<u>NOTE</u>**: The graph below depicts the association between the blood concentration of a "standard" clinical laboratory test for the corresponding population serum PFOA (C8) decile. The results are stratified by age and gender categories. The association, if any, is univariate and therefore unadjusted for potential confounding variables or other mediating factors. Associations require further complex, multivariate analysis in order to ascertain the statistical and clinical meaning, if any.