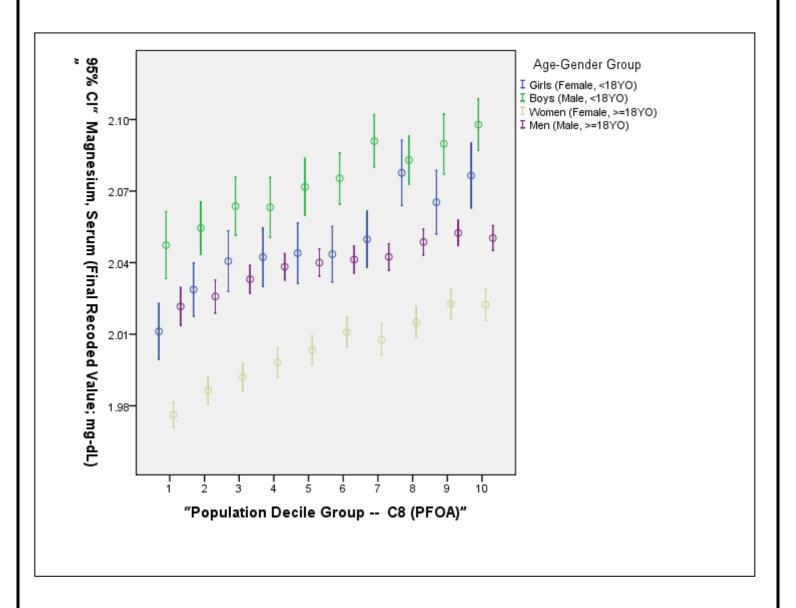

## Association Between C8 Deciles and Magnesium, Serum (mg-dL) Stratified by Age & Gender

**NOTE:** The graph below depicts the association between the blood concentration of a "standard" clinical laboratory test for the corresponding population serum PFOA (C8) decile. The results are stratified by age and gender categories. The association, if any, is univariate and therefore unadjusted for potential confounding variables or other mediating factors. Associations require further complex, multivariate analysis in order to ascertain the statistical and clinical meaning, if any.

Analytic Note: Deciles were established using the entire population, not for specific age and / or gender sub-strata.