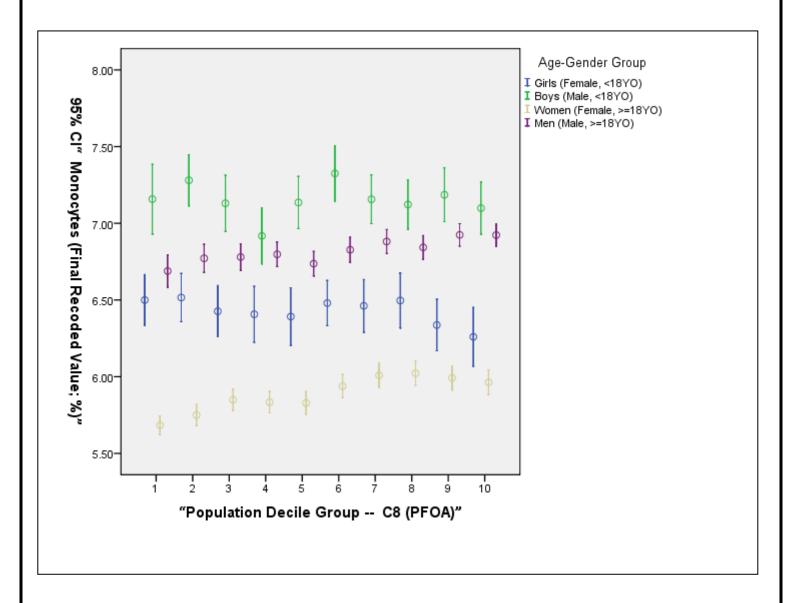

## Association Between C8 Deciles and Monocytes (%) Stratified by Age & Gender

**NOTE:** The graph below depicts the association between the blood concentration of a "standard" clinical laboratory test for the corresponding population serum PFOA (C8) decile. The results are stratified by age and gender categories. The association, if any, is univariate and therefore unadjusted for potential confounding variables or other mediating factors. Associations require further complex, multivariate analysis in order to ascertain the statistical and clinical meaning, if any.

Analytic Note: Deciles were established using the entire population, not for specific age and / or gender sub-strata.