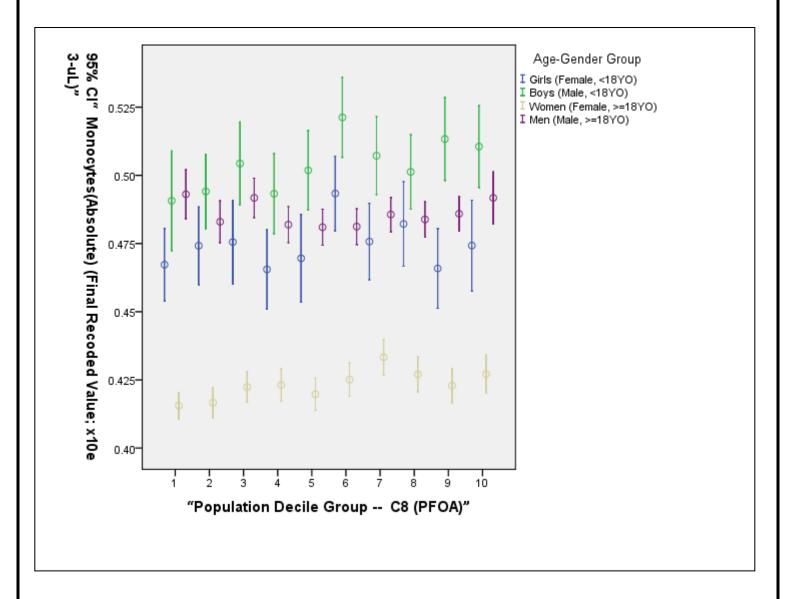

## Association Between C8 Deciles and Monocytes(Absolute) (x10e3-uL)

Stratified by Age & Gender

**NOTE:** The graph below depicts the association between the blood concentration of a "standard" clinical laboratory test for the corresponding population serum PFOA (C8) decile. The results are stratified by age and gender categories. The association, if any, is univariate and therefore unadjusted for potential confounding variables or other mediating factors. Associations require further complex, multivariate analysis in order to ascertain the statistical and clinical meaning, if any.

<u>Analytic Note:</u> Deciles were established using the entire population, not for specific age and / or gender sub-strata.