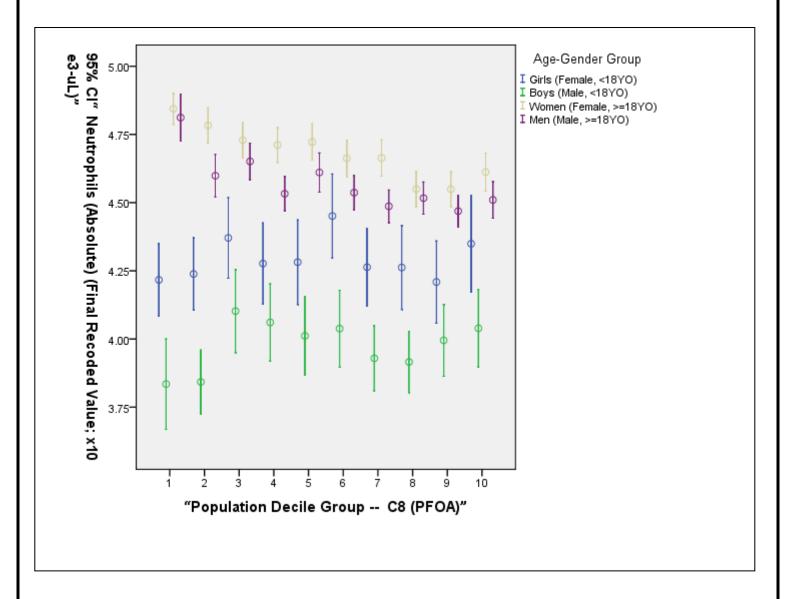

## Association Between C8 Deciles and Neutrophils (Absolute) (x10e3-uL)

Stratified by Age & Gender

**NOTE:** The graph below depicts the association between the blood concentration of a "standard" clinical laboratory test for the corresponding population serum PFOA (C8) decile. The results are stratified by age and gender categories. The association, if any, is univariate and therefore unadjusted for potential confounding variables or other mediating factors. Associations require further complex, multivariate analysis in order to ascertain the statistical and clinical meaning, if any.

<u>Analytic Note:</u> Deciles were established using the entire population, not for specific age and / or gender sub-strata.