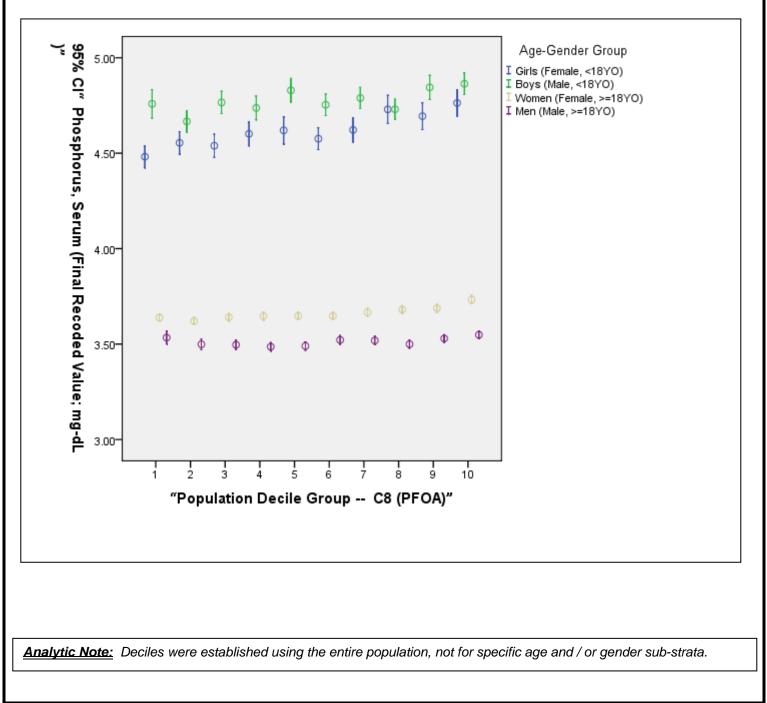

## Association Between C8 Deciles and Phosphorus, Serum ( mg-dL) Stratified by Age & Gender

**<u>NOTE</u>**: The graph below depicts the association between the blood concentration of a "standard" clinical laboratory test for the corresponding population serum PFOA (C8) decile. The results are stratified by age and gender categories. The association, if any, is univariate and therefore unadjusted for potential confounding variables or other mediating factors. Associations require further complex, multivariate analysis in order to ascertain the statistical and clinical meaning, if any.