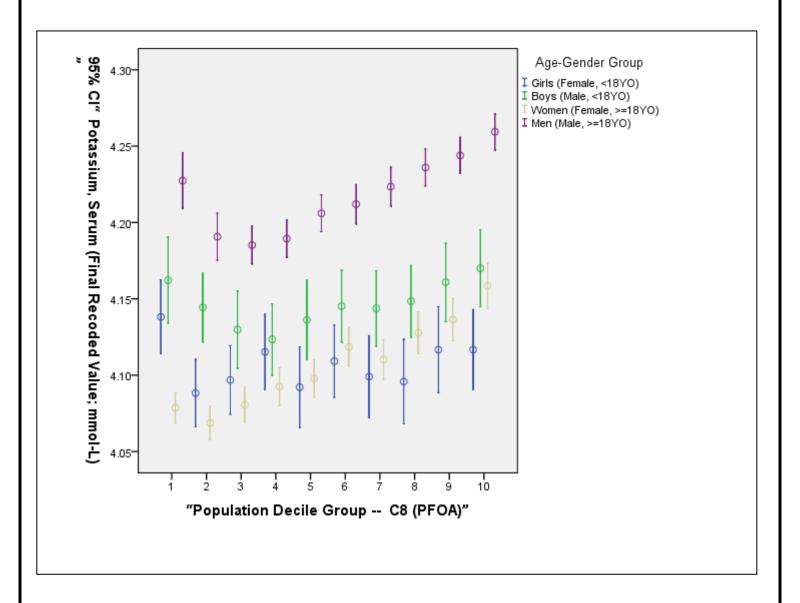

## Association Between C8 Deciles and Potassium, Serum (mmol-L) Stratified by Age & Gender

**NOTE:** The graph below depicts the association between the blood concentration of a "standard" clinical laboratory test for the corresponding population serum PFOA (C8) decile. The results are stratified by age and gender categories. The association, if any, is univariate and therefore unadjusted for potential confounding variables or other mediating factors. Associations require further complex, multivariate analysis in order to ascertain the statistical and clinical meaning, if any.

Analytic Note: Deciles were established using the entire population, not for specific age and / or gender sub-strata.