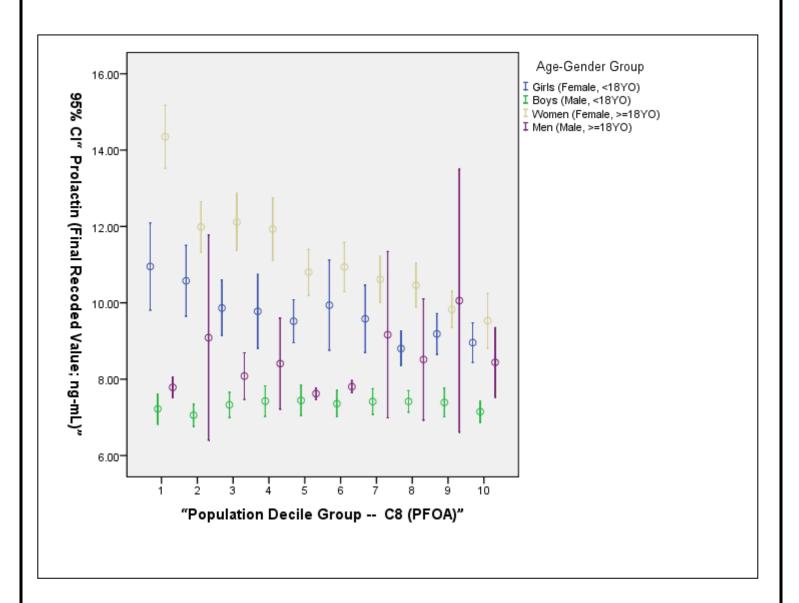

## Association Between C8 Deciles and Prolactin (ng-mL) Stratified by Age & Gender

**NOTE:** The graph below depicts the association between the blood concentration of a "standard" clinical laboratory test for the corresponding population serum PFOA (C8) decile. The results are stratified by age and gender categories. The association, if any, is univariate and therefore unadjusted for potential confounding variables or other mediating factors. Associations require further complex, multivariate analysis in order to ascertain the statistical and clinical meaning, if any.

Analytic Note: Deciles were established using the entire population, not for specific age and / or gender sub-strata.