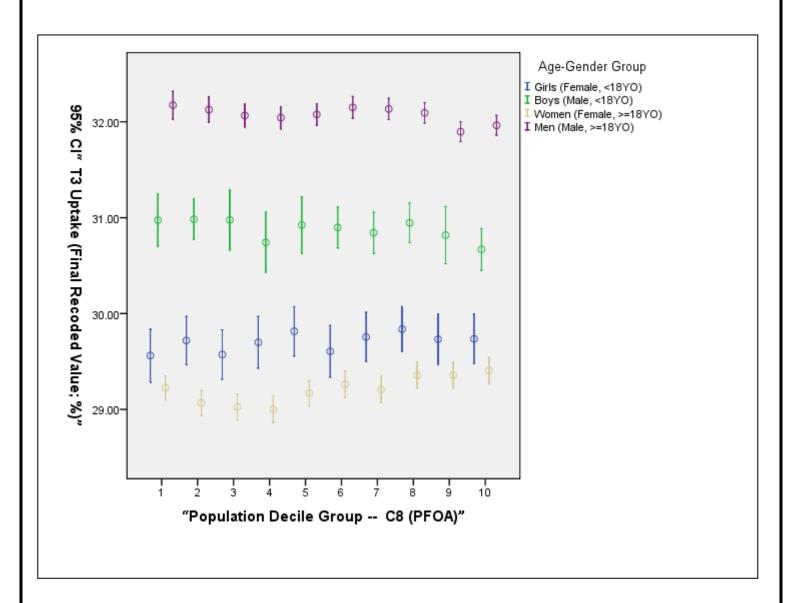

## Association Between C8 Deciles and T3 Uptake (%) Stratified by Age & Gender

**NOTE:** The graph below depicts the association between the blood concentration of a "standard" clinical laboratory test for the corresponding population serum PFOA (C8) decile. The results are stratified by age and gender categories. The association, if any, is univariate and therefore unadjusted for potential confounding variables or other mediating factors. Associations require further complex, multivariate analysis in order to ascertain the statistical and clinical meaning, if any.

Analytic Note: Deciles were established using the entire population, not for specific age and / or gender sub-strata.