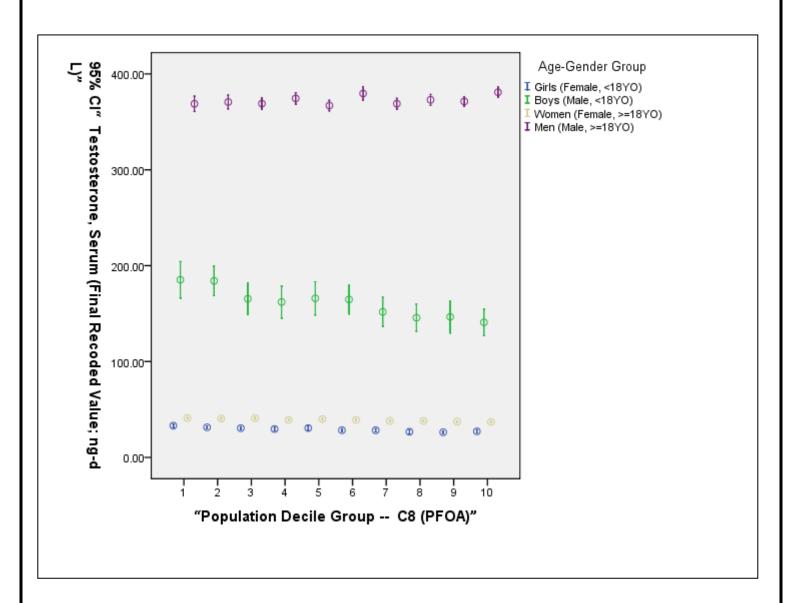

## Association Between C8 Deciles and Testosterone, Serum (ng-dL) Stratified by Age & Gender

**NOTE:** The graph below depicts the association between the blood concentration of a "standard" clinical laboratory test for the corresponding population serum PFOA (C8) decile. The results are stratified by age and gender categories. The association, if any, is univariate and therefore unadjusted for potential confounding variables or other mediating factors. Associations require further complex, multivariate analysis in order to ascertain the statistical and clinical meaning, if any.

Analytic Note: Deciles were established using the entire population, not for specific age and / or gender sub-strata.