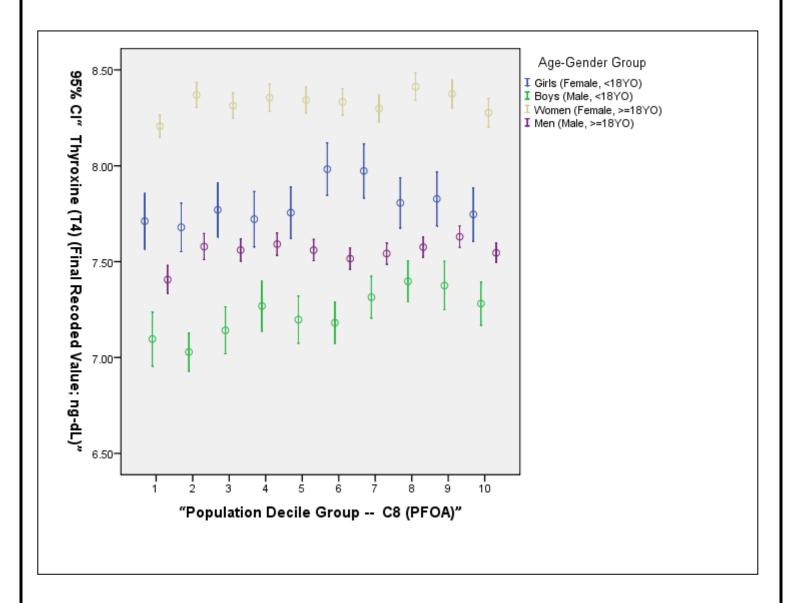

## Association Between C8 Deciles and Thyroxine (T4) ( ng-dL) Stratified by Age & Gender

**NOTE:** The graph below depicts the association between the blood concentration of a "standard" clinical laboratory test for the corresponding population serum PFOA (C8) decile. The results are stratified by age and gender categories. The association, if any, is univariate and therefore unadjusted for potential confounding variables or other mediating factors. Associations require further complex, multivariate analysis in order to ascertain the statistical and clinical meaning, if any.

Analytic Note: Deciles were established using the entire population, not for specific age and / or gender sub-strata.