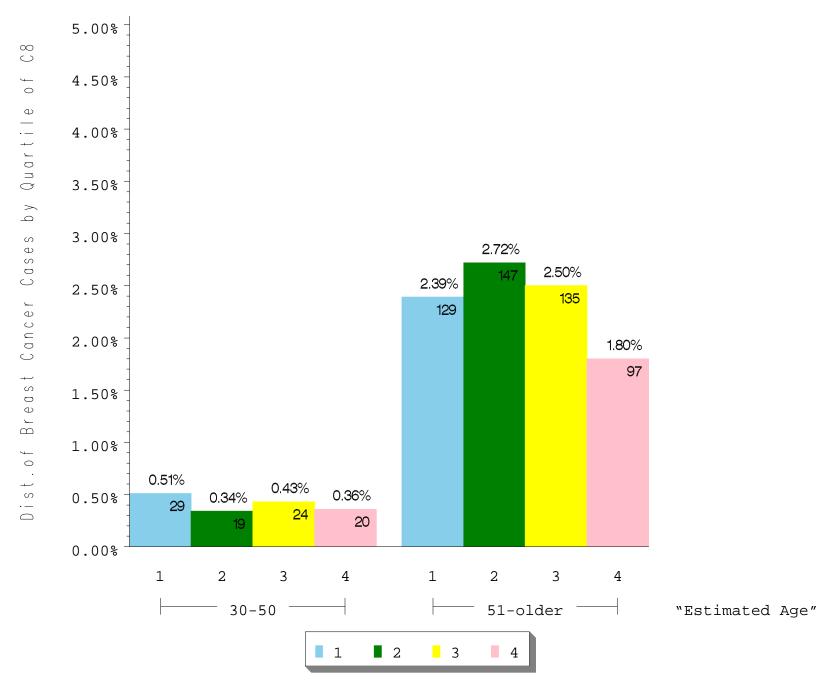

| Self-Reported Diagnosis of Breast Cancer in Female Adults |
|-----------------------------------------------------------|
| Stratified by Age                                         |

| AGE<br>GROUP | Diagnosis of<br>Breast Cancer                                                                                                                                                                                                 | Population<br>in<br>Quartile                                                                                                                                                                                                                                                                                                                                                                                                                                                | Num of<br>Reported                                                                                                                                                                                                                                                                                                                                                                  | Percent<br>in<br>Quartile                                                                                                                                                                                                                                                                                                                                                                                                                                                                           |
|--------------|-------------------------------------------------------------------------------------------------------------------------------------------------------------------------------------------------------------------------------|-----------------------------------------------------------------------------------------------------------------------------------------------------------------------------------------------------------------------------------------------------------------------------------------------------------------------------------------------------------------------------------------------------------------------------------------------------------------------------|-------------------------------------------------------------------------------------------------------------------------------------------------------------------------------------------------------------------------------------------------------------------------------------------------------------------------------------------------------------------------------------|-----------------------------------------------------------------------------------------------------------------------------------------------------------------------------------------------------------------------------------------------------------------------------------------------------------------------------------------------------------------------------------------------------------------------------------------------------------------------------------------------------|
| 30-50        | No                                                                                                                                                                                                                            | 5641                                                                                                                                                                                                                                                                                                                                                                                                                                                                        | 5612                                                                                                                                                                                                                                                                                                                                                                                | 99.49%                                                                                                                                                                                                                                                                                                                                                                                                                                                                                              |
| 30-50        | Yes                                                                                                                                                                                                                           | 5641                                                                                                                                                                                                                                                                                                                                                                                                                                                                        | 29                                                                                                                                                                                                                                                                                                                                                                                  | 0.51%                                                                                                                                                                                                                                                                                                                                                                                                                                                                                               |
| 51-older     | No                                                                                                                                                                                                                            | 5398                                                                                                                                                                                                                                                                                                                                                                                                                                                                        | 5269                                                                                                                                                                                                                                                                                                                                                                                | 97.61%                                                                                                                                                                                                                                                                                                                                                                                                                                                                                              |
| 51-older     | Yes                                                                                                                                                                                                                           | 5398                                                                                                                                                                                                                                                                                                                                                                                                                                                                        | 129                                                                                                                                                                                                                                                                                                                                                                                 | 2.39%                                                                                                                                                                                                                                                                                                                                                                                                                                                                                               |
| 30-50        | No                                                                                                                                                                                                                            | 5632                                                                                                                                                                                                                                                                                                                                                                                                                                                                        | 5613                                                                                                                                                                                                                                                                                                                                                                                | 99.66%                                                                                                                                                                                                                                                                                                                                                                                                                                                                                              |
| 30-50        | Yes                                                                                                                                                                                                                           | 5632                                                                                                                                                                                                                                                                                                                                                                                                                                                                        | 19                                                                                                                                                                                                                                                                                                                                                                                  | 0.34%                                                                                                                                                                                                                                                                                                                                                                                                                                                                                               |
| 51-older     | No                                                                                                                                                                                                                            | 5403                                                                                                                                                                                                                                                                                                                                                                                                                                                                        | 5256                                                                                                                                                                                                                                                                                                                                                                                | 97.28%                                                                                                                                                                                                                                                                                                                                                                                                                                                                                              |
| 51-older     | Yes                                                                                                                                                                                                                           | 5403                                                                                                                                                                                                                                                                                                                                                                                                                                                                        | 147                                                                                                                                                                                                                                                                                                                                                                                 | 2.72%                                                                                                                                                                                                                                                                                                                                                                                                                                                                                               |
| 30-50        | No                                                                                                                                                                                                                            | 5611                                                                                                                                                                                                                                                                                                                                                                                                                                                                        | 5587                                                                                                                                                                                                                                                                                                                                                                                | 99.57%                                                                                                                                                                                                                                                                                                                                                                                                                                                                                              |
| 30-50        | Yes                                                                                                                                                                                                                           | 5611                                                                                                                                                                                                                                                                                                                                                                                                                                                                        | 24                                                                                                                                                                                                                                                                                                                                                                                  | 0.43%                                                                                                                                                                                                                                                                                                                                                                                                                                                                                               |
| 51-older     | No                                                                                                                                                                                                                            | 5401                                                                                                                                                                                                                                                                                                                                                                                                                                                                        | 5266                                                                                                                                                                                                                                                                                                                                                                                | 97.50%                                                                                                                                                                                                                                                                                                                                                                                                                                                                                              |
| 51-older     | Yes                                                                                                                                                                                                                           | 5401                                                                                                                                                                                                                                                                                                                                                                                                                                                                        | 135                                                                                                                                                                                                                                                                                                                                                                                 | 2.50%                                                                                                                                                                                                                                                                                                                                                                                                                                                                                               |
| 30-50        | No                                                                                                                                                                                                                            | 5631                                                                                                                                                                                                                                                                                                                                                                                                                                                                        | 5611                                                                                                                                                                                                                                                                                                                                                                                | 99.64%                                                                                                                                                                                                                                                                                                                                                                                                                                                                                              |
| 30-50        | Yes                                                                                                                                                                                                                           | 5631                                                                                                                                                                                                                                                                                                                                                                                                                                                                        | 20                                                                                                                                                                                                                                                                                                                                                                                  | 0.36%                                                                                                                                                                                                                                                                                                                                                                                                                                                                                               |
| 51-older     | No                                                                                                                                                                                                                            | 5403                                                                                                                                                                                                                                                                                                                                                                                                                                                                        | 5306                                                                                                                                                                                                                                                                                                                                                                                | 98.20%                                                                                                                                                                                                                                                                                                                                                                                                                                                                                              |
| 51-older     | Yes                                                                                                                                                                                                                           | 5403                                                                                                                                                                                                                                                                                                                                                                                                                                                                        | 97                                                                                                                                                                                                                                                                                                                                                                                  | 1.80%                                                                                                                                                                                                                                                                                                                                                                                                                                                                                               |
|              | GROUP   30-50   51-older   51-older   30-50   51-older   51-older   51-older   51-older   51-older   51-older   30-50   30-50   30-50   51-older   51-older   51-older   51-older   51-older   51-older   51-older   51-older | GROUP   Breast Cancer     30-50   No     30-50   No     51-older   No     51-older   Yes     30-50   Yes     30-50   No     30-50   Yes     30-50   No     51-older   No     51-older   No     51-older   No     51-older   Yes     30-50   Yes     51-older   No     30-50   Yes     51-older   No     30-50   No     51-older   No     30-50   No | AGE<br>GROUPDiagnosis of<br>Breast Cancerin<br>Quartile30-50No564130-50Yes564130-50Yes564151-olderNo539851-olderYes539830-50No563230-50Yes563251-olderYes540351-olderYes540351-olderYes561130-50No561151-olderYes540151-olderYes540151-olderYes540130-50No563130-50No563130-50Yes563130-50Yes563151-olderNo563130-50Yes563151-olderNo563151-olderNo563151-olderNo563151-olderNo5403 | AGE<br>GROUPDiagnosis of<br>Breast Cancerin<br>QuartileNum of<br>Reported30-50No5641561230-50Yes56412951-olderNo5398526951-olderYes539812930-50No5632561330-50Yes56321951-olderNo5403525651-olderNo540314730-50No5611558730-50No5611526651-olderYes56112451-olderYes56112451-olderYes561113530-50No5631526651-olderYes540113530-50No56312051-olderYes56312051-olderNo56312051-olderNo56312051-olderNo56312051-olderNo56312051-olderNo5631530651-olderNo5631530651-olderNo5631530651-olderNo54035306 |

NOTE:All results reported here are based on information as reported by participants and were not independently verified. The association between self-reported Breast Cancer and C8/PFOA is unadjusted for any potential confounders or covariates. Caution in interpretation is warranted.

## Self- Reported Diagnosis of Breast Cancer in Female Adults Stratified by Age

© 2009 West Virginia University School of Medicine