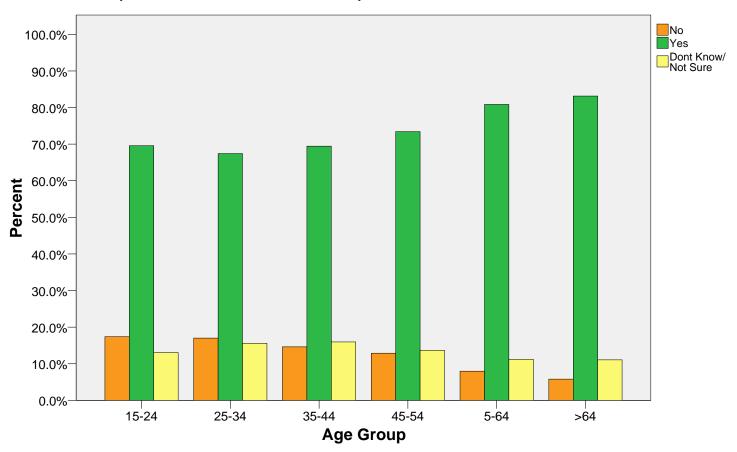

## LONGEST TERM OF EMPLOYMENT: EXPOSURE TO CHEMICALS AMONG EMPLOYEES WHO WORK WITH PHARMACEUTICALS OR CHEMICALS (NOT RUBBER OR PLASTIC) - STRATIFIED BY AGE-GROUP

| PharmaceuticalsOr |          |       |         | Exposed To Chemicals |       |                     |        |
|-------------------|----------|-------|---------|----------------------|-------|---------------------|--------|
| Chemicals         |          |       |         | No                   | Yes   | Dont Know/ Not Sure | Total  |
| Yes               | AgeGroup | 15-24 | Count   | 4                    | 16    | 3                   | 23     |
| I                 |          |       | Percent | 17.4%                | 69.6% | 13.0%               | 100.0% |
|                   |          | 25-34 | Count   | 84                   | 333   | 77                  | 494    |
|                   |          |       | Percent | 17.0%                | 67.4% | 15.6%               | 100.0% |
|                   |          | 35-44 | Count   | 151                  | 718   | 165                 | 1034   |
|                   |          |       | Percent | 14.6%                | 69.4% | 16.0%               | 100.0% |
|                   |          | 45-54 | Count   | 159                  | 906   | 169                 | 1234   |
|                   |          |       | Percent | 12.9%                | 73.4% | 13.7%               | 100.0% |
|                   |          | 5-64  | Count   | 91                   | 924   | 128                 | 1143   |
|                   |          |       | Percent | 8.0%                 | 80.8% | 11.2%               | 100.0% |
|                   |          | >64   | Count   | 44                   | 631   | 84                  | 759    |
|                   |          |       | Percent | 5.8%                 | 83.1% | 11.1%               | 100.0% |
|                   | Total    |       | Count   | 533                  | 3528  | 626                 | 4687   |
|                   |          |       | Percent | 11.4%                | 75.3% | 13.4%               | 100.0% |

## LONGEST TERM OF EMPLOYMENT: EXPOSURE TO CHEMICALS AMONG EMPLOYEES WHO WORK WITH PHARMACEUTICALS OR CHEMICALS (NOT RUBBER OR PLASTIC) - STRATIFIED BY AGE-GROUP