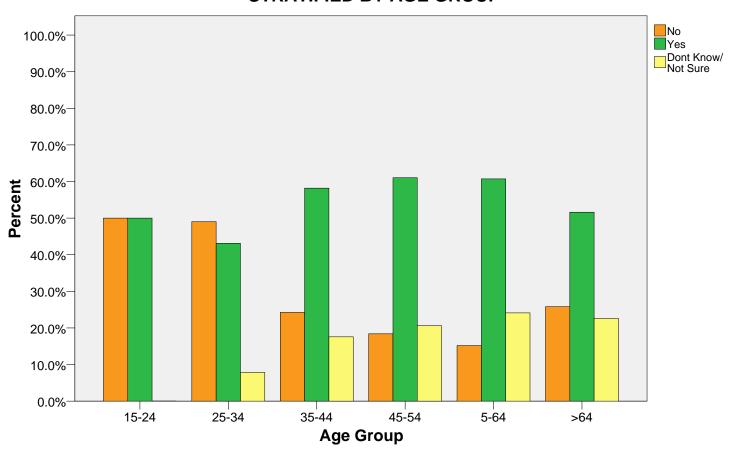

## LONGEST TERM OF EMPLOYMENT: EXPOSURE TO CHEMICALS AMONG EMPLOYEES WHO WORK WITH PHOTO/GRAPHIC ARTS STRATIFIED BY AGE-GROUP

| Photography Or Graphic |          |       |         | Exposed To Chemicals |       |                     |        |
|------------------------|----------|-------|---------|----------------------|-------|---------------------|--------|
| Arts                   |          |       |         | No                   | Yes   | Dont Know/ Not Sure | Total  |
| Yes                    | AgeGroup | 15-24 | Count   | 1                    | 1     | 0                   | 2      |
|                        |          |       | Percent | 50.0%                | 50.0% | .0%                 | 100.0% |
|                        |          | 25-34 | Count   | 25                   | 22    | 4                   | 51     |
|                        |          |       | Percent | 49.0%                | 43.1% | 7.8%                | 100.0% |
|                        |          | 35-44 | Count   | 40                   | 96    | 29                  | 165    |
|                        |          |       | Percent | 24.2%                | 58.2% | 17.6%               | 100.0% |
|                        |          | 45-54 | Count   | 25                   | 83    | 28                  | 136    |
|                        |          |       | Percent | 18.4%                | 61.0% | 20.6%               | 100.0% |
|                        |          | 5-64  | Count   | 17                   | 68    | 27                  | 112    |
|                        |          |       | Percent | 15.2%                | 60.7% | 24.1%               | 100.0% |
|                        |          | >64   | Count   | 16                   | 32    | 14                  | 62     |
|                        |          |       | Percent | 25.8%                | 51.6% | 22.6%               | 100.0% |
|                        | Total    |       | Count   | 124                  | 302   | 102                 | 528    |
|                        |          |       | Percent | 23.5%                | 57.2% | 19.3%               | 100.0% |

## LONGEST TERM OF EMPLOYMENT: EXPOSURE TO CHEMICALS AMONG EMPLOYEES WHO WORK WITH PHOTO/GRAPHIC ARTS STRATIFIED BY AGE GROUP