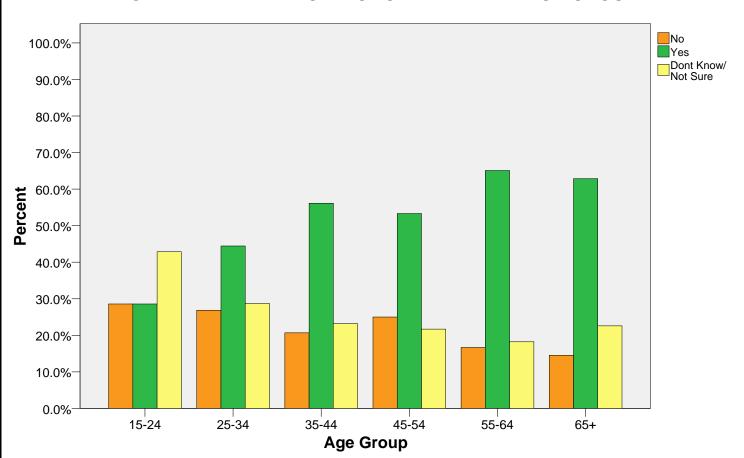

## LONGEST TERM OF EMPLOYMENT: EXPOSURE TO CHEMICALS AMONG POWERPLANT EMPLOYEES - STRATIFIED BY AGE-GROUP

|            |              |       |         | Exposed To Chemicals |       |                     |        |
|------------|--------------|-------|---------|----------------------|-------|---------------------|--------|
| PowerPlant |              |       |         | No                   | Yes   | Dont Know/ Not Sure | Total  |
| Yes        | Age<br>Group | 15-24 | Count   | 4                    | 4     | 6                   | 14     |
|            |              |       | Percent | 28.6%                | 28.6% | 42.9%               | 100.0% |
|            |              | 25-34 | Count   | 58                   | 96    | 62                  | 216    |
|            |              |       | Percent | 26.9%                | 44.4% | 28.7%               | 100.0% |
|            |              | 35-44 | Count   | 91                   | 247   | 102                 | 440    |
|            |              |       | Percent | 20.7%                | 56.1% | 23.2%               | 100.0% |
|            |              | 45-54 | Count   | 189                  | 403   | 164                 | 756    |
|            |              |       | Percent | 25.0%                | 53.3% | 21.7%               | 100.0% |
|            |              | 55-64 | Count   | 109                  | 425   | 119                 | 653    |
|            |              |       | Percent | 16.7%                | 65.1% | 18.2%               | 100.0% |
|            |              | 65+   | Count   | 65                   | 281   | 101                 | 447    |
|            |              |       | Percent | 14.5%                | 62.9% | 22.6%               | 100.0% |
|            | Total        |       | Count   | 516                  | 1456  | 554                 | 2526   |
|            |              |       | Percent | 20.4%                | 57.6% | 21.9%               | 100.0% |