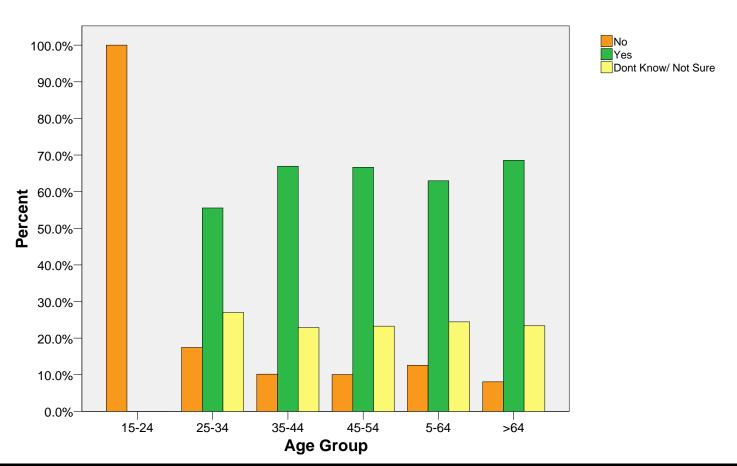

## LONGEST TERM OF EMPLOYMENT: EXPOSURE TO CHEMICALS AMONG EMPLOYEES IN THE REFINERY INDUSTRY STRATIFIED BY AGE-GROUP

|          |          |       |         | Exposed To Chemicals |       |                     |        |
|----------|----------|-------|---------|----------------------|-------|---------------------|--------|
| Refinery |          |       |         | No                   | Yes   | Dont Know/ Not Sure | Total  |
| Yes      | AgeGroup | 15-24 | Count   | 2                    | 0     | 0                   | 2      |
| 1        |          |       | Percent | 100.0%               | .0%   | .0%                 | 100.0% |
|          |          | 25-34 | Count   | 11                   | 35    | 17                  | 63     |
|          |          |       | Percent | 17.5%                | 55.6% | 27.0%               | 100.0% |
|          |          | 35-44 | Count   | 12                   | 79    | 27                  | 118    |
|          |          |       | Percent | 10.2%                | 66.9% | 22.9%               | 100.0% |
|          |          | 45-54 | Count   | 16                   | 106   | 37                  | 159    |
|          |          |       | Percent | 10.1%                | 66.7% | 23.3%               | 100.0% |
|          |          | 5-64  | Count   | 17                   | 85    | 33                  | 135    |
|          |          |       | Percent | 12.6%                | 63.0% | 24.4%               | 100.0% |
|          |          | >64   | Count   | 10                   | 85    | 29                  | 124    |
|          |          |       | Percent | 8.1%                 | 68.5% | 23.4%               | 100.0% |
|          | Total    |       | Count   | 68                   | 390   | 143                 | 601    |
|          |          |       | Percent | 11.3%                | 64.9% | 23.8%               | 100.0% |

## LONGEST TERM OF EMPLOYMENT: EXPOSURE TO CHEMICALS AMONG EMPLOYEES IN THE REFINERY INDUSTRY - STRATIFIED BY AGE-GROUP