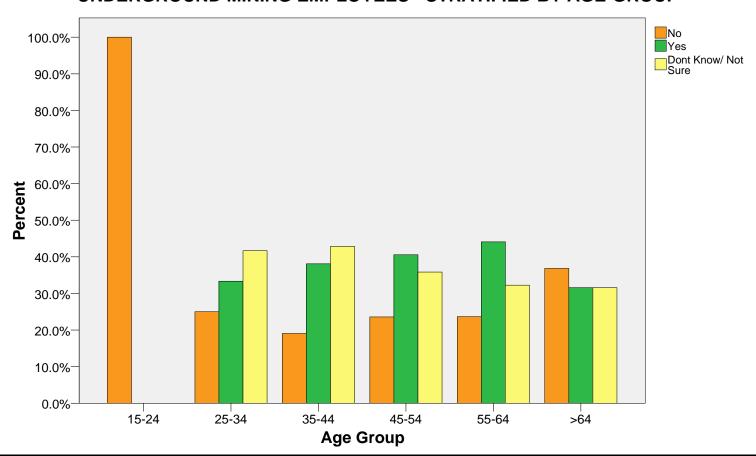

## **Self-Reported Occupational Exposure to Chemicals:**

Longest Term of Employment: Underground Mining Employees

**NOTE:** Assessments of exposure to chemicals are based on individual survey reports, and not further characterized or verified.

## LONGEST TERM OF EMPLOYMENT: EXPOSURE TO CHEMICALS AMONG UNDERGROUND MINING EMPLOYEES STRATIFIED BY AGE-GROUP

|                   |          |       |         | Exposed To Chemicals |                     |       |        |
|-------------------|----------|-------|---------|----------------------|---------------------|-------|--------|
| UndergroundMining |          |       | No      | Yes                  | Dont Know/ Not Sure | Total |        |
| Yes               | AgeGroup | 15-24 | Count   | 1                    | 0                   | 0     | 1      |
|                   |          |       | Percent | 100.0%               | .0%                 | .0%   | 100.0% |
|                   |          | 25-34 | Count   | 3                    | 4                   | 5     | 12     |
|                   |          |       | Percent | 25.0%                | 33.3%               | 41.7% | 100.0% |
|                   |          | 35-44 | Count   | 4                    | 8                   | 9     | 21     |
|                   |          |       | Percent | 19.0%                | 38.1%               | 42.9% | 100.0% |
|                   |          | 45-54 | Count   | 25                   | 43                  | 38    | 106    |
|                   |          |       | Percent | 23.6%                | 40.6%               | 35.8% | 100.0% |
|                   |          | 55-64 | Count   | 22                   | 41                  | 30    | 93     |
|                   |          |       | Percent | 23.7%                | 44.1%               | 32.3% | 100.0% |
|                   |          | >64   | Count   | 14                   | 12                  | 12    | 38     |
|                   |          |       | Percent | 36.8%                | 31.6%               | 31.6% | 100.0% |
|                   | Total    |       | Count   | 69                   | 108                 | 94    | 271    |
|                   |          |       | Percent | 25.5%                | 39.9%               | 34.7% | 100.0% |

## LONGEST TERM OF EMPLOYMENT: EXPOSURE TO CHEMICALS AMONG UNDERGROUND MINING EMPLOYEES - STRATIFIED BY AGE-GROUP