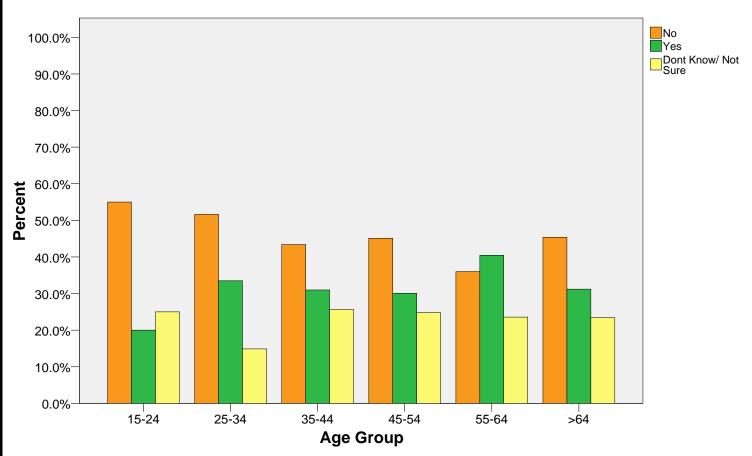

## LONGEST TERM OF EMPLOYMENT: EXPOSURE TO CHEMICALS AMONG EMPLOYEES IN THE WOOD AND TIMBER INDUSTRY STRATIFIED BY AGE-GROUP

|                      |          |       |         | Exposed To Chemicals |                     |       |        |
|----------------------|----------|-------|---------|----------------------|---------------------|-------|--------|
| TimberOrWoodIndustry |          |       | No      | Yes                  | Dont Know/ Not Sure | Total |        |
| Yes                  | AgeGroup | 15-24 | Count   | 11                   | 4                   | 5     | 20     |
|                      |          |       | Percent | 55.0%                | 20.0%               | 25.0% | 100.0% |
|                      |          | 25-34 | Count   | 111                  | 72                  | 32    | 215    |
|                      |          |       | Percent | 51.6%                | 33.5%               | 14.9% | 100.0% |
|                      |          | 35-44 | Count   | 154                  | 110                 | 91    | 355    |
|                      |          |       | Percent | 43.4%                | 31.0%               | 25.6% | 100.0% |
|                      |          | 45-54 | Count   | 180                  | 120                 | 99    | 399    |
|                      |          |       | Percent | 45.1%                | 30.1%               | 24.8% | 100.0% |
|                      |          | 55-64 | Count   | 81                   | 91                  | 53    | 225    |
|                      |          |       | Percent | 36.0%                | 40.4%               | 23.6% | 100.0% |
|                      |          | >64   | Count   | 64                   | 44                  | 33    | 141    |
|                      |          |       | Percent | 45.4%                | 31.2%               | 23.4% | 100.0% |
|                      | Total    |       | Count   | 601                  | 441                 | 313   | 1355   |
|                      |          |       | Percent | 44.4%                | 32.5%               | 23.1% | 100.0% |

## LONGEST TERM OF EMPLOYMENT: EXPOSURE TO CHEMICALS AMONG EMPLOYEES IN THE WOOD AND TIMBER INDUSTRY - STRATIFIED BY AGE-GROUP