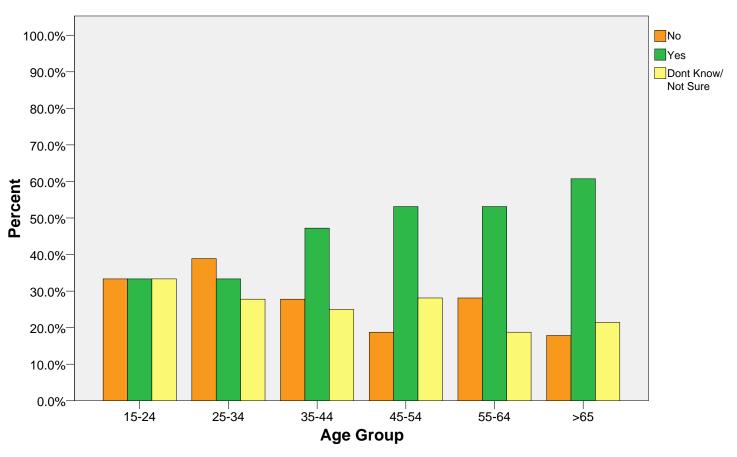

MOST RECENT JOB: EXPOSURE TO CHEMICALS AMONG EMPLOYEES IN THE DRY CLEANING INDUSTRY STRATIFIED BY AGE-GROUP

| Dry Cleaning |           |       | Exposed To Chemicals |       |                     |       |        |
|--------------|-----------|-------|----------------------|-------|---------------------|-------|--------|
|              |           |       | No                   | Yes   | Dont Know/ Not Sure | Total |        |
| Yes          | Age Group | 15-24 | Count                | 6     | 6                   | 6     | 18     |
|              |           |       | Percent              | 33.3% | 33.3%               | 33.3% | 100.0% |
|              |           | 25-34 | Count                | 14    | 12                  | 10    | 36     |
|              |           |       | Percent              | 38.9% | 33.3%               | 27.8% | 100.0% |
|              |           | 35-44 | Count                | 10    | 17                  | 9     | 36     |
|              |           |       | Percent              | 27.8% | 47.2%               | 25.0% | 100.0% |
|              |           | 45-54 | Count                | 6     | 17                  | 9     | 32     |
|              |           |       | Percent              | 18.8% | 53.1%               | 28.1% | 100.0% |
|              |           | 55-64 | Count                | 9     | 17                  | 6     | 32     |
|              |           |       | Percent              | 28.1% | 53.1%               | 18.8% | 100.0% |
|              |           | >65   | Count                | 5     | 17                  | 6     | 28     |
|              |           |       | Percent              | 17.9% | 60.7%               | 21.4% | 100.0% |
|              | Total     |       | Count                | 50    | 86                  | 46    | 182    |
|              |           |       | Percent              | 27.5% | 47.3%               | 25.3% | 100.0% |

## MOST RECENT JOB: EXPOSURE TO CHEMICALS AMONG EMPLOYEES IN THE DRY CLEANING INDUSTRY - STRATIFIED BY AGE-GROUP