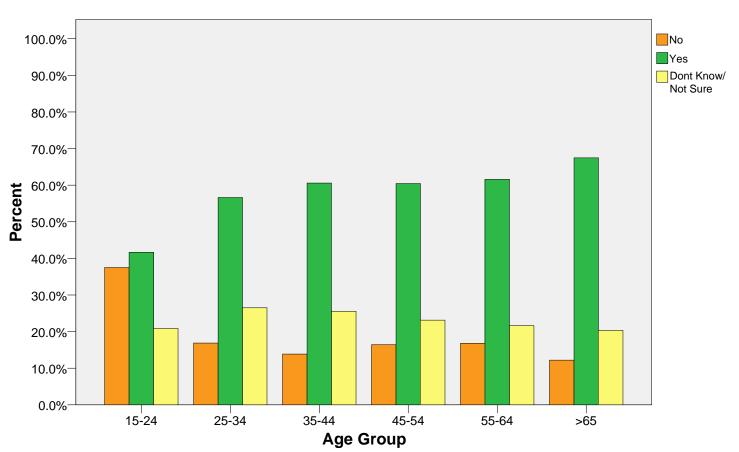

## MOST RECENT JOB: EXPOSURE TO CHEMICALS AMONG EMPLOYEES IN THE REFINERY INDUSTRY STRATIFIED BY AGE-GROUP

|          |           |       | Exposed To Chemicals |       |       |                     |        |
|----------|-----------|-------|----------------------|-------|-------|---------------------|--------|
| Refinery |           |       |                      | No    | Yes   | Dont Know/ Not Sure | Total  |
| Yes      | Age Group | 15-24 | Count                | 9     | 10    | 5                   | 24     |
|          |           |       | Percent              | 37.5% | 41.7% | 20.8%               | 100.0% |
|          |           | 25-34 | Count                | 14    | 47    | 22                  | 83     |
|          |           |       | Percent              | 16.9% | 56.6% | 26.5%               | 100.0% |
|          |           | 35-44 | Count                | 19    | 83    | 35                  | 137    |
|          |           |       | Percent              | 13.9% | 60.6% | 25.5%               | 100.0% |
|          |           | 45-54 | Count                | 22    | 81    | 31                  | 134    |
|          |           |       | Percent              | 16.4% | 60.4% | 23.1%               | 100.0% |
|          |           | 55-64 | Count                | 21    | 77    | 27                  | 125    |
|          |           |       | Percent              | 16.8% | 61.6% | 21.6%               | 100.0% |
|          |           | >65   | Count                | 15    | 83    | 25                  | 123    |
|          |           |       | Percent              | 12.2% | 67.5% | 20.3%               | 100.0% |
|          | Total     |       | Count                | 100   | 381   | 145                 | 626    |
|          |           |       | Percent              | 16.0% | 60.9% | 23.2%               | 100.0% |

## MOST RECENT JOB: EXPOSURE TO CHEMICALS AMONG EMPLOYEES IN THE REFINERY INDUSTRY - STRATIFIED BY AGE-GROUP