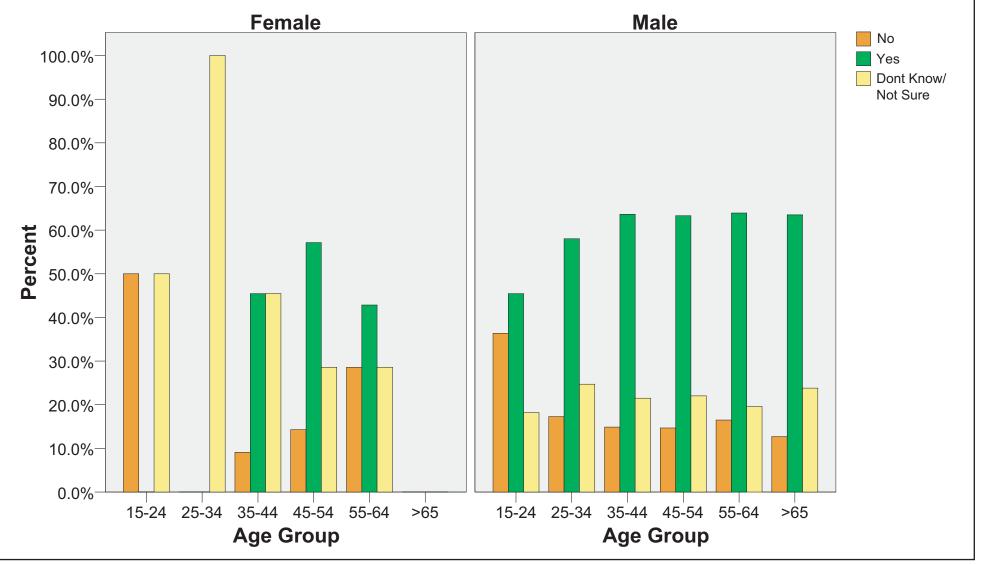

## **Self-Reported Occupational Exposure to Chemicals:**

Most Recent Job (1995-2006): Employees In The Refinery Industry

NOTE: Assessments of exposure to chemicals are based on individual survey reports, and not further characterized or verified.

## MOST RECENT JOB: EXPOSURE TO CHEMICALS AMONG EMPLOYEES IN THE REFINERY INDUSTRY STRATIFIED BY GENDER AND AGE-GROUP, 1995-2006

|        |          |           |       |         |       | Exposure To Chemicals |                     |        |
|--------|----------|-----------|-------|---------|-------|-----------------------|---------------------|--------|
|        | Refinery |           |       |         | No    | Yes                   | Dont Know/ Not Sure | Total  |
| Female | Yes      | Age Group | 15-24 | Count   | 1     | 0                     | 1                   | 2      |
|        |          |           |       | Percent | 50.0% | .0%                   | 50.0%               | 100.0% |
|        |          |           | 25-34 | Count   | 0     | 0                     | 1                   | 1      |
|        |          |           |       | Percent | .0%   | .0%                   | 100.0%              | 100.0% |
|        |          |           | 35-44 | Count   | 1     | 5                     | 5                   | 11     |
|        |          |           |       | Percent | 9.1%  | 45.5%                 | 45.5%               | 100.0% |
|        |          |           | 45-54 | Count   | 1     | 4                     | 2                   | 7      |
|        |          |           |       | Percent | 14.3% | 57.1%                 | 28.6%               | 100.0% |
|        |          |           | 55-64 | Count   | 2     | 3                     | 2                   | 7      |
|        |          |           |       | Percent | 28.6% | 42.9%                 | 28.6%               | 100.0% |
|        |          | Total     |       | Count   | 5     | 12                    | 11                  | 28     |
|        |          |           |       | Percent | 17.9% | 42.9%                 | 39.3%               | 100.0% |
| Male   | Yes      | Age Group | 15-24 | Count   | 8     | 10                    | 4                   | 22     |
|        |          |           |       | Percent | 36.4% | 45.5%                 | 18.2%               | 100.0% |
|        |          |           | 25-34 | Count   | 14    | 47                    | 20                  | 81     |
|        |          |           |       | Percent | 17.3% | 58.0%                 | 24.7%               | 100.0% |
|        |          |           | 35-44 | Count   | 18    | 77                    | 26                  | 121    |
|        |          |           |       | Percent | 14.9% | 63.6%                 | 21.5%               | 100.0% |
|        |          |           | 45-54 | Count   | 16    | 69                    | 24                  | 109    |
|        |          |           |       | Percent | 14.7% | 63.3%                 | 22.0%               | 100.0% |
|        |          |           | 55-64 | Count   | 16    | 62                    | 19                  | 97     |
|        |          |           |       | Percent | 16.5% | 63.9%                 | 19.6%               | 100.0% |
|        |          |           | >65   | Count   | 8     | 40                    | 15                  | 63     |
|        |          |           |       | Percent | 12.7% | 63.5%                 | 23.8%               | 100.0% |
|        |          | Total     |       | Count   | 80    | 305                   | 108                 | 493    |
|        |          |           |       | Percent | 16.2% | 61.9%                 | 21.9%               | 100.0% |

## MOST RECENT JOB: EXPOSURE TO CHEMICALS AMONG EMPLOYEES IN THE REFINERY INDUSTRY STRATIFIED BY GENDER AND AGE-GROUP, 1995-2006