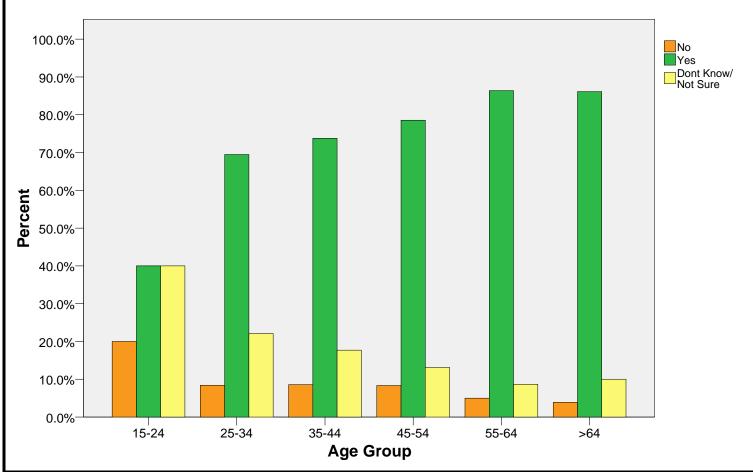

## LONGEST TERM OF EMPLOYMENT: EXPOSURE TO CHEMICALS AMONG EMPLOYEES WHO MANUFACTURE CHEMICALS (NOT RUBBER OR PLASTIC) - STRATIFIED BY AGE-GROUP

| Exposed To 0        |          |       |         |       | Exposed To Chemic   | cals  |        |
|---------------------|----------|-------|---------|-------|---------------------|-------|--------|
| ChemicalManufacture |          |       | No      | Yes   | Dont Know/ Not Sure | Total |        |
| Yes                 | AgeGroup | 15-24 | Count   | 1     | 2                   | 2     | 5      |
|                     |          |       | Percent | 20.0% | 40.0%               | 40.0% | 100.0% |
|                     |          | 25-34 | Count   | 16    | 132                 | 42    | 190    |
|                     |          |       | Percent | 8.4%  | 69.5%               | 22.1% | 100.0% |
|                     |          | 35-44 | Count   | 44    | 379                 | 91    | 514    |
|                     |          |       | Percent | 8.6%  | 73.7%               | 17.7% | 100.0% |
|                     |          | 45-54 | Count   | 56    | 527                 | 88    | 671    |
|                     |          |       | Percent | 8.3%  | 78.5%               | 13.1% | 100.0% |
|                     |          | 55-64 | Count   | 34    | 589                 | 59    | 682    |
|                     |          |       | Percent | 5.0%  | 86.4%               | 8.7%  | 100.0% |
|                     |          | >64   | Count   | 19    | 422                 | 49    | 490    |
|                     |          |       | Percent | 3.9%  | 86.1%               | 10.0% | 100.0% |
|                     | Total    |       | Count   | 170   | 2051                | 331   | 2552   |
|                     |          |       | Percent | 6.7%  | 80.4%               | 13.0% | 100.0% |

## LONGEST TERM OF EMPLOYMENT: EXPOSURE TO CHEMICALS AMONG EMPLOYEES WHO MANUFACTURE CHEMICALS (NOT RUBBER OR PLASTIC) STRATIFIED BY AGE-GROUP