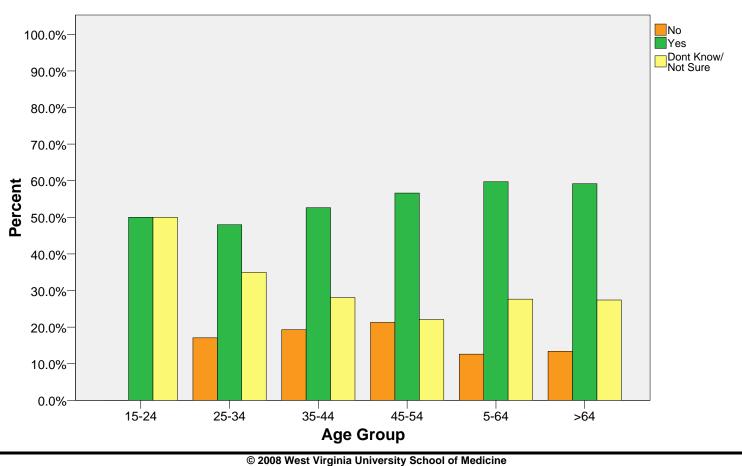

## LONGEST TERM OF EMPLOYMENT: EXPOSURE TO CHEMICALS AMONG METAL REFINING EMPLOYEES STRATIFIED BY AGE-GROUP

|               | Exposed To Chemicals |       |         |       | nicals              |       |        |
|---------------|----------------------|-------|---------|-------|---------------------|-------|--------|
| MetalRefining |                      |       | No      | Yes   | Dont Know/ Not Sure | Total |        |
| Yes           | AgeGroup             | 15-24 | Count   | 0     | 2                   | 2     | 4      |
|               |                      |       | Percent | .0%   | 50.0%               | 50.0% | 100.0% |
|               |                      | 25-34 | Count   | 21    | 59                  | 43    | 123    |
|               |                      |       | Percent | 17.1% | 48.0%               | 35.0% | 100.0% |
|               |                      | 35-44 | Count   | 55    | 150                 | 80    | 285    |
|               |                      |       | Percent | 19.3% | 52.6%               | 28.1% | 100.0% |
|               |                      | 45-54 | Count   | 82    | 218                 | 85    | 385    |
|               |                      |       | Percent | 21.3% | 56.6%               | 22.1% | 100.0% |
|               |                      | 5-64  | Count   | 37    | 175                 | 81    | 293    |
|               |                      |       | Percent | 12.6% | 59.7%               | 27.6% | 100.0% |
|               |                      | >64   | Count   | 43    | 190                 | 88    | 321    |
|               |                      |       | Percent | 13.4% | 59.2%               | 27.4% | 100.0% |
|               | Total                |       | Count   | 238   | 794                 | 379   | 1411   |
|               |                      |       | Percent | 16.9% | 56.3%               | 26.9% | 100.0% |