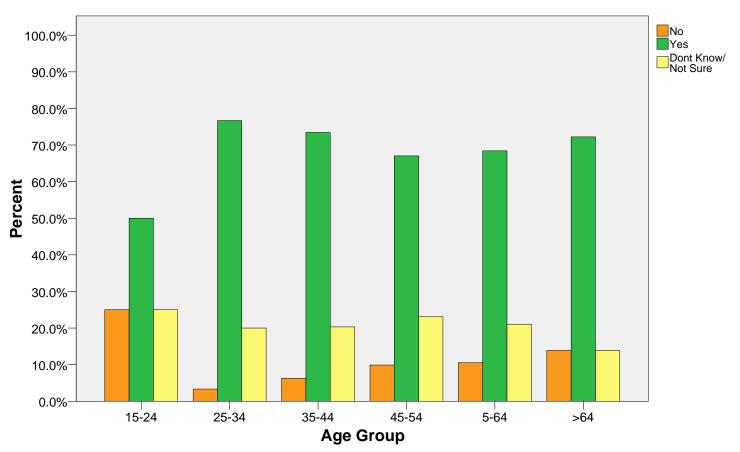

## LONGEST TERM OF EMPLOYMENT: EXPOSURE TO CHEMICALS AMONG EMPLOYEES WHO MANUFACTURE EXPLOSIVES OR NITRATES - STRATIFIED BY AGE-GROUP

| ExplosivesOrNitrate |              |       |         | Exposed To Chemicals |       |                     |        |
|---------------------|--------------|-------|---------|----------------------|-------|---------------------|--------|
| Manufacturing       |              |       |         | No                   | Yes   | Dont Know/ Not Sure | Total  |
| Yes                 | Age<br>Group | 15-24 | Count   | 1                    | 2     | 1                   | 4      |
|                     |              |       | Percent | 25.0%                | 50.0% | 25.0%               | 100.0% |
|                     |              | 25-34 | Count   | 1                    | 23    | 6                   | 30     |
|                     |              |       | Percent | 3.3%                 | 76.7% | 20.0%               | 100.0% |
|                     |              | 35-44 | Count   | 4                    | 47    | 13                  | 64     |
|                     |              |       | Percent | 6.3%                 | 73.4% | 20.3%               | 100.0% |
|                     |              | 45-54 | Count   | 9                    | 61    | 21                  | 91     |
|                     |              |       | Percent | 9.9%                 | 67.0% | 23.1%               | 100.0% |
|                     |              | 5-64  | Count   | 6                    | 39    | 12                  | 57     |
|                     |              |       | Percent | 10.5%                | 68.4% | 21.1%               | 100.0% |
|                     |              | >64   | Count   | 5                    | 26    | 5                   | 36     |
|                     |              |       | Percent | 13.9%                | 72.2% | 13.9%               | 100.0% |
|                     | Total        |       | Count   | 26                   | 198   | 58                  | 282    |
|                     |              |       | Percent | 9.2%                 | 70.2% | 20.6%               | 100.0% |

## LONGEST TERM OF EMPLOYMENT: EXPOSURE TO CHEMICALS AMONG EMPLOYEES WHO MANUFACTURE EXPLOSIVES OR NITRATES STRATIFIED BY AGE-GROUP