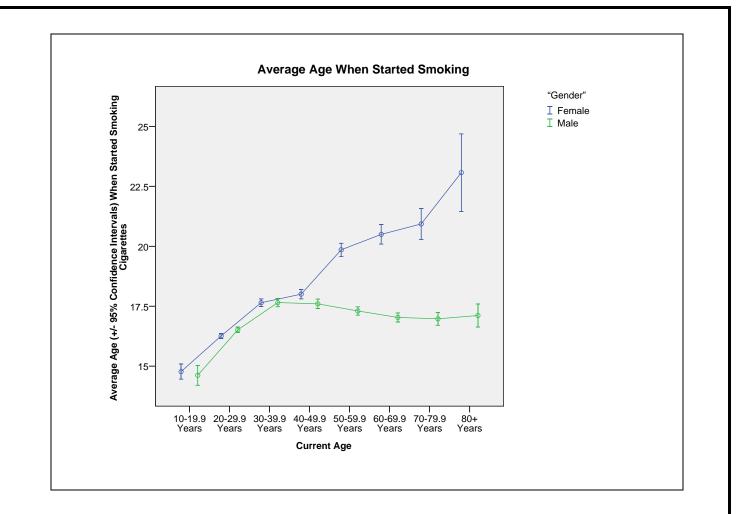

| 95        |         |
| Total   | 69030     |         |

| Average # of Cigarettes Per Day |
|---------------------------------|
|---------------------------------|

|                       | Frequency | Percent |
|-----------------------|-----------|---------|
| <1 Cigarette          | 732       | 2.5     |
| A Few Cigarettes      | 2066      | 7.0     |
| Half a Pack           | 3785      | 12.8    |
| About 1 Pack          | 5509      | 18.7    |
| 1-2 Packs             | 3441      | 11.7    |
| 2-3 Packs             | 335       | 1.1     |
| More Than 3 Packs     | 23        | .1      |
| Don't Know / Not Sure | 13629     | 46.2    |
| Total                 | 29520     | 100.0   |
| Missing               | 39510     |         |
| Total                 | 69030     |         |