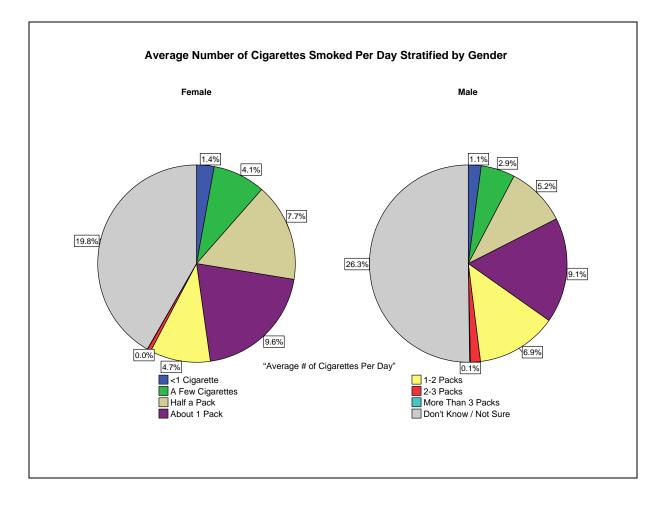

| Average # of Cigarettes Per Day |
|---------------------------------|
|---------------------------------|

|                       | Frequency | Percent |
|-----------------------|-----------|---------|
| <1 Cigarette          | 732       | 2.5     |
| A Few Cigarettes      | 2066      | 7.0     |
| Half a Pack           | 3785      | 12.8    |
| About 1 Pack          | 5509      | 18.7    |
| 1-2 Packs             | 3441      | 11.7    |
| 2-3 Packs             | 335       | 1.1     |
| More Than 3 Packs     | 23        | .1      |
| Don't Know / Not Sure | 13629     | 46.2    |
| Total                 | 29520     | 100.0   |
| Missing               | 39510     |         |
| Total                 | 69030     |         |