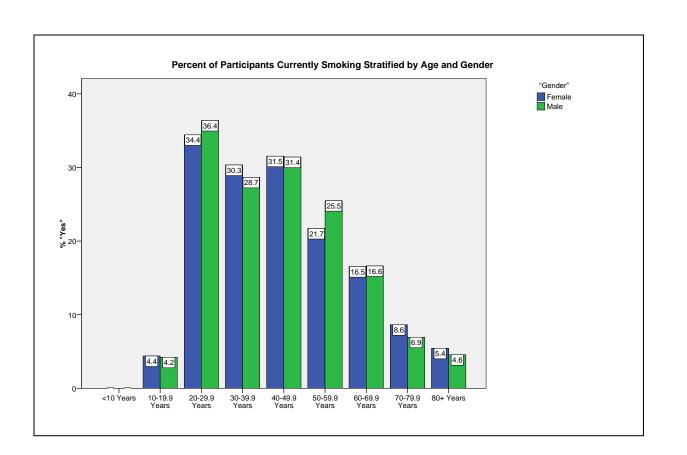

## **Currently Smoking Cigarettes**

|         | Frequency | Percent |
|---------|-----------|---------|
| No      | 54088     | 78.5    |
| Yes     | 14847     | 21.5    |
| Total   | 68935     | 100.0   |
| Missing | 95        |         |
| Total   | 69030     |         |