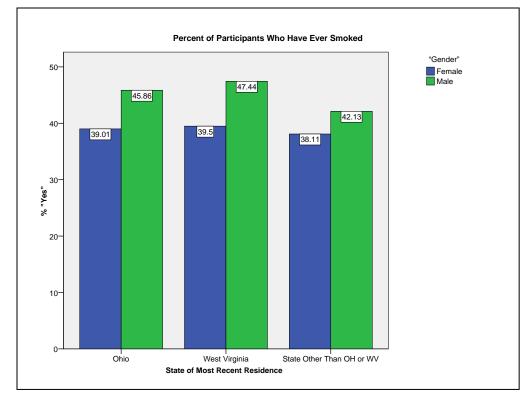

## **Cigarette Use in C8 Health Project Participants**

|       | Frequency | Percent |  |  |
|-------|-----------|---------|--|--|
| No    | 39539     | 57.3    |  |  |
| Yes   | 29491     | 42.7    |  |  |
| Total | 69030     | 100.0   |  |  |

## Have Ever Smoked Cigarettes