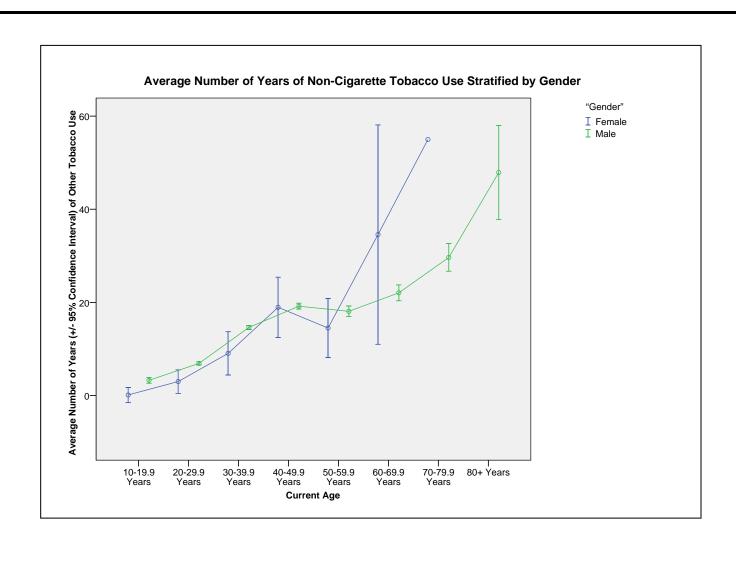

| % within "Gender" | 100.0% | 100.0% | 100.0% |  |

## "Use Other Unknown Form of Tobacco"

|                    |     |                   | "Gender" |        |        |
|--------------------|-----|-------------------|----------|--------|--------|
|                    |     |                   | Female   | Male   | Total  |
| "Use Other Unknown | No  | Count             | 184      | 6959   | 7143   |
| Form of Tobacco"   |     | % within "Gender" | 92.9%    | 99.4%  | 99.2%  |
|                    | Yes | Count             | 14       | 42     | 56     |
|                    |     | % within "Gender" | 7.1%     | .6%    | .8%    |
| Total              |     | Count             | 198      | 7001   | 7199   |
|                    |     | % within "Gender" | 100.0%   | 100.0% | 100.0% |