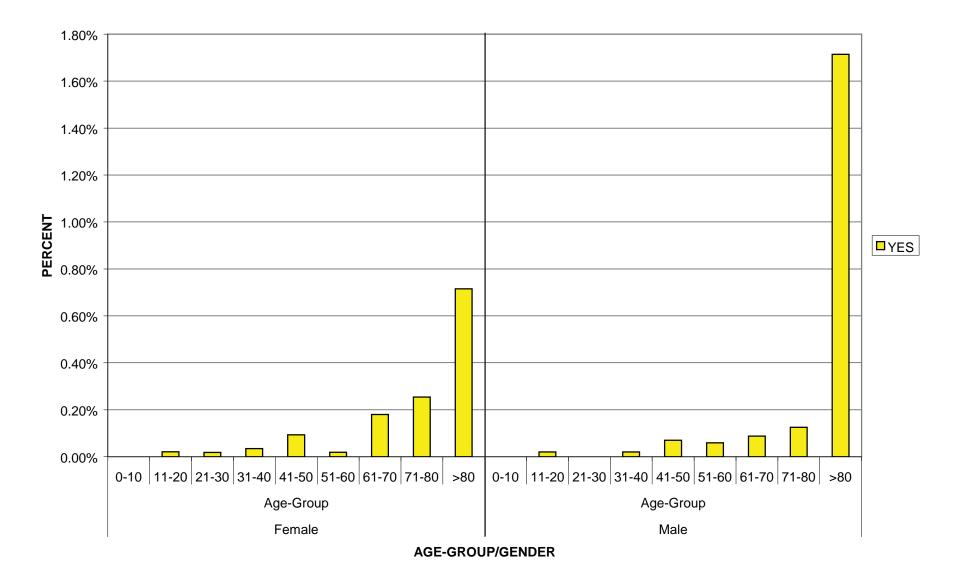

#### UNSURE ABOUT CANCER TREATMENT BY GENDER AND AGE-GROUP

## SELF-REPORTED TREATMENT: UNSURE STRATIFIED BY GENDER AND AGE-GROUP

|        |           |       |             | Unsure Abo<br>Treatm |      |        |
|--------|-----------|-------|-------------|----------------------|------|--------|
| Gender |           |       |             | NO                   | YES  | Total  |
| Female | Age Group | 0-10  | Count       | 2690                 | 0    | 2690   |
|        |           |       | Percent (%) | 100.0%               | .0%  | 100.0% |
|        |           | 11-20 | Count       | 4769                 | 1    | 4770   |
|        |           |       | Percent (%) | 100.0%               | .0%  | 100.0% |
|        |           | 21-30 | Count       | 5407                 | 1    | 5408   |
|        |           |       | Percent (%) | 100.0%               | .0%  | 100.0% |
|        |           | 31-40 | Count       | 5789                 | 2    | 5791   |
|        |           |       | Percent (%) | 100.0%               | .0%  | 100.0% |
|        |           | 41-50 | Count       | 6407                 | 6    | 6413   |
|        |           |       | Percent (%) | 99.9%                | .1%  | 100.0% |
|        |           | 51-60 | Count       | 5256                 | 1    | 5257   |
|        |           |       | Percent (%) | 100.0%               | .0%  | 100.0% |
|        |           | 61-70 | Count       | 3323                 | 6    | 3329   |
|        |           |       | Percent (%) | 99.8%                | .2%  | 100.0% |
|        |           | 71-80 | Count       | 1567                 | 4    | 1571   |
|        |           |       | Percent (%) | 99.7%                | .3%  | 100.0% |
|        |           | >80   | Count       | 555                  | 4    | 559    |
|        |           |       | Percent (%) | 99.3%                | .7%  | 100.0% |
|        | Total     |       | Count       | 35763                | 25   | 35788  |
|        |           |       | Percent (%) | 99.9%                | .1%  | 100.0% |
| Male   | Age Group | 0-10  | Count       | 2703                 | 0    | 2703   |
|        |           |       | Percent (%) | 100.0%               | .0%  | 100.0% |
|        |           | 11-20 | Count       | 4960                 | 1    | 4961   |
|        |           |       | Percent (%) | 100.0%               | .0%  | 100.0% |
|        |           | 21-30 | Count       | 4599                 | 0    | 4599   |
|        |           |       | Percent (%) | 100.0%               | .0%  | 100.0% |
|        |           | 31-40 | Count       | 4879                 | 1    | 4880   |
|        |           |       | Percent (%) | 100.0%               | .0%  | 100.0% |
|        |           | 41-50 | Count       | 5670                 | 4    | 5674   |
|        |           |       | Percent (%) | 99.9%                | .1%  | 100.0% |
|        |           | 51-60 | Count       | 5070                 | 3    | 5073   |
|        |           |       | Percent (%) | 99.9%                | .1%  | 100.0% |
|        |           | 61-70 | Count       | 3402                 | 3    | 3405   |
|        |           |       | Percent (%) | 99.9%                | .1%  | 100.0% |
|        |           | 71-80 | Count       | 1595                 | 2    | 1597   |
|        |           |       | Percent (%) | 99.9%                | .1%  | 100.0% |
|        |           | >80   | Count       | 344                  | 6    | 350    |
|        |           |       | Percent (%) | 98.3%                | 1.7% | 100.0% |
|        | Total     |       | Count       | 33222                | 20   | 33242  |
|        |           |       | Percent (%) | 99.9%                | .1%  | 100.0% |