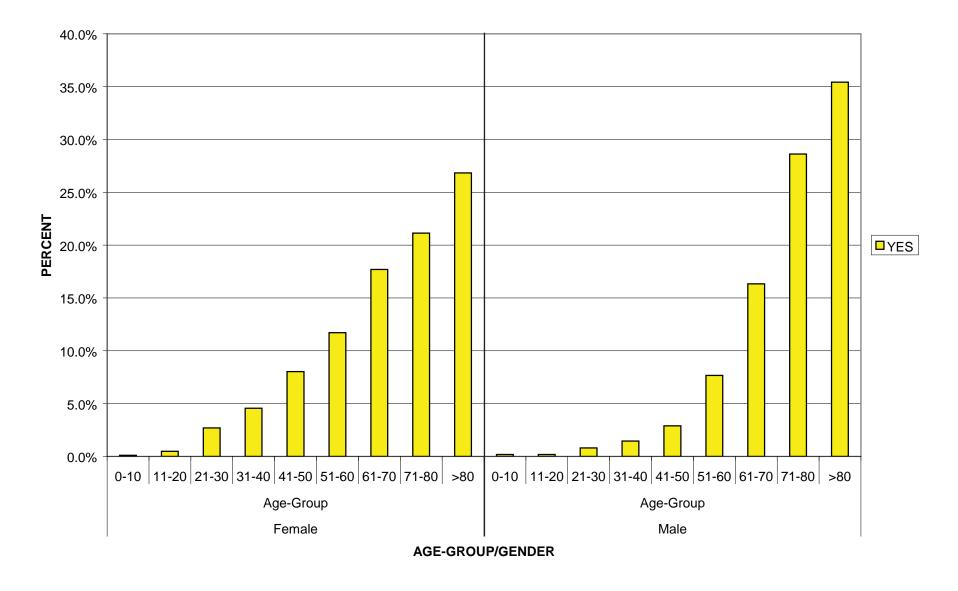

## SELF-REPORTED DIAGNOSIS: ALL CANCERS STRATIFIED BY GENDER AND AGE-GROUP

|        |           |       |             | Diagnosed | d Cancer |        |
|--------|-----------|-------|-------------|-----------|----------|--------|
| Gender |           |       |             | NO        | YES      | Total  |
| Female | Age Group | 0-10  | Count       | 2687      | 3        | 2690   |
|        |           |       | Percent (%) | 99.9%     | .1%      | 100.0% |
|        |           | 11-20 | Count       | 4747      | 23       | 4770   |
|        |           |       | Percent (%) | 99.5%     | .5%      | 100.0% |
|        |           | 21-30 | Count       | 5262      | 146      | 5408   |
|        |           |       | Percent (%) | 97.3%     | 2.7%     | 100.0% |
|        |           | 31-40 | Count       | 5527      | 264      | 5791   |
|        |           |       | Percent (%) | 95.4%     | 4.6%     | 100.0% |
|        |           | 41-50 | Count       | 5898      | 515      | 6413   |
|        |           |       | Percent (%) | 92.0%     | 8.0%     | 100.0% |
|        |           | 51-60 | Count       | 4641      | 616      | 5257   |
|        |           |       | Percent (%) | 88.3%     | 11.7%    | 100.0% |
|        |           | 61-70 | Count       | 2740      | 589      | 3329   |
|        |           |       | Percent (%) | 82.3%     | 17.7%    | 100.0% |
|        |           | 71-80 | Count       | 1239      | 332      | 1571   |
|        |           |       | Percent (%) | 78.9%     | 21.1%    | 100.0% |
|        |           | >80   | Count       | 409       | 150      | 559    |
|        |           |       | Percent (%) | 73.2%     | 26.8%    | 100.0% |
|        | Total     |       | Count       | 33150     | 2638     | 35788  |
|        |           |       | Percent (%) | 92.6%     | 7.4%     | 100.0% |
| Male   | Age Group | 0-10  | Count       | 2698      | 5        | 2703   |
|        |           |       | Percent (%) | 99.8%     | .2%      | 100.0% |
|        |           | 11-20 | Count       | 4952      | 9        | 4961   |
|        |           |       | Percent (%) | 99.8%     | .2%      | 100.0% |
|        |           | 21-30 | Count       | 4562      | 37       | 4599   |
|        |           |       | Percent (%) | 99.2%     | .8%      | 100.0% |
|        |           | 31-40 | Count       | 4809      | 71       | 4880   |
|        |           |       | Percent (%) | 98.5%     | 1.5%     | 100.0% |
|        |           | 41-50 | Count       | 5510      | 164      | 5674   |
|        |           |       | Percent (%) | 97.1%     | 2.9%     | 100.0% |
|        |           | 51-60 | Count       | 4684      | 389      | 5073   |
|        |           |       | Percent (%) | 92.3%     | 7.7%     | 100.0% |
|        |           | 61-70 | Count       | 2849      | 556      | 3405   |
|        |           |       | Percent (%) | 83.7%     | 16.3%    | 100.0% |
|        |           | 71-80 | Count       | 1140      | 457      | 1597   |
|        |           |       | Percent (%) | 71.4%     | 28.6%    | 100.0% |
|        |           | >80   | Count       | 226       | 124      | 350    |
|        |           |       | Percent (%) | 64.6%     | 35.4%    | 100.0% |
|        | Total     |       | Count       | 31430     | 1812     | 33242  |
|        |           |       | Percent (%) | 94.5%     | 5.5%     | 100.0% |

#### SELF REPORTED DIAGNOSIS OF CANCER BY GENDER AND AGE-GROUP