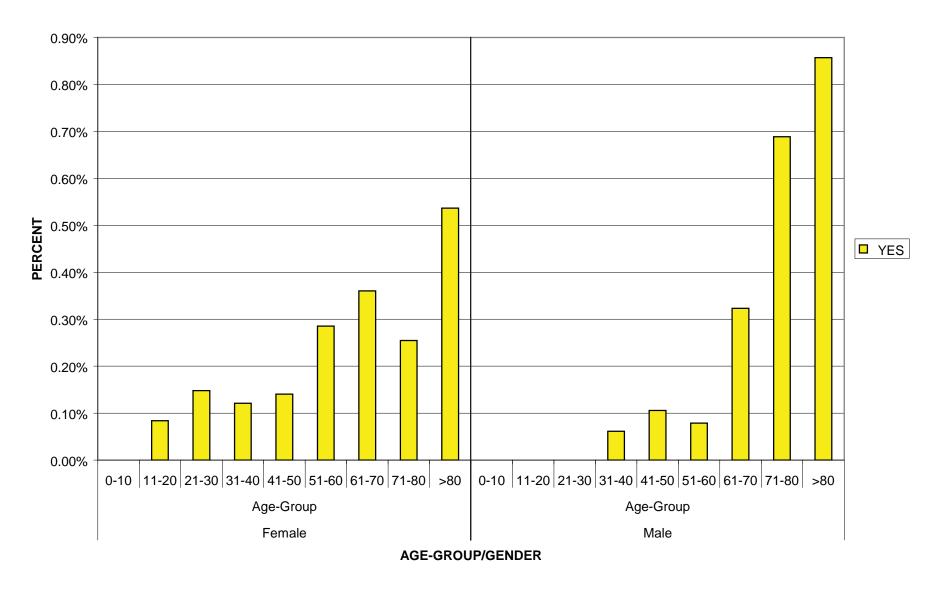

## SELF-REPORTED TREATMENT: OTHER STRATIFIED BY GENDER AND AGE-GROUP

|        |           |       |             | Other Cancer | Treatment |        |
|--------|-----------|-------|-------------|--------------|-----------|--------|
| Gender |           |       |             | NO           | YES       | Total  |
| Female | Age Group | 0-10  | Count       | 2690         | 0         | 2690   |
|        |           |       | Percent (%) | 100.0%       | .0%       | 100.0% |
|        |           | 11-20 | Count       | 4766         | 4         | 4770   |
|        |           |       | Percent (%) | 99.9%        | .1%       | 100.0% |
|        |           | 21-30 | Count       | 5367         | 41        | 5408   |
|        |           |       | Percent (%) | 99.2%        | .8%       | 100.0% |
|        |           | 31-40 | Count       | 5740         | 51        | 5791   |
|        |           |       | Percent (%) | 99.1%        | .9%       | 100.0% |
|        |           | 41-50 | Count       | 6332         | 81        | 6413   |
|        |           |       | Percent (%) | 98.7%        | 1.3%      | 100.0% |
|        |           | 51-60 | Count       | 5177         | 80        | 5257   |
|        |           |       | Percent (%) | 98.5%        | 1.5%      | 100.0% |
|        |           | 61-70 | Count       | 3267         | 62        | 3329   |
|        |           |       | Percent (%) | 98.1%        | 1.9%      | 100.0% |
|        |           | 71-80 | Count       | 1538         | 33        | 1571   |
|        |           |       | Percent (%) | 97.9%        | 2.1%      | 100.0% |
|        |           | >80   | Count       | 542          | 17        | 559    |
|        |           |       | Percent (%) | 97.0%        | 3.0%      | 100.0% |
|        | Total     |       | Count       | 35419        | 369       | 35788  |
|        |           |       | Percent (%) | 99.0%        | 1.0%      | 100.0% |
| Male   | Age Group | 0-10  | Count       | 2702         | 1         | 2703   |
|        |           |       | Percent (%) | 100.0%       | .0%       | 100.0% |
|        |           | 11-20 | Count       | 4961         | 0         | 4961   |
|        |           |       | Percent (%) | 100.0%       | .0%       | 100.0% |
|        |           | 21-30 | Count       | 4598         | 1         | 4599   |
|        |           |       | Percent (%) | 100.0%       | .0%       | 100.0% |
|        |           | 31-40 | Count       | 4875         | 5         | 4880   |
|        |           |       | Percent (%) | 99.9%        | .1%       | 100.0% |
|        |           | 41-50 | Count       | 5652         | 22        | 5674   |
|        |           |       | Percent (%) | 99.6%        | .4%       | 100.0% |
|        |           | 51-60 | Count       | 5025         | 48        | 5073   |
|        |           |       | Percent (%) | 99.1%        | .9%       | 100.0% |
|        |           | 61-70 | Count       | 3333         | 72        | 3405   |
|        |           |       | Percent (%) | 97.9%        | 2.1%      | 100.0% |
|        |           | 71-80 | Count       | 1546         | 51        | 1597   |
|        |           |       | Percent (%) | 96.8%        | 3.2%      | 100.0% |
|        |           | >80   | Count       | 329          | 21        | 350    |
|        |           |       | Percent (%) | 94.0%        | 6.0%      | 100.0% |
|        | Total     |       | Count       | 33021        | 221       | 33242  |
|        |           |       | Percent (%) | 99.3%        | .7%       | 100.0% |