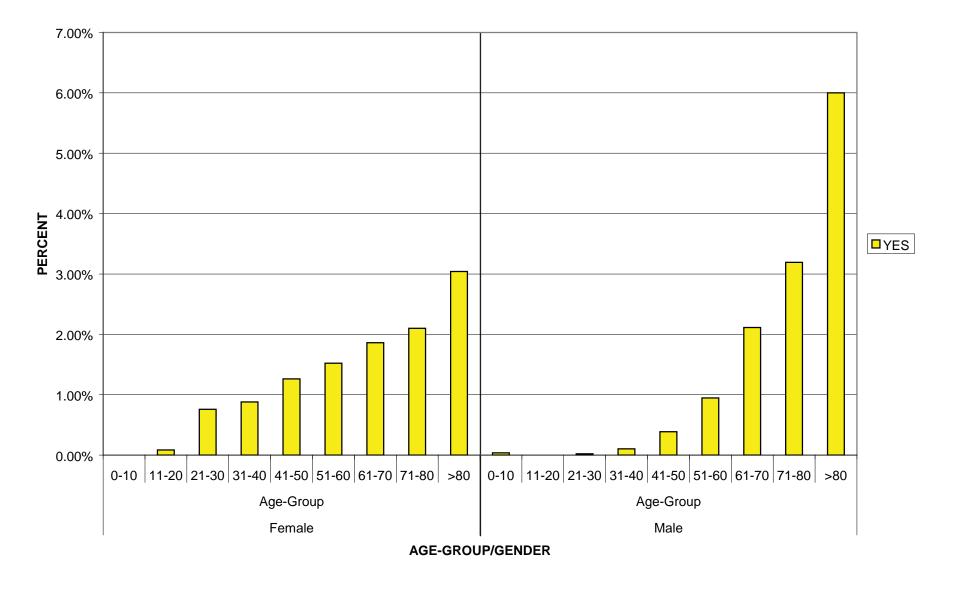

#### SELF REPORTED DIAGNOSIS OF CANCER BY GENDER AND AGE-GROUP

## SELF-REPORTED DIAGNOSIS: ALL CANCERS STRATIFIED BY GENDER AND AGE-GROUP

|        |           |       |             | Diagnosed | d Cancer |        |
|--------|-----------|-------|-------------|-----------|----------|--------|
| Gender |           |       |             | NO        | YES      | Total  |
| Female | Age Group | 0-10  | Count       | 2687      | 3        | 2690   |
|        |           |       | Percent (%) | 99.9%     | .1%      | 100.0% |
|        |           | 11-20 | Count       | 4747      | 23       | 4770   |
|        |           |       | Percent (%) | 99.5%     | .5%      | 100.0% |
|        |           | 21-30 | Count       | 5262      | 146      | 5408   |
|        |           |       | Percent (%) | 97.3%     | 2.7%     | 100.0% |
|        |           | 31-40 | Count       | 5527      | 264      | 5791   |
|        |           |       | Percent (%) | 95.4%     | 4.6%     | 100.0% |
|        |           | 41-50 | Count       | 5898      | 515      | 6413   |
|        |           |       | Percent (%) | 92.0%     | 8.0%     | 100.0% |
|        |           | 51-60 | Count       | 4641      | 616      | 5257   |
|        |           |       | Percent (%) | 88.3%     | 11.7%    | 100.0% |
|        |           | 61-70 | Count       | 2740      | 589      | 3329   |
|        |           |       | Percent (%) | 82.3%     | 17.7%    | 100.0% |
|        |           | 71-80 | Count       | 1239      | 332      | 1571   |
|        |           |       | Percent (%) | 78.9%     | 21.1%    | 100.0% |
|        |           | >80   | Count       | 409       | 150      | 559    |
|        |           |       | Percent (%) | 73.2%     | 26.8%    | 100.0% |
|        | Total     |       | Count       | 33150     | 2638     | 35788  |
|        |           |       | Percent (%) | 92.6%     | 7.4%     | 100.0% |
| Male   | Age Group | 0-10  | Count       | 2698      | 5        | 2703   |
|        |           |       | Percent (%) | 99.8%     | .2%      | 100.0% |
|        |           | 11-20 | Count       | 4952      | 9        | 4961   |
|        |           |       | Percent (%) | 99.8%     | .2%      | 100.0% |
|        |           | 21-30 | Count       | 4562      | 37       | 4599   |
|        |           |       | Percent (%) | 99.2%     | .8%      | 100.0% |
|        |           | 31-40 | Count       | 4809      | 71       | 4880   |
|        |           |       | Percent (%) | 98.5%     | 1.5%     | 100.0% |
|        |           | 41-50 | Count       | 5510      | 164      | 5674   |
|        |           |       | Percent (%) | 97.1%     | 2.9%     | 100.0% |
|        |           | 51-60 | Count       | 4684      | 389      | 5073   |
|        |           |       | Percent (%) | 92.3%     | 7.7%     | 100.0% |
|        |           | 61-70 | Count       | 2849      | 556      | 3405   |
|        |           |       | Percent (%) | 83.7%     | 16.3%    | 100.0% |
|        |           | 71-80 | Count       | 1140      | 457      | 1597   |
|        |           |       | Percent (%) | 71.4%     | 28.6%    | 100.0% |
|        |           | >80   | Count       | 226       | 124      | 350    |
|        |           |       | Percent (%) | 64.6%     | 35.4%    | 100.0% |
|        | Total     |       | Count       | 31430     | 1812     | 33242  |
|        |           |       | Percent (%) | 94.5%     | 5.5%     | 100.0% |