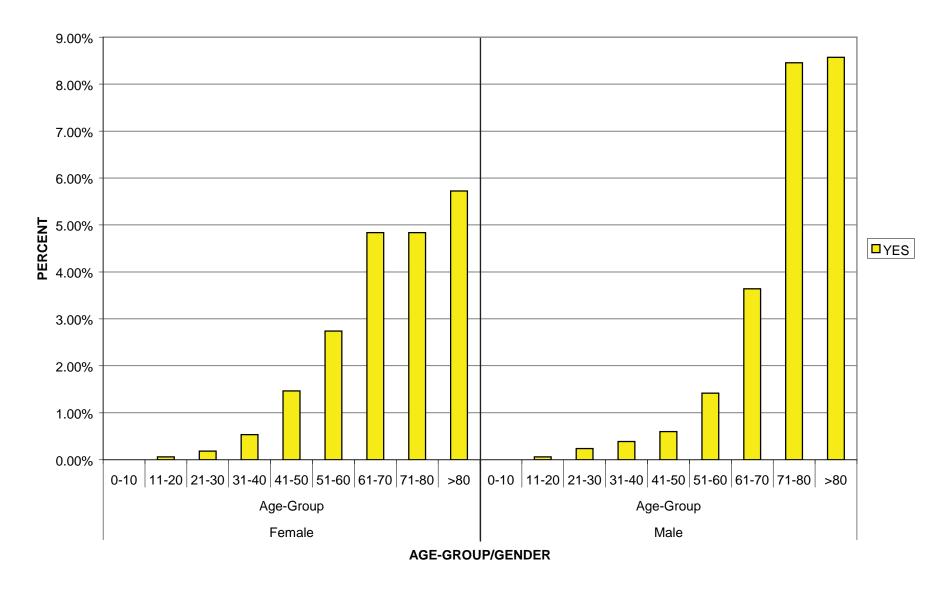

#### SELF REPORTED CHEMOTHERAPY BY GENDER AND AGE-GROUP

## SELF-REPORTED TREATMENT: CHEMOTHERAPY STRATIFIED BY GENDER AND AGE-GROUP

|        |           |       |             | Chemot | nerapy |        |
|--------|-----------|-------|-------------|--------|--------|--------|
| Gender |           |       |             | NO     | YES    | Total  |
| Female | Age Group | 0-10  | Count       | 2688   | 2      | 2690   |
|        |           |       | Percent (%) | 99.9%  | .1%    | 100.0% |
|        |           | 11-20 | Count       | 4766   | 4      | 4770   |
|        |           |       | Percent (%) | 99.9%  | .1%    | 100.0% |
|        |           | 21-30 | Count       | 5395   | 13     | 5408   |
|        |           |       | Percent (%) | 99.8%  | .2%    | 100.0% |
|        |           | 31-40 | Count       | 5760   | 31     | 5791   |
|        |           |       | Percent (%) | 99.5%  | .5%    | 100.0% |
|        |           | 41-50 | Count       | 6322   | 91     | 6413   |
|        |           |       | Percent (%) | 98.6%  | 1.4%   | 100.0% |
|        |           | 51-60 | Count       | 5118   | 139    | 5257   |
|        |           |       | Percent (%) | 97.4%  | 2.6%   | 100.0% |
|        |           | 61-70 | Count       | 3177   | 152    | 3329   |
|        |           |       | Percent (%) | 95.4%  | 4.6%   | 100.0% |
|        |           | 71-80 | Count       | 1498   | 73     | 1571   |
|        |           |       | Percent (%) | 95.4%  | 4.6%   | 100.0% |
|        |           | >80   | Count       | 540    | 19     | 559    |
|        |           |       | Percent (%) | 96.6%  | 3.4%   | 100.0% |
|        | Total     |       | Count       | 35264  | 524    | 35788  |
|        |           |       | Percent (%) | 98.5%  | 1.5%   | 100.0% |
| Male   | Age Group | 0-10  | Count       | 2701   | 2      | 2703   |
|        |           |       | Percent (%) | 99.9%  | .1%    | 100.0% |
|        |           | 11-20 | Count       | 4956   | 5      | 4961   |
|        |           |       | Percent (%) | 99.9%  | .1%    | 100.0% |
|        |           | 21-30 | Count       | 4584   | 15     | 4599   |
|        |           |       | Percent (%) | 99.7%  | .3%    | 100.0% |
|        |           | 31-40 | Count       | 4858   | 22     | 4880   |
|        |           |       | Percent (%) | 99.5%  | .5%    | 100.0% |
|        |           | 41-50 | Count       | 5644   | 30     | 5674   |
|        |           |       | Percent (%) | 99.5%  | .5%    | 100.0% |
|        |           | 51-60 | Count       | 5008   | 65     | 5073   |
|        |           |       | Percent (%) | 98.7%  | 1.3%   | 100.0% |
|        |           | 61-70 | Count       | 3320   | 85     | 3405   |
|        |           |       | Percent (%) | 97.5%  | 2.5%   | 100.0% |
|        |           | 71-80 | Count       | 1535   | 62     | 1597   |
|        |           |       | Percent (%) | 96.1%  | 3.9%   | 100.0% |
|        |           | >80   | Count       | 337    | 13     | 350    |
|        |           |       | Percent (%) | 96.3%  | 3.7%   | 100.0% |
|        | Total     |       | Count       | 32943  | 299    | 33242  |
|        |           |       | Percent (%) | 99.1%  | .9%    | 100.0% |