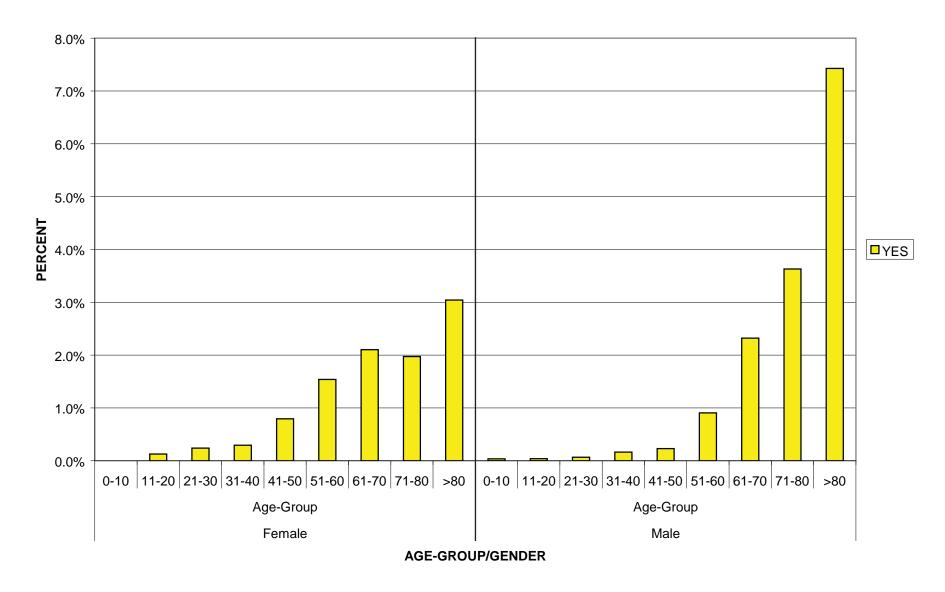

## SELF-REPORTED TREATMENT: SURGICAL STRATIFIED BY GENDER AND AGE-GROUP

|        |           |       |             | Surgical Tr | reatment |        |
|--------|-----------|-------|-------------|-------------|----------|--------|
| Gender |           |       |             | NO          | YES      | Total  |
| Female | Age Group | 0-10  | Count       | 2689        | 1        | 2690   |
|        |           |       | Percent (%) | 100.0%      | .0%      | 100.0% |
|        |           | 11-20 | Count       | 4758        | 12       | 4770   |
|        |           |       | Percent (%) | 99.7%       | .3%      | 100.0% |
|        |           | 21-30 | Count       | 5310        | 98       | 5408   |
|        |           |       | Percent (%) | 98.2%       | 1.8%     | 100.0% |
|        |           | 31-40 | Count       | 5594        | 197      | 5791   |
|        |           |       | Percent (%) | 96.6%       | 3.4%     | 100.0% |
|        |           | 41-50 | Count       | 5994        | 419      | 6413   |
|        |           |       | Percent (%) | 93.5%       | 6.5%     | 100.0% |
|        |           | 51-60 | Count       | 4739        | 518      | 5257   |
|        |           |       | Percent (%) | 90.1%       | 9.9%     | 100.0% |
|        |           | 61-70 | Count       | 2846        | 483      | 3329   |
|        |           |       | Percent (%) | 85.5%       | 14.5%    | 100.0% |
|        |           | 71-80 | Count       | 1294        | 277      | 1571   |
|        |           |       | Percent (%) | 82.4%       | 17.6%    | 100.0% |
|        |           | >80   | Count       | 439         | 120      | 559    |
|        |           |       | Percent (%) | 78.5%       | 21.5%    | 100.0% |
|        | Total     |       | Count       | 33663       | 2125     | 35788  |
|        |           |       | Percent (%) | 94.1%       | 5.9%     | 100.0% |
| Male   | Age Group | 0-10  | Count       | 2702        | 1        | 2703   |
|        |           |       | Percent (%) | 100.0%      | .0%      | 100.0% |
|        |           | 11-20 | Count       | 4956        | 5        | 4961   |
|        |           |       | Percent (%) | 99.9%       | .1%      | 100.0% |
|        |           | 21-30 | Count       | 4573        | 26       | 4599   |
|        |           |       | Percent (%) | 99.4%       | .6%      | 100.0% |
|        |           | 31-40 | Count       | 4827        | 53       | 4880   |
|        |           |       | Percent (%) | 98.9%       | 1.1%     | 100.0% |
|        |           | 41-50 | Count       | 5550        | 124      | 5674   |
|        |           |       | Percent (%) | 97.8%       | 2.2%     | 100.0% |
|        |           | 51-60 | Count       | 4766        | 307      | 5073   |
|        |           |       | Percent (%) | 93.9%       | 6.1%     | 100.0% |
|        |           | 61-70 | Count       | 2978        | 427      | 3405   |
|        |           |       | Percent (%) | 87.5%       | 12.5%    | 100.0% |
|        |           | 71-80 | Count       | 1284        | 313      | 1597   |
|        |           |       | Percent (%) | 80.4%       | 19.6%    | 100.0% |
|        |           | >80   | Count       | 276         | 74       | 350    |
|        |           |       | Percent (%) | 78.9%       | 21.1%    | 100.0% |
|        | Total     |       | Count       | 31912       | 1330     | 33242  |
|        |           |       | Percent (%) | 96.0%       | 4.0%     | 100.0% |

#### SELF REPORTED SURGICAL TREATMENT BY GENDER AND AGE-GROUP