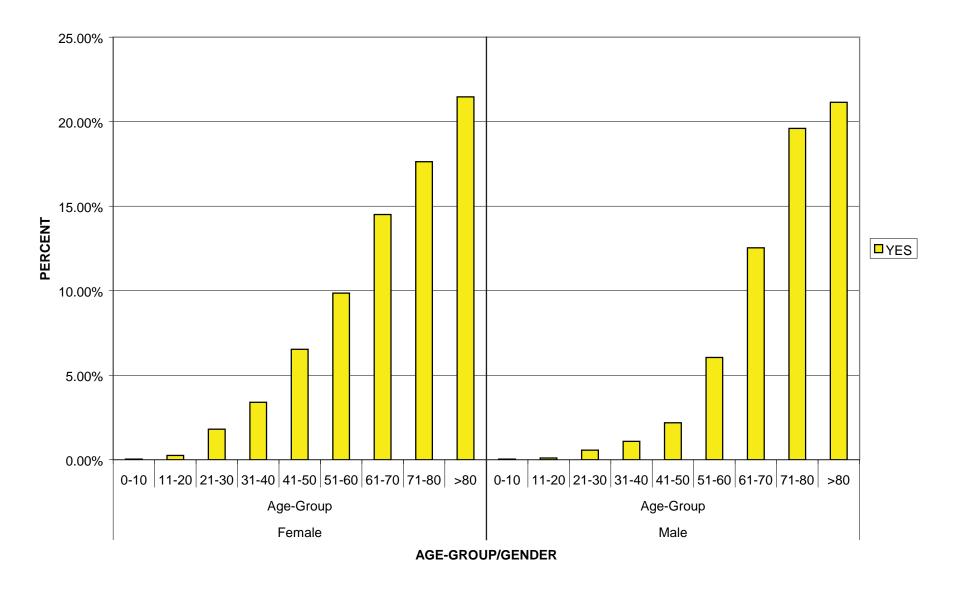

#### SELF REPORTED SURGICAL TREATMENT BY GENDER AND AGE-GROUP

## SELF-REPORTED TREATMENT: SURGICAL STRATIFIED BY GENDER AND AGE-GROUP

|        |           |       |             | Surgical Tr | reatment |        |
|--------|-----------|-------|-------------|-------------|----------|--------|
| Gender |           |       |             | NO          | YES      | Total  |
| Female | Age Group | 0-10  | Count       | 2689        | 1        | 2690   |
|        |           |       | Percent (%) | 100.0%      | .0%      | 100.0% |
|        |           | 11-20 | Count       | 4758        | 12       | 4770   |
|        |           |       | Percent (%) | 99.7%       | .3%      | 100.0% |
|        |           | 21-30 | Count       | 5310        | 98       | 5408   |
|        |           |       | Percent (%) | 98.2%       | 1.8%     | 100.0% |
|        |           | 31-40 | Count       | 5594        | 197      | 5791   |
|        |           |       | Percent (%) | 96.6%       | 3.4%     | 100.0% |
|        |           | 41-50 | Count       | 5994        | 419      | 6413   |
|        |           |       | Percent (%) | 93.5%       | 6.5%     | 100.0% |
|        |           | 51-60 | Count       | 4739        | 518      | 5257   |
|        |           |       | Percent (%) | 90.1%       | 9.9%     | 100.0% |
|        |           | 61-70 | Count       | 2846        | 483      | 3329   |
|        |           |       | Percent (%) | 85.5%       | 14.5%    | 100.0% |
|        |           | 71-80 | Count       | 1294        | 277      | 1571   |
|        |           |       | Percent (%) | 82.4%       | 17.6%    | 100.0% |
|        |           | >80   | Count       | 439         | 120      | 559    |
|        |           |       | Percent (%) | 78.5%       | 21.5%    | 100.0% |
|        | Total     |       | Count       | 33663       | 2125     | 35788  |
|        |           |       | Percent (%) | 94.1%       | 5.9%     | 100.0% |
| Male   | Age Group | 0-10  | Count       | 2702        | 1        | 2703   |
|        |           |       | Percent (%) | 100.0%      | .0%      | 100.0% |
|        |           | 11-20 | Count       | 4956        | 5        | 4961   |
|        |           |       | Percent (%) | 99.9%       | .1%      | 100.0% |
|        |           | 21-30 | Count       | 4573        | 26       | 4599   |
|        |           |       | Percent (%) | 99.4%       | .6%      | 100.0% |
|        |           | 31-40 | Count       | 4827        | 53       | 4880   |
|        |           |       | Percent (%) | 98.9%       | 1.1%     | 100.0% |
|        |           | 41-50 | Count       | 5550        | 124      | 5674   |
|        |           |       | Percent (%) | 97.8%       | 2.2%     | 100.0% |
|        |           | 51-60 | Count       | 4766        | 307      | 5073   |
|        |           |       | Percent (%) | 93.9%       | 6.1%     | 100.0% |
|        |           | 61-70 | Count       | 2978        | 427      | 3405   |
|        |           |       | Percent (%) | 87.5%       | 12.5%    | 100.0% |
|        |           | 71-80 | Count       | 1284        | 313      | 1597   |
|        |           |       | Percent (%) | 80.4%       | 19.6%    | 100.0% |
|        |           | >80   | Count       | 276         | 74       | 350    |
|        |           |       | Percent (%) | 78.9%       | 21.1%    | 100.0% |
|        | Total     |       | Count       | 31912       | 1330     | 33242  |
|        |           |       | Percent (%) | 96.0%       | 4.0%     | 100.0% |