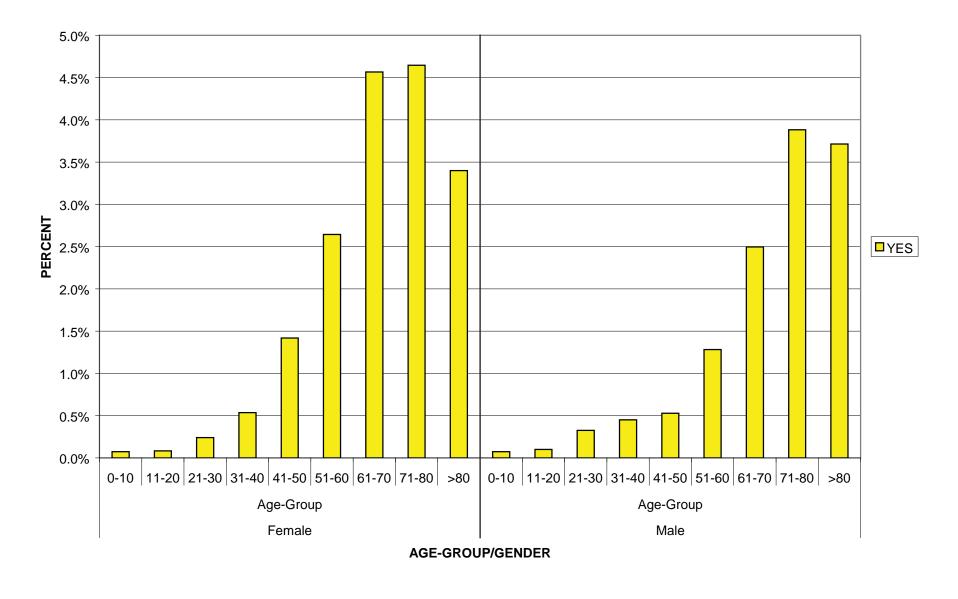

# SELF-REPORTED TREATMENT: RADIATION STRATIFIED BY GENDER AND AGE-GROUP

|        |           |       |             | Radiation T | reatment |        |
|--------|-----------|-------|-------------|-------------|----------|--------|
| Gender |           |       |             | NO          | YES      | Total  |
| Female | Age Group | 0-10  | Count       | 2690        | 0        | 2690   |
|        |           |       | Percent (%) | 100.0%      | .0%      | 100.0% |
|        |           | 11-20 | Count       | 4767        | 3        | 4770   |
|        |           |       | Percent (%) | 99.9%       | .1%      | 100.0% |
|        |           | 21-30 | Count       | 5398        | 10       | 5408   |
|        |           |       | Percent (%) | 99.8%       | .2%      | 100.0% |
|        |           | 31-40 | Count       | 5760        | 31       | 5791   |
|        |           |       | Percent (%) | 99.5%       | .5%      | 100.0% |
|        |           | 41-50 | Count       | 6319        | 94       | 6413   |
|        |           |       | Percent (%) | 98.5%       | 1.5%     | 100.0% |
|        |           | 51-60 | Count       | 5113        | 144      | 5257   |
|        |           |       | Percent (%) | 97.3%       | 2.7%     | 100.0% |
|        |           | 61-70 | Count       | 3168        | 161      | 3329   |
|        |           |       | Percent (%) | 95.2%       | 4.8%     | 100.0% |
|        |           | 71-80 | Count       | 1495        | 76       | 1571   |
|        |           |       | Percent (%) | 95.2%       | 4.8%     | 100.0% |
|        |           | >80   | Count       | 527         | 32       | 559    |
|        |           |       | Percent (%) | 94.3%       | 5.7%     | 100.0% |
|        | Total     |       | Count       | 35237       | 551      | 35788  |
|        |           |       | Percent (%) | 98.5%       | 1.5%     | 100.0% |
| Male   | Age Group | 0-10  | Count       | 2703        | 0        | 2703   |
|        |           |       | Percent (%) | 100.0%      | .0%      | 100.0% |
|        |           | 11-20 | Count       | 4958        | 3        | 4961   |
|        |           |       | Percent (%) | 99.9%       | .1%      | 100.0% |
|        |           | 21-30 | Count       | 4588        | 11       | 4599   |
|        |           |       | Percent (%) | 99.8%       | .2%      | 100.0% |
|        |           | 31-40 | Count       | 4861        | 19       | 4880   |
|        |           |       | Percent (%) | 99.6%       | .4%      | 100.0% |
|        |           | 41-50 | Count       | 5640        | 34       | 5674   |
|        |           |       | Percent (%) | 99.4%       | .6%      | 100.0% |
|        |           | 51-60 | Count       | 5001        | 72       | 5073   |
|        |           |       | Percent (%) | 98.6%       | 1.4%     | 100.0% |
|        |           | 61-70 | Count       | 3281        | 124      | 3405   |
|        |           |       | Percent (%) | 96.4%       | 3.6%     | 100.0% |
|        |           | 71-80 | Count       | 1462        | 135      | 1597   |
|        |           |       | Percent (%) | 91.5%       | 8.5%     | 100.0% |
|        |           | >80   | Count       | 320         | 30       | 350    |
|        |           |       | Percent (%) | 91.4%       | 8.6%     | 100.0% |
|        | Total     |       | Count       | 32814       | 428      | 33242  |
|        |           |       | Percent (%) | 98.7%       | 1.3%     | 100.0% |

#### SELF REPORTED RADIATION TREATMENT BY GENDER AND AGE-GROUP