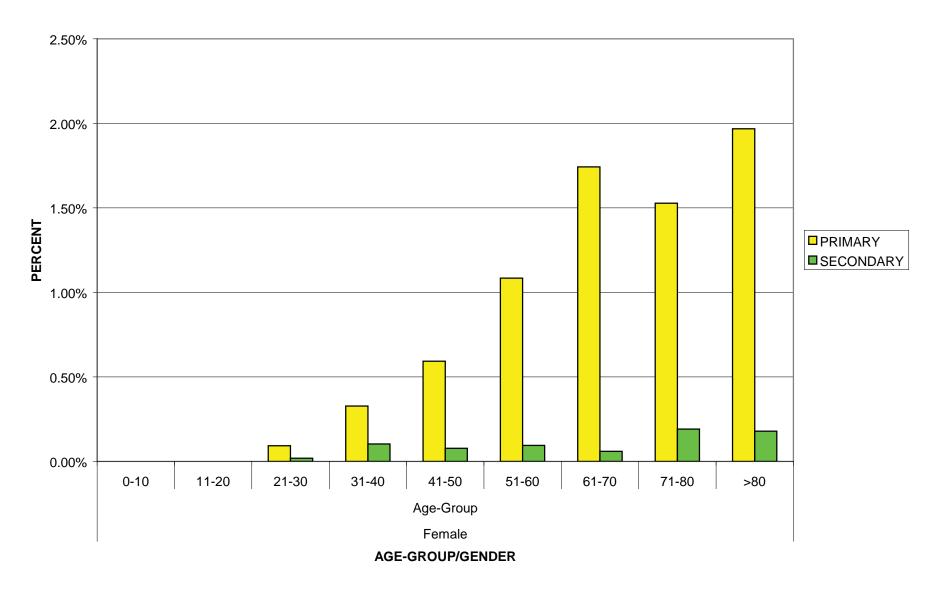

## SELF-REPORTED DIAGNOSIS OF UTERINE CANCER IN FEMALES BY AGE-GROUP

|        |               |       |             | Uterine Cancer   |         |           |        |
|--------|---------------|-------|-------------|------------------|---------|-----------|--------|
| Candar |               |       |             | NO CANCER/<br>NO | PRIMARY | SECONDARY | Total  |
| Gender | A == C == :== | 0.40  | Count       | RESPONSE         | -       |           | Total  |
| Female | Age Group     | 0-10  | Count       | 2690             | 0       | 0         | 2690   |
|        |               |       | Percent (%) | 100.0%           | .0%     | .0%       | 100.0% |
|        |               | 11-20 | Count       | 4770             | 0       | 0         | 4770   |
|        |               |       | Percent (%) | 100.0%           | .0%     | .0%       | 100.0% |
|        |               | 21-30 | Count       | 5402             | 5       | 1         | 5408   |
|        |               |       | Percent (%) | 99.9%            | .1%     | .0%       | 100.0% |
|        |               | 31-40 | Count       | 5766             | 19      | 6         | 5791   |
|        |               |       | Percent (%) | 99.6%            | .3%     | .1%       | 100.0% |
|        |               | 41-50 | Count       | 6370             | 38      | 5         | 6413   |
|        |               |       | Percent (%) | 99.3%            | .6%     | .1%       | 100.0% |
|        |               | 51-60 | Count       | 5195             | 57      | 5         | 5257   |
|        |               |       | Percent (%) | 98.8%            | 1.1%    | .1%       | 100.0% |
|        |               | 61-70 | Count       | 3269             | 58      | 2         | 3329   |
|        |               |       | Percent (%) | 98.2%            | 1.7%    | .1%       | 100.0% |
|        |               | 71-80 | Count       | 1544             | 24      | 3         | 1571   |
|        |               |       | Percent (%) | 98.3%            | 1.5%    | .2%       | 100.0% |
|        |               | >80   | Count       | 547              | 11      | 1         | 559    |
|        |               |       | Percent (%) | 97.9%            | 2.0%    | .2%       | 100.0% |
|        | Total         |       | Count       | 35553            | 212     | 23        | 35788  |
|        |               |       | Percent (%) | 99.3%            | .6%     | .1%       | 100.0% |

## SELF REPORTED DIAGNOSIS OF UTERINE CANCER IN FEMALES BY AGE-GROUP