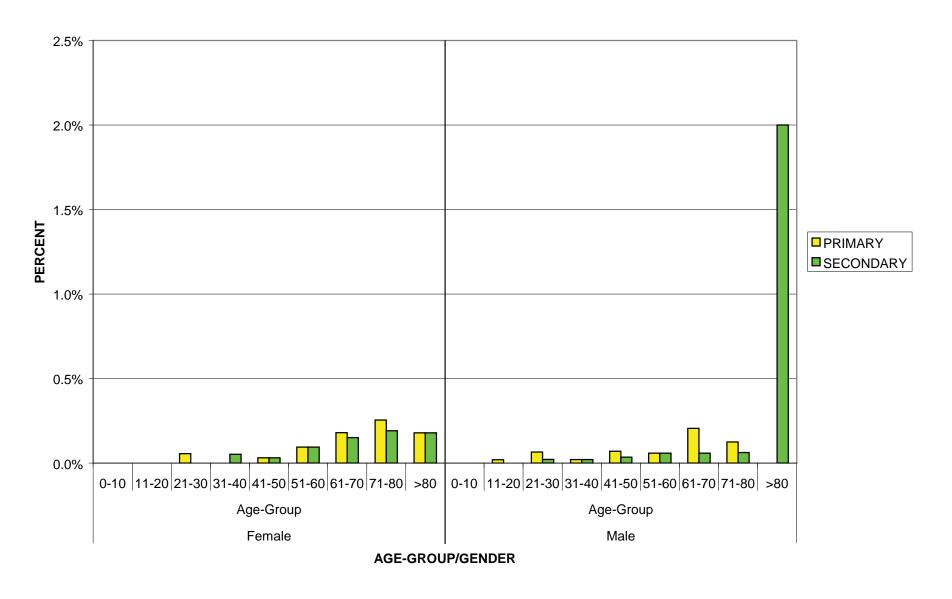

## SELF-REPORTED DIAGNOSIS OF BONE CANCER

STRATIFIED BY GENDER AND AGE GROUP

|        |           |       |             | В                         | Bone Cancer |           |        |
|--------|-----------|-------|-------------|---------------------------|-------------|-----------|--------|
| Gender |           |       |             | NO CANCER/<br>NO RESPONSE | PRIMARY     | SECONDARY | Total  |
| Female | Age Group | 0-10  | Count       | 2690                      | 0           | 0         | 2690   |
|        | 3         |       | Percent (%) | 100.0%                    | .0%         | .0%       | 100.0% |
|        |           | 11-20 | Count       | 4770                      | 0           | 0         | 4770   |
|        |           |       | Percent (%) | 100.0%                    | .0%         | .0%       | 100.0% |
|        |           | 21-30 | Count       | 5405                      | 3           | 0         | 5408   |
|        |           |       | Percent (%) | 99.9%                     | .1%         | .0%       | 100.0% |
|        |           | 31-40 | Count       | 5788                      | 0           | 3         | 5791   |
|        |           |       | Percent (%) | 99.9%                     | .0%         | .1%       | 100.0% |
|        |           | 41-50 | Count       | 6409                      | 2           | 2         | 6413   |
|        |           |       | Percent (%) | 99.9%                     | .0%         | .0%       | 100.0% |
|        |           | 51-60 | Count       | 5247                      | 5           | 5         | 5257   |
|        |           |       | Percent (%) | 99.8%                     | .1%         | .1%       | 100.0% |
|        |           | 61-70 | Count       | 3318                      | 6           | 5         | 3329   |
|        |           |       | Percent (%) | 99.7%                     | .2%         | .2%       | 100.0% |
|        |           | 71-80 | Count       | 1564                      | 4           | 3         | 1571   |
|        |           |       | Percent (%) | 99.6%                     | .3%         | .2%       | 100.0% |
|        |           | >80   | Count       | 557                       | 1           | 1         | 559    |
|        |           |       | Percent (%) | 99.6%                     | .2%         | .2%       | 100.0% |
|        | Total     |       | Count       | 35748                     | 21          | 19        | 35788  |
|        |           |       | Percent (%) | 99.9%                     | .1%         | .1%       | 100.0% |
| Male   | Age Group | 0-10  | Count       | 2703                      | 0           | 0         | 2703   |
|        |           |       | Percent (%) | 100.0%                    | .0%         | .0%       | 100.0% |
|        |           | 11-20 | Count       | 4960                      | 1           | 0         | 4961   |
|        |           |       | Percent (%) | 100.0%                    | .0%         | .0%       | 100.0% |
|        |           | 21-30 | Count       | 4595                      | 3           | 1         | 4599   |
|        |           |       | Percent (%) | 99.9%                     | .1%         | .0%       | 100.0% |
|        |           | 31-40 | Count       | 4878                      | 1           | 1         | 4880   |
|        |           |       | Percent (%) | 100.0%                    | .0%         | .0%       | 100.0% |
|        |           | 41-50 | Count       | 5668                      | 4           | 2         | 5674   |
|        |           |       | Percent (%) | 99.9%                     | .1%         | .0%       | 100.0% |
|        |           | 51-60 | Count       | 5067                      | 3           | 3         | 5073   |
|        |           |       | Percent (%) | 99.9%                     | .1%         | .1%       | 100.0% |
|        |           | 61-70 | Count       | 3396                      | 7           | 2         | 3405   |
|        |           |       | Percent (%) | 99.7%                     | .2%         | .1%       | 100.0% |
|        |           | 71-80 | Count       | 1594                      | 2           | 1         | 1597   |
|        |           |       | Percent (%) | 99.8%                     | .1%         | .1%       | 100.0% |
|        |           | >80   | Count       | 343                       | 0           | 7         | 350    |
|        |           |       | Percent (%) | 98.0%                     | .0%         | 2.0%      | 100.0% |
|        | Total     |       | Count       | 33204                     | 21          | 17        | 33242  |
|        |           |       | Percent (%) | 99.9%                     | .1%         | .1%       | 100.0% |