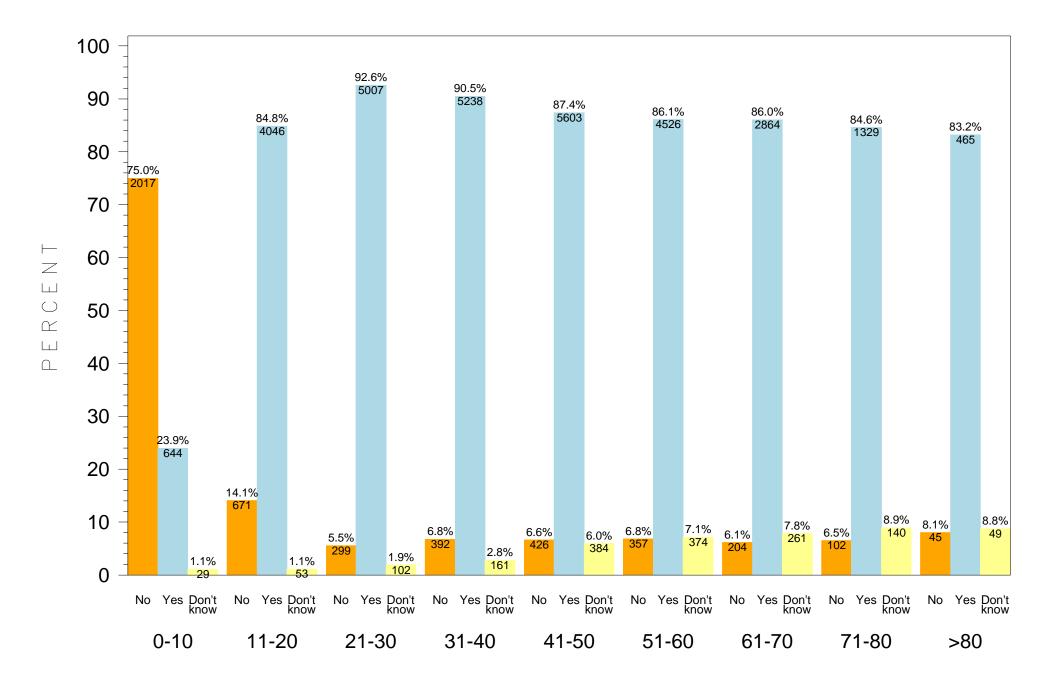

## SELF-REPORTED DIAGNOSIS OF CHICKEN POX IN FEMALES

STRATIFIED BY AGE GROUP

## SELF-REPORTED DIAGNOSIS OF CHICKEN POX STRATIFIED BY GENDER AND AGE GROUP

| AGE<br>GROUP<br>(years) | GENDER | SELF-REPORTED | POPULATION | #<br>REPORTED | PERCENT |
|-------------------------|--------|---------------|------------|---------------|---------|
| 0-10                    | Female | No            | 2690       | 2017          | 74.981% |
| 0-10                    | Female | Yes           | 2690       | 644           | 23.941% |
| 0-10                    | Female | Don't know    | 2690       | 29            | 1.078%  |
| 0-10                    | Male   | No            | 2703       | 1982          | 73.326% |
| 0-10                    | Male   | Yes           | 2703       | 696           | 25.749% |
| 0-10                    | Male   | Don't know    | 2703       | 25            | 0.925%  |
| 11-20                   | Female | No            | 4770       | 671           | 14.067% |
| 11-20                   | Female | Yes           | 4770       | 4046          | 84.822% |
| 11-20                   | Female | Don't know    | 4770       | 53            | 1.111%  |
| 11-20                   | Male   | No            | 4961       | 739           | 14.896% |
| 11-20                   | Male   | Yes           | 4961       | 4155          | 83.753% |
| 11-20                   | Male   | Don't know    | 4961       | 67            | 1.351%  |
| 21-30                   | Female | No            | 5408       | 299           | 5.529%  |
| 21-30                   | Female | Yes           | 5408       | 5007          | 92.585% |
| 21-30                   | Female | Don't know    | 5408       | 102           | 1.886%  |
| 21-30                   | Male   | No            | 4599       | 326           | 7.088%  |
| 21-30                   | Male   | Yes           | 4599       | 4144          | 90.107% |
| 21-30                   | Male   | Don't know    | 4599       | 129           | 2.805%  |
| 31-40                   | Female | No            | 5791       | 392           | 6.769%  |
| 31-40                   | Female | Yes           | 5791       | 5238          | 90.451% |
| 31-40                   | Female | Don't know    | 5791       | 161           | 2.780%  |
| 31-40                   | Male   | No            | 4880       | 407           | 8.340%  |
| 31-40                   | Male   | Yes           | 4880       | 4193          | 85.922% |
| 31-40                   | Male   | Don't know    | 4880       | 280           | 5.738%  |
| 41-50                   | Female | No            | 6413       | 426           | 6.643%  |
| 41-50                   | Female | Yes           | 6413       | 5603          | 87.369% |
| 41-50                   | Female | Don't know    | 6413       | 384           | 5.988%  |
| 41-50                   | Male   | No            | 5674       | 394           | 6.944%  |
| 41-50                   | Male   | Yes           | 5674       | 4665          | 82.217% |
| 41-50                   | Male   | Don't know    | 5674       | 615           | 10.839% |
| 51-60                   | Female | No            | 5257       | 357           | 6.791%  |
| 51-60                   | Female | Yes           | 5257       | 4526          | 86.095% |
| 51-60                   | Female | Don't know    | 5257       | 374           | 7.114%  |
| 51-60                   | Male   | No            | 5073       | 421           | 8.299%  |
| 51-60                   | Male   | Yes           | 5073       | 4060          | 80.032% |
| 51-60                   | Male   | Don't know    | 5073       | 592           | 11.670% |
| 61-70                   | Female | No            | 3329       | 204           | 6.128%  |
| 61-70                   | Female | Yes           | 3329       | 2864          | 86.032% |

## SELF-REPORTED DIAGNOSIS OF CHICKEN POX STRATIFIED BY GENDER AND AGE GROUP

| AGE<br>GROUP<br>(years) | GENDER | SELF-REPORTED | POPULATION | #<br>REPORTED | PERCENT |
|-------------------------|--------|---------------|------------|---------------|---------|
| 61-70                   | Female | Don't know    | 3329       | 261           | 7.840%  |
| 61-70                   | Male   | No            | 3405       | 293           | 8.605%  |
| 61-70                   | Male   | Yes           | 3405       | 2662          | 78.179% |
| 61-70                   | Male   | Don't know    | 3405       | 450           | 13.216% |
| 71-80                   | Female | No            | 1571       | 102           | 6.493%  |
| 71-80                   | Female | Yes           | 1571       | 1329          | 84.596% |
| 71-80                   | Female | Don't know    | 1571       | 140           | 8.912%  |
| 71-80                   | Male   | No            | 1597       | 143           | 8.954%  |
| 71-80                   | Male   | Yes           | 1597       | 1221          | 76.456% |
| 71-80                   | Male   | Don't know    | 1597       | 233           | 14.590% |
| >80                     | Female | No            | 559        | 45            | 8.050%  |
| >80                     | Female | Yes           | 559        | 465           | 83.184% |
| >80                     | Female | Don't know    | 559        | 49            | 8.766%  |
| >80                     | Male   | No            | 350        | 45            | 12.857% |
| >80                     | Male   | Yes           | 350        | 261           | 74.571% |
| >80                     | Male   | Don't know    | 350        | 44            | 12.571% |