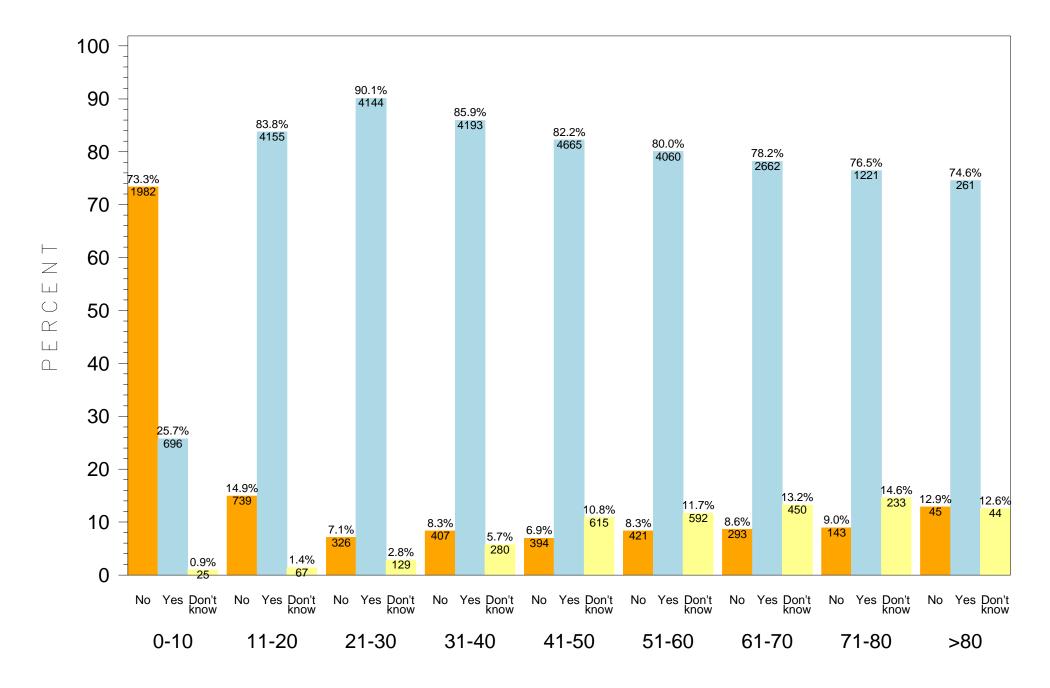

## SELF-REPORTED DIAGNOSIS OF CHICKEN POX IN MALES

STRATIFIED BY AGE GROUP

## SELF-REPORTED DIAGNOSIS OF CHICKEN POX STRATIFIED BY GENDER AND AGE GROUP

| AGE<br>GROUP<br>(years) | GENDER | SELF-REPORTED | POPULATION | #<br>REPORTED | PERCENT |
|-------------------------|--------|---------------|------------|---------------|---------|
| 0-10                    | Female | No            | 2690       | 2017          | 74.981% |
| 0-10                    | Female | Yes           | 2690       | 644           | 23.941% |
| 0-10                    | Female | Don't know    | 2690       | 29            | 1.078%  |
| 0-10                    | Male   | No            | 2703       | 1982          | 73.326% |
| 0-10                    | Male   | Yes           | 2703       | 696           | 25.749% |
| 0-10                    | Male   | Don't know    | 2703       | 25            | 0.925%  |
| 11-20                   | Female | No            | 4770       | 671           | 14.067% |
| 11-20                   | Female | Yes           | 4770       | 4046          | 84.822% |
| 11-20                   | Female | Don't know    | 4770       | 53            | 1.111%  |
| 11-20                   | Male   | No            | 4961       | 739           | 14.896% |
| 11-20                   | Male   | Yes           | 4961       | 4155          | 83.753% |
| 11-20                   | Male   | Don't know    | 4961       | 67            | 1.351%  |
| 21-30                   | Female | No            | 5408       | 299           | 5.529%  |
| 21-30                   | Female | Yes           | 5408       | 5007          | 92.585% |
| 21-30                   | Female | Don't know    | 5408       | 102           | 1.886%  |
| 21-30                   | Male   | No            | 4599       | 326           | 7.088%  |
| 21-30                   | Male   | Yes           | 4599       | 4144          | 90.107% |
| 21-30                   | Male   | Don't know    | 4599       | 129           | 2.805%  |
| 31-40                   | Female | No            | 5791       | 392           | 6.769%  |
| 31-40                   | Female | Yes           | 5791       | 5238          | 90.451% |
| 31-40                   | Female | Don't know    | 5791       | 161           | 2.780%  |
| 31-40                   | Male   | No            | 4880       | 407           | 8.340%  |
| 31-40                   | Male   | Yes           | 4880       | 4193          | 85.922% |
| 31-40                   | Male   | Don't know    | 4880       | 280           | 5.738%  |
| 41-50                   | Female | No            | 6413       | 426           | 6.643%  |
| 41-50                   | Female | Yes           | 6413       | 5603          | 87.369% |
| 41-50                   | Female | Don't know    | 6413       | 384           | 5.988%  |
| 41-50                   | Male   | No            | 5674       | 394           | 6.944%  |
| 41-50                   | Male   | Yes           | 5674       | 4665          | 82.217% |
| 41-50                   | Male   | Don't know    | 5674       | 615           | 10.839% |
| 51-60                   | Female | No            | 5257       | 357           | 6.791%  |
| 51-60                   | Female | Yes           | 5257       | 4526          | 86.095% |
| 51-60                   | Female | Don't know    | 5257       | 374           | 7.114%  |
| 51-60                   | Male   | No            | 5073       | 421           | 8.299%  |
| 51-60                   | Male   | Yes           | 5073       | 4060          | 80.032% |
| 51-60                   | Male   | Don't know    | 5073       | 592           | 11.670% |
| 61-70                   | Female | No            | 3329       | 204           | 6.128%  |
| 61-70                   | Female | Yes           | 3329       | 2864          | 86.032% |

## SELF-REPORTED DIAGNOSIS OF CHICKEN POX STRATIFIED BY GENDER AND AGE GROUP

| AGE<br>GROUP<br>(years) | GENDER | SELF-REPORTED | POPULATION | #<br>REPORTED | PERCENT |
|-------------------------|--------|---------------|------------|---------------|---------|
| 61-70                   | Female | Don't know    | 3329       | 261           | 7.840%  |
| 61-70                   | Male   | No            | 3405       | 293           | 8.605%  |
| 61-70                   | Male   | Yes           | 3405       | 2662          | 78.179% |
| 61-70                   | Male   | Don't know    | 3405       | 450           | 13.216% |
| 71-80                   | Female | No            | 1571       | 102           | 6.493%  |
| 71-80                   | Female | Yes           | 1571       | 1329          | 84.596% |
| 71-80                   | Female | Don't know    | 1571       | 140           | 8.912%  |
| 71-80                   | Male   | No            | 1597       | 143           | 8.954%  |
| 71-80                   | Male   | Yes           | 1597       | 1221          | 76.456% |
| 71-80                   | Male   | Don't know    | 1597       | 233           | 14.590% |
| >80                     | Female | No            | 559        | 45            | 8.050%  |
| >80                     | Female | Yes           | 559        | 465           | 83.184% |
| >80                     | Female | Don't know    | 559        | 49            | 8.766%  |
| >80                     | Male   | No            | 350        | 45            | 12.857% |
| >80                     | Male   | Yes           | 350        | 261           | 74.571% |
| >80                     | Male   | Don't know    | 350        | 44            | 12.571% |