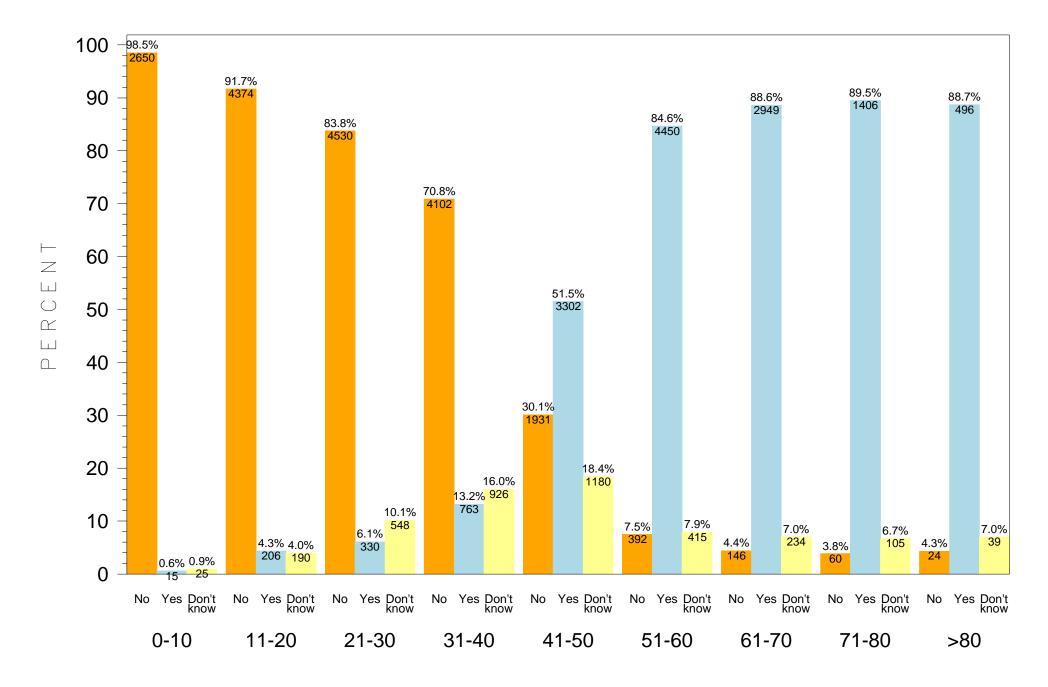

## SELF-REPORTED DIAGNOSIS OF MEASLES IN FEMALES

STRATIFIED BY AGE GROUP

## SELF-REPORTED DIAGNOSIS OF MEASLES STRATIFIED BY GENDER AND AGE GROUP

| AGE<br>GROUP |        |               |            | #        |         |
|--------------|--------|---------------|------------|----------|---------|
| (years)      | GENDER | SELF-REPORTED | POPULATION | REPORTED | PERCENT |
| 0-10         | Female | No            | 2690       | 2650     | 98.513% |
| 0-10         | Female | Yes           | 2690       | 15       | 0.558%  |
| 0-10         | Female | Don't know    | 2690       | 25       | 0.929%  |
| 0-10         | Male   | No            | 2703       | 2669     | 98.742% |
| 0-10         | Male   | Yes           | 2703       | 14       | 0.518%  |
| 0-10         | Male   | Don't know    | 2703       | 20       | 0.740%  |
| 11-20        | Female | No            | 4770       | 4374     | 91.698% |
| 11-20        | Female | Yes           | 4770       | 206      | 4.319%  |
| 11-20        | Female | Don't know    | 4770       | 190      | 3.983%  |
| 11-20        | Male   | No            | 4961       | 4443     | 89.559% |
| 11-20        | Male   | Yes           | 4961       | 303      | 6.108%  |
| 11-20        | Male   | Don't know    | 4961       | 215      | 4.334%  |
| 21-30        | Female | No            | 5408       | 4530     | 83.765% |
| 21-30        | Female | Yes           | 5408       | 330      | 6.102%  |
| 21-30        | Female | Don't know    | 5408       | 548      | 10.133% |
| 21-30        | Male   | No            | 4599       | 3763     | 81.822% |
| 21-30        | Male   | Yes           | 4599       | 343      | 7.458%  |
| 21-30        | Male   | Don't know    | 4599       | 493      | 10.720% |
| 31-40        | Female | No            | 5791       | 4102     | 70.834% |
| 31-40        | Female | Yes           | 5791       | 763      | 13.176% |
| 31-40        | Female | Don't know    | 5791       | 926      | 15.990% |
| 31-40        | Male   | No            | 4880       | 3260     | 66.803% |
| 31-40        | Male   | Yes           | 4880       | 665      | 13.627% |
| 31-40        | Male   | Don't know    | 4880       | 955      | 19.570% |
| 41-50        | Female | No            | 6413       | 1931     | 30.111% |
| 41-50        | Female | Yes           | 6413       | 3302     | 51.489% |
| 41-50        | Female | Don't know    | 6413       | 1180     | 18.400% |
| 41-50        | Male   | No            | 5674       | 1529     | 26.947% |
| 41-50        | Male   | Yes           | 5674       | 2815     | 49.612% |
| 41-50        | Male   | Don't know    | 5674       | 1330     | 23.440% |
| 51-60        | Female | No            | 5257       | 392      | 7.457%  |
| 51-60        | Female | Yes           | 5257       | 4450     | 84.649% |
| 51-60        | Female | Don't know    | 5257       | 415      | 7.894%  |
| 51-60        | Male   | No            | 5073       | 361      | 7.116%  |
| 51-60        | Male   | Yes           | 5073       | 4166     | 82.121% |
| 51-60        | Male   | Don't know    | 5073       | 546      | 10.763% |
| 61-70        | Female | No            | 3329       | 146      | 4.386%  |
| 61-70        | Female | Yes           | 3329       | 2949     | 88.585% |

## SELF-REPORTED DIAGNOSIS OF MEASLES STRATIFIED BY GENDER AND AGE GROUP

| AGE<br>GROUP<br>(years) | GENDER | SELF-REPORTED | POPULATION | #<br>REPORTED | PERCENT |
|-------------------------|--------|---------------|------------|---------------|---------|
| 61-70                   | Female | Don't know    | 3329       | 234           | 7.029%  |
| 61-70                   | Male   | No            | 3405       | 177           | 5.198%  |
| 61-70                   | Male   | Yes           | 3405       | 2881          | 84.611% |
| 61-70                   | Male   | Don't know    | 3405       | 347           | 10.191% |
| 71-80                   | Female | No            | 1571       | 60            | 3.819%  |
| 71-80                   | Female | Yes           | 1571       | 1406          | 89.497% |
| 71-80                   | Female | Don't know    | 1571       | 105           | 6.684%  |
| 71-80                   | Male   | No            | 1597       | 82            | 5.135%  |
| 71-80                   | Male   | Yes           | 1597       | 1341          | 83.970% |
| 71-80                   | Male   | Don't know    | 1597       | 174           | 10.895% |
| >80                     | Female | No            | 559        | 24            | 4.293%  |
| >80                     | Female | Yes           | 559        | 496           | 88.730% |
| >80                     | Female | Don't know    | 559        | 39            | 6.977%  |
| >80                     | Male   | No            | 350        | 23            | 6.571%  |
| >80                     | Male   | Yes           | 350        | 283           | 80.857% |
| >80                     | Male   | Don't know    | 350        | 44            | 12.571% |