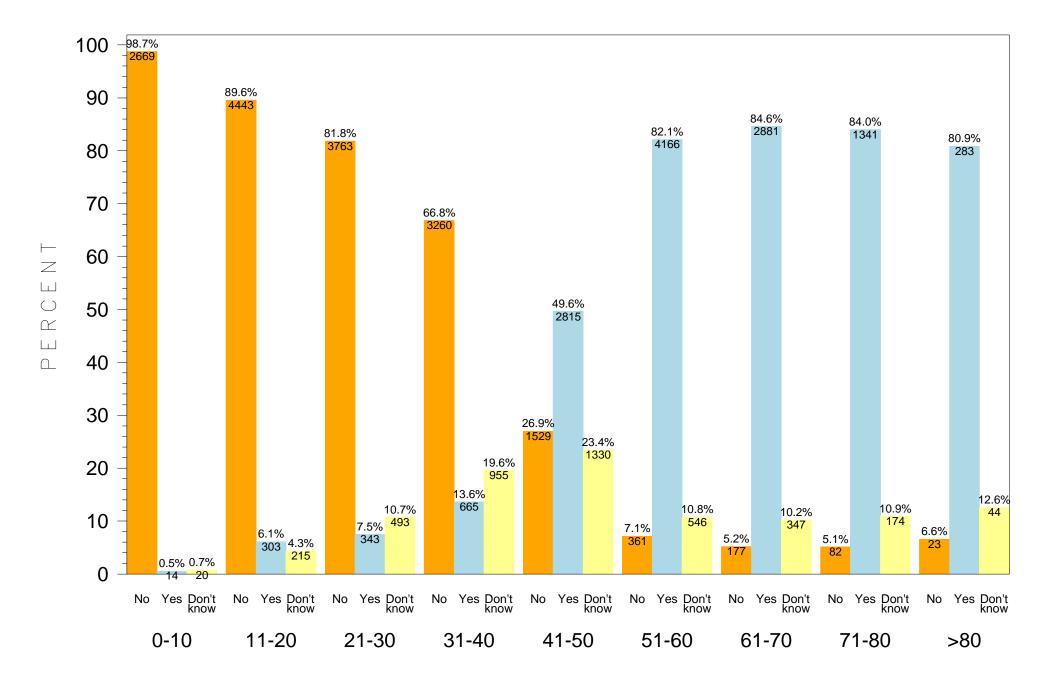

## SELF-REPORTED DIAGNOSIS OF MEASLES IN MALES

STRATIFIED BY AGE GROUP

## SELF-REPORTED DIAGNOSIS OF MEASLES STRATIFIED BY GENDER AND AGE GROUP

| AGE<br>GROUP |        |               |            | #        |         |
|--------------|--------|---------------|------------|----------|---------|
| (years)      | GENDER | SELF-REPORTED | POPULATION | REPORTED | PERCENT |
| 0-10         | Female | No            | 2690       | 2650     | 98.513% |
| 0-10         | Female | Yes           | 2690       | 15       | 0.558%  |
| 0-10         | Female | Don't know    | 2690       | 25       | 0.929%  |
| 0-10         | Male   | No            | 2703       | 2669     | 98.742% |
| 0-10         | Male   | Yes           | 2703       | 14       | 0.518%  |
| 0-10         | Male   | Don't know    | 2703       | 20       | 0.740%  |
| 11-20        | Female | No            | 4770       | 4374     | 91.698% |
| 11-20        | Female | Yes           | 4770       | 206      | 4.319%  |
| 11-20        | Female | Don't know    | 4770       | 190      | 3.983%  |
| 11-20        | Male   | No            | 4961       | 4443     | 89.559% |
| 11-20        | Male   | Yes           | 4961       | 303      | 6.108%  |
| 11-20        | Male   | Don't know    | 4961       | 215      | 4.334%  |
| 21-30        | Female | No            | 5408       | 4530     | 83.765% |
| 21-30        | Female | Yes           | 5408       | 330      | 6.102%  |
| 21-30        | Female | Don't know    | 5408       | 548      | 10.133% |
| 21-30        | Male   | No            | 4599       | 3763     | 81.822% |
| 21-30        | Male   | Yes           | 4599       | 343      | 7.458%  |
| 21-30        | Male   | Don't know    | 4599       | 493      | 10.720% |
| 31-40        | Female | No            | 5791       | 4102     | 70.834% |
| 31-40        | Female | Yes           | 5791       | 763      | 13.176% |
| 31-40        | Female | Don't know    | 5791       | 926      | 15.990% |
| 31-40        | Male   | No            | 4880       | 3260     | 66.803% |
| 31-40        | Male   | Yes           | 4880       | 665      | 13.627% |
| 31-40        | Male   | Don't know    | 4880       | 955      | 19.570% |
| 41-50        | Female | No            | 6413       | 1931     | 30.111% |
| 41-50        | Female | Yes           | 6413       | 3302     | 51.489% |
| 41-50        | Female | Don't know    | 6413       | 1180     | 18.400% |
| 41-50        | Male   | No            | 5674       | 1529     | 26.947% |
| 41-50        | Male   | Yes           | 5674       | 2815     | 49.612% |
| 41-50        | Male   | Don't know    | 5674       | 1330     | 23.440% |
| 51-60        | Female | No            | 5257       | 392      | 7.457%  |
| 51-60        | Female | Yes           | 5257       | 4450     | 84.649% |
| 51-60        | Female | Don't know    | 5257       | 415      | 7.894%  |
| 51-60        | Male   | No            | 5073       | 361      | 7.116%  |
| 51-60        | Male   | Yes           | 5073       | 4166     | 82.121% |
| 51-60        | Male   | Don't know    | 5073       | 546      | 10.763% |
| 61-70        | Female | No            | 3329       | 146      | 4.386%  |
| 61-70        | Female | Yes           | 3329       | 2949     | 88.585% |

## SELF-REPORTED DIAGNOSIS OF MEASLES STRATIFIED BY GENDER AND AGE GROUP

| AGE<br>GROUP<br>(years) | GENDER | SELF-REPORTED | POPULATION | #<br>REPORTED | PERCENT |
|-------------------------|--------|---------------|------------|---------------|---------|
| 61-70                   | Female | Don't know    | 3329       | 234           | 7.029%  |
| 61-70                   | Male   | No            | 3405       | 177           | 5.198%  |
| 61-70                   | Male   | Yes           | 3405       | 2881          | 84.611% |
| 61-70                   | Male   | Don't know    | 3405       | 347           | 10.191% |
| 71-80                   | Female | No            | 1571       | 60            | 3.819%  |
| 71-80                   | Female | Yes           | 1571       | 1406          | 89.497% |
| 71-80                   | Female | Don't know    | 1571       | 105           | 6.684%  |
| 71-80                   | Male   | No            | 1597       | 82            | 5.135%  |
| 71-80                   | Male   | Yes           | 1597       | 1341          | 83.970% |
| 71-80                   | Male   | Don't know    | 1597       | 174           | 10.895% |
| >80                     | Female | No            | 559        | 24            | 4.293%  |
| >80                     | Female | Yes           | 559        | 496           | 88.730% |
| >80                     | Female | Don't know    | 559        | 39            | 6.977%  |
| >80                     | Male   | No            | 350        | 23            | 6.571%  |
| >80                     | Male   | Yes           | 350        | 283           | 80.857% |
| >80                     | Male   | Don't know    | 350        | 44            | 12.571% |