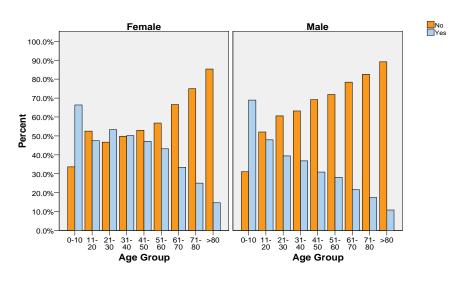

| O and dam |           | ELF-REPORTED RECENT WEIGHT GAIN B |             |       | Recent Weight Gain |                  |
|-----------|-----------|-----------------------------------|-------------|-------|--------------------|------------------|
| Gender    |           |                                   |             | No    | Yes                |                  |
| Female    | Age Group | 0-10                              | Count       | 905   | 1785               | 2690             |
|           |           |                                   | Percent (%) | 33.6% | 66.4%              | 100.0%           |
|           |           | 11-20                             | Count       | 2506  | 2264               | 4770             |
|           |           |                                   | Percent (%) | 52.5% | 47.5%              | 100.0%           |
|           |           | 21-30                             | Count       | 2525  | 2883               | 5408             |
|           |           |                                   | Percent (%) | 46.7% | 53.3%              | 100.0%           |
|           |           | 31-40                             | Count       | 2886  | 2905               | 579 <sup>-</sup> |
|           |           |                                   | Percent (%) | 49.8% | 50.2%              | 100.0%           |
|           |           | 41-50                             | Count       | 3393  | 3020               | 6413             |
|           |           |                                   | Percent (%) | 52.9% | 47.1%              | 100.0%           |
|           |           | 51-60                             | Count       | 2987  | 2270               | 5257             |
|           |           |                                   | Percent (%) | 56.8% | 43.2%              | 100.0%           |
|           |           | 61-70                             | Count       | 2216  | 1113               | 3329             |
|           |           |                                   | Percent (%) | 66.6% | 33.4%              | 100.0%           |
|           |           | 71-80                             | Count       | 1177  | 394                | 157 <i>°</i>     |
|           |           |                                   | Percent (%) | 74.9% | 25.1%              | 100.0%           |
|           |           | >80                               | Count       | 477   | 82                 | 559              |
|           |           |                                   | Percent (%) | 85.3% | 14.7%              | 100.0%           |
|           | Total     |                                   | Count       | 19072 | 16716              | 35788            |
|           |           |                                   | Percent (%) | 53.3% | 46.7%              | 100.0%           |
| Male      | Age Group | 0-10                              | Count       | 840   | 1863               | 2703             |
|           |           |                                   | Percent (%) | 31.1% | 68.9%              | 100.0%           |
|           |           | 11-20                             | Count       | 2583  | 2378               | 4961             |
|           |           |                                   | Percent (%) | 52.1% | 47.9%              | 100.0%           |
|           |           | 21-30                             | Count       | 2786  | 1813               | 4599             |
|           |           |                                   | Percent (%) | 60.6% | 39.4%              | 100.0%           |
|           |           | 31-40                             | Count       | 3083  | 1797               | 4880             |
|           |           |                                   | Percent (%) | 63.2% | 36.8%              | 100.0%           |
|           |           | 41-50                             | Count       | 3922  | 1752               | 5674             |
|           |           |                                   | Percent (%) | 69.1% | 30.9%              | 100.0%           |
|           |           | 51-60                             | Count       | 3648  | 1425               | 5073             |
|           |           |                                   | Percent (%) | 71.9% | 28.1%              | 100.0%           |
|           |           | 61-70                             | Count       | 2670  | 735                | 3405             |
|           |           |                                   | Percent (%) | 78.4% | 21.6%              | 100.0%           |
|           |           | 71-80                             | Count       | 1318  | 279                | 1597             |
|           |           |                                   | Percent (%) | 82.5% | 17.5%              | 100.0%           |
|           |           | >80                               | Count       | 312   | 38                 | 350              |
|           |           |                                   | Percent (%) | 89.1% | 10.9%              | 100.0%           |
|           | Total     |                                   | Count       | 21162 | 12080              | 33242            |
|           |           |                                   | Percent (%) | 63.7% | 36.3%              | 100.0%           |

## SELF-REPORTED RECENT WEIGHT GAIN IN FEMALES BY AGE GROUP

SELF-REPORTED RECENT WEIGHT GAIN IN MALES BY AGE GROUP