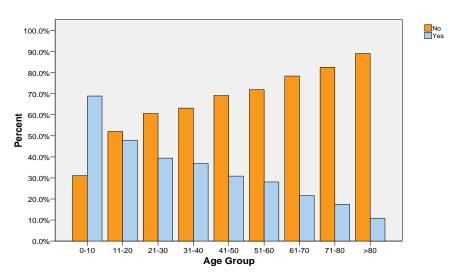

| O and dam |           | ELF-REPORTED RECENT WEIGHT GAIN B |             |       | Recent Weight Gain |                  |
|-----------|-----------|-----------------------------------|-------------|-------|--------------------|------------------|
| Gender    |           |                                   |             | No    | Yes                |                  |
| Female    | Age Group | 0-10                              | Count       | 905   | 1785               | 2690             |
|           |           |                                   | Percent (%) | 33.6% | 66.4%              | 100.0%           |
|           |           | 11-20                             | Count       | 2506  | 2264               | 4770             |
|           |           |                                   | Percent (%) | 52.5% | 47.5%              | 100.0%           |
|           |           | 21-30                             | Count       | 2525  | 2883               | 5408             |
|           |           |                                   | Percent (%) | 46.7% | 53.3%              | 100.0%           |
|           |           | 31-40                             | Count       | 2886  | 2905               | 579 <sup>-</sup> |
|           |           |                                   | Percent (%) | 49.8% | 50.2%              | 100.0%           |
|           |           | 41-50                             | Count       | 3393  | 3020               | 6413             |
|           |           |                                   | Percent (%) | 52.9% | 47.1%              | 100.0%           |
|           |           | 51-60                             | Count       | 2987  | 2270               | 5257             |
|           |           |                                   | Percent (%) | 56.8% | 43.2%              | 100.0%           |
|           |           | 61-70                             | Count       | 2216  | 1113               | 3329             |
|           |           |                                   | Percent (%) | 66.6% | 33.4%              | 100.0%           |
|           |           | 71-80                             | Count       | 1177  | 394                | 157 <i>°</i>     |
|           |           |                                   | Percent (%) | 74.9% | 25.1%              | 100.0%           |
|           |           | >80                               | Count       | 477   | 82                 | 559              |
|           |           |                                   | Percent (%) | 85.3% | 14.7%              | 100.0%           |
|           | Total     |                                   | Count       | 19072 | 16716              | 35788            |
|           |           |                                   | Percent (%) | 53.3% | 46.7%              | 100.0%           |
| Male      | Age Group | 0-10                              | Count       | 840   | 1863               | 2703             |
|           |           |                                   | Percent (%) | 31.1% | 68.9%              | 100.0%           |
|           |           | 11-20                             | Count       | 2583  | 2378               | 4961             |
|           |           |                                   | Percent (%) | 52.1% | 47.9%              | 100.0%           |
|           |           | 21-30                             | Count       | 2786  | 1813               | 4599             |
|           |           |                                   | Percent (%) | 60.6% | 39.4%              | 100.0%           |
|           |           | 31-40                             | Count       | 3083  | 1797               | 4880             |
|           |           |                                   | Percent (%) | 63.2% | 36.8%              | 100.0%           |
|           |           | 41-50                             | Count       | 3922  | 1752               | 5674             |
|           |           |                                   | Percent (%) | 69.1% | 30.9%              | 100.0%           |
|           |           | 51-60                             | Count       | 3648  | 1425               | 5073             |
|           |           |                                   | Percent (%) | 71.9% | 28.1%              | 100.0%           |
|           |           | 61-70                             | Count       | 2670  | 735                | 3405             |
|           |           |                                   | Percent (%) | 78.4% | 21.6%              | 100.0%           |
|           |           | 71-80                             | Count       | 1318  | 279                | 1597             |
|           |           |                                   | Percent (%) | 82.5% | 17.5%              | 100.0%           |
|           |           | >80                               | Count       | 312   | 38                 | 350              |
|           |           |                                   | Percent (%) | 89.1% | 10.9%              | 100.0%           |
|           | Total     |                                   | Count       | 21162 | 12080              | 33242            |
|           |           |                                   | Percent (%) | 63.7% | 36.3%              | 100.0%           |

## SELF-REPORTED RECENT WEIGHT GAIN IN FEMALES BY AGE GROUP

SELF-REPORTED RECENT WEIGHT GAIN IN MALES BY AGE GROUP