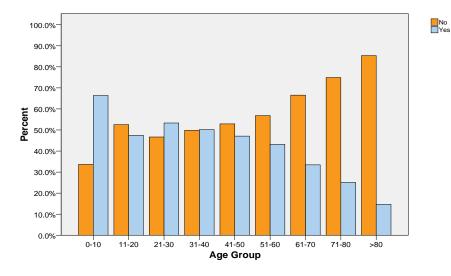

| O and dam |           | ELF-REPORTED RECENT WEIGHT GAIN B |             |       | Recent Weight Gain |                  |
|-----------|-----------|-----------------------------------|-------------|-------|--------------------|------------------|
| Gender    |           |                                   |             | No    | Yes                |                  |
| Female    | Age Group | 0-10                              | Count       | 905   | 1785               | 2690             |
|           |           |                                   | Percent (%) | 33.6% | 66.4%              | 100.0%           |
|           |           | 11-20                             | Count       | 2506  | 2264               | 4770             |
|           |           |                                   | Percent (%) | 52.5% | 47.5%              | 100.0%           |
|           |           | 21-30                             | Count       | 2525  | 2883               | 5408             |
|           |           |                                   | Percent (%) | 46.7% | 53.3%              | 100.0%           |
|           |           | 31-40                             | Count       | 2886  | 2905               | 579 <sup>-</sup> |
|           |           |                                   | Percent (%) | 49.8% | 50.2%              | 100.0%           |
|           |           | 41-50                             | Count       | 3393  | 3020               | 6413             |
|           |           |                                   | Percent (%) | 52.9% | 47.1%              | 100.0%           |
|           |           | 51-60                             | Count       | 2987  | 2270               | 5257             |
|           |           |                                   | Percent (%) | 56.8% | 43.2%              | 100.0%           |
|           |           | 61-70                             | Count       | 2216  | 1113               | 3329             |
|           |           |                                   | Percent (%) | 66.6% | 33.4%              | 100.0%           |
|           |           | 71-80                             | Count       | 1177  | 394                | 157 <i>°</i>     |
|           |           |                                   | Percent (%) | 74.9% | 25.1%              | 100.0%           |
|           |           | >80                               | Count       | 477   | 82                 | 559              |
|           |           |                                   | Percent (%) | 85.3% | 14.7%              | 100.0%           |
|           | Total     |                                   | Count       | 19072 | 16716              | 35788            |
|           |           |                                   | Percent (%) | 53.3% | 46.7%              | 100.0%           |
| Male      | Age Group | 0-10                              | Count       | 840   | 1863               | 2703             |
|           |           |                                   | Percent (%) | 31.1% | 68.9%              | 100.0%           |
|           |           | 11-20                             | Count       | 2583  | 2378               | 4961             |
|           |           |                                   | Percent (%) | 52.1% | 47.9%              | 100.0%           |
|           |           | 21-30                             | Count       | 2786  | 1813               | 4599             |
|           |           |                                   | Percent (%) | 60.6% | 39.4%              | 100.0%           |
|           |           | 31-40                             | Count       | 3083  | 1797               | 4880             |
|           |           |                                   | Percent (%) | 63.2% | 36.8%              | 100.0%           |
|           |           | 41-50                             | Count       | 3922  | 1752               | 5674             |
|           |           |                                   | Percent (%) | 69.1% | 30.9%              | 100.0%           |
|           |           | 51-60                             | Count       | 3648  | 1425               | 5073             |
|           |           |                                   | Percent (%) | 71.9% | 28.1%              | 100.0%           |
|           |           | 61-70                             | Count       | 2670  | 735                | 3405             |
|           |           |                                   | Percent (%) | 78.4% | 21.6%              | 100.0%           |
|           |           | 71-80                             | Count       | 1318  | 279                | 1597             |
|           |           |                                   | Percent (%) | 82.5% | 17.5%              | 100.0%           |
|           |           | >80                               | Count       | 312   | 38                 | 350              |
|           |           |                                   | Percent (%) | 89.1% | 10.9%              | 100.0%           |
|           | Total     |                                   | Count       | 21162 | 12080              | 33242            |
|           |           |                                   | Percent (%) | 63.7% | 36.3%              | 100.0%           |

## SELF-REPORTED RECENT WEIGHT GAIN IN FEMALES BY AGE GROUP

SELF-REPORTED RECENT WEIGHT GAIN IN MALES BY AGE GROUP