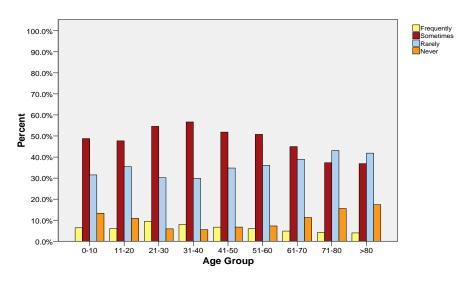

3   | 3405   |  |  |
|        |           |       | Percent (%) | 2.6%        | 43.0%     | 40.8%  | 13.6% | 100.0% |  |  |
|        |           | 71-80 | Count       | 44          | 607       | 683    | 263   | 1597   |  |  |
|        |           |       | Percent (%) | 2.8%        | 38.0%     | 42.8%  | 16.5% | 100.0% |  |  |
|        |           | >80   | Count       | 8           | 137       | 138    | 67    | 350    |  |  |
|        |           |       | Percent (%) | 2.3%        | 39.1%     | 39.4%  | 19.1% | 100.0% |  |  |
|        | Total     |       | Count       | 1272        | 14812     | 13402  | 3756  | 33242  |  |  |
|        |           |       | Percent (%) | 3.8%        | 44.6%     | 40.3%  | 11.3% | 100.0% |  |  |

#### SELF-REPORTED COLDS OR FLU IN FEMALES BY AGE GROUP



## SELF-REPORTED COLDS OR FLU IN MALES BY AGE GROUP



### SELF-REPORTED COLDS OR FLU BY GENDER AND AGE GROUP