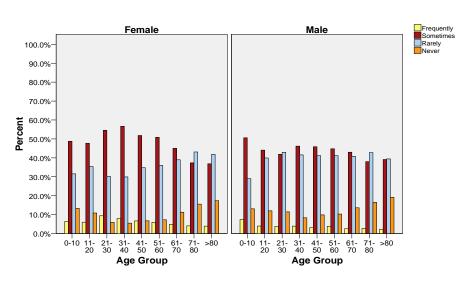

## SELF-REPORTED CLINICAL SYMPTOMS BY GENDER AND AGE GROUP: COLDS OR FLU

| Gender |           |       |             | Cold or Flu |           |        |       | Total  |  |  |
|--------|-----------|-------|-------------|-------------|-----------|--------|-------|--------|--|--|
|        |           |       |             | Frequently  | Sometimes | Rarely | Never |        |  |  |
| Female | Age Group | 0-10  | Count       | 172         | 1312      | 848    | 358   | 2690   |  |  |
|        |           |       | Percent (%) | 6.4%        | 48.8%     | 31.5%  | 13.3% | 100.0% |  |  |
|        |           | 11-20 | Count       | 287         | 2275      | 1689   | 519   | 4770   |  |  |
|        |           |       | Percent (%) | 6.0%        | 47.7%     | 35.4%  | 10.9% | 100.0% |  |  |
|        |           | 21-30 | Count       | 508         | 2951      | 1631   | 318   | 5408   |  |  |
|        |           |       | Percent (%) | 9.4%        | 54.6%     | 30.2%  | 5.9%  | 100.0% |  |  |
|        |           | 31-40 | Count       | 459         | 3282      | 1733   | 317   | 5791   |  |  |
|        |           |       | Percent (%) | 7.9%        | 56.7%     | 29.9%  | 5.5%  | 100.0% |  |  |
|        |           | 41-50 | Count       | 429         | 3324      | 2230   | 430   | 6413   |  |  |
|        |           |       | Percent (%) | 6.7%        | 51.8%     | 34.8%  | 6.7%  | 100.0% |  |  |
|        |           | 51-60 | Count       | 311         | 2670      | 1894   | 382   | 5257   |  |  |
|        |           |       | Percent (%) | 5.9%        | 50.8%     | 36.0%  | 7.3%  | 100.0% |  |  |
|        |           | 61-70 | Count       | 160         | 1497      | 1297   | 375   | 3329   |  |  |
|        |           |       | Percent (%) | 4.8%        | 45.0%     | 39.0%  | 11.3% | 100.0% |  |  |
|        |           | 71-80 | Count       | 64          | 586       | 677    | 244   | 1571   |  |  |
|        |           |       | Percent (%) | 4.1%        | 37.3%     | 43.1%  | 15.5% | 100.0% |  |  |
|        |           | >80   | Count       | 22          | 206       | 234    | 97    | 559    |  |  |
|        |           |       | Percent (%) | 3.9%        | 36.9%     | 41.9%  | 17.4% | 100.0% |  |  |
|        | Total     |       | Count       | 2412        | 18103     | 12233  | 3040  | 35788  |  |  |
|        |           |       | Percent (%) | 6.7%        | 50.6%     | 34.2%  | 8.5%  | 100.0% |  |  |
| Male   | Age Group | 0-10  | Count       | 200         | 1366      | 784    | 353   | 2703   |  |  |
|        |           |       | Percent (%) | 7.4%        | 50.5%     | 29.0%  | 13.1% | 100.0% |  |  |
|        |           | 11-20 | Count       | 197         | 2187      | 1981   | 596   | 4961   |  |  |
|        |           |       | Percent (%) | 4.0%        | 44.1%     | 39.9%  | 12.0% | 100.0% |  |  |
|        |           | 21-30 | Count       | 173         | 1926      | 1974   | 526   | 4599   |  |  |
|        |           |       | Percent (%) | 3.8%        | 41.9%     | 42.9%  | 11.4% | 100.0% |  |  |
|        |           | 31-40 | Count       | 192         | 2254      | 2027   | 407   | 4880   |  |  |
|        |           |       | Percent (%) | 3.9%        | 46.2%     | 41.5%  | 8.3%  | 100.0% |  |  |
|        |           | 41-50 | Count       | 178         | 2601      | 2336   | 559   | 5674   |  |  |
|        |           |       | Percent (%) | 3.1%        | 45.8%     | 41.2%  | 9.9%  | 100.0% |  |  |
|        |           | 51-60 | Count       | 192         | 2270      | 2089   | 522   | 5073   |  |  |
|        |           |       | Percent (%) | 3.8%        | 44.7%     | 41.2%  | 10.3% | 100.0% |  |  |
|        |           | 61-70 | Count       | 88          | 1464      | 1390   | 463   | 3405   |  |  |
|        |           |       | Percent (%) | 2.6%        | 43.0%     | 40.8%  | 13.6% | 100.0% |  |  |
|        |           | 71-80 | Count       | 44          | 607       | 683    | 263   | 1597   |  |  |
|        |           |       | Percent (%) | 2.8%        | 38.0%     | 42.8%  | 16.5% | 100.0% |  |  |
|        |           | >80   | Count       | 8           | 137       | 138    | 67    | 350    |  |  |
|        |           |       | Percent (%) | 2.3%        | 39.1%     | 39.4%  | 19.1% | 100.0% |  |  |
|        | Total     |       | Count       | 1272        | 14812     | 13402  | 3756  | 33242  |  |  |
|        |           |       | Percent (%) | 3.8%        | 44.6%     | 40.3%  | 11.3% | 100.0% |  |  |

### SELF-REPORTED COLDS OR FLU BY GENDER AND AGE GROUP