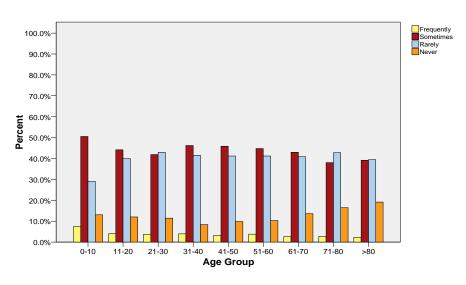

cent (%) | 2.6%        | 43.0%     | 40.8%  | 13.6% | 100.0% |  |  |
|        |           | 71-80 | Count       | 44          | 607       | 683    | 263   | 1597   |  |  |
|        |           |       | Percent (%) | 2.8%        | 38.0%     | 42.8%  | 16.5% | 100.0% |  |  |
|        |           | >80   | Count       | 8           | 137       | 138    | 67    | 350    |  |  |
|        |           |       | Percent (%) | 2.3%        | 39.1%     | 39.4%  | 19.1% | 100.0% |  |  |
|        | Total     |       | Count       | 1272        | 14812     | 13402  | 3756  | 33242  |  |  |
|        |           |       | Percent (%) | 3.8%        | 44.6%     | 40.3%  | 11.3% | 100.0% |  |  |

#### SELF-REPORTED COLDS OR FLU IN FEMALES BY AGE GROUP



## SELF-REPORTED COLDS OR FLU IN MALES BY AGE GROUP



### SELF-REPORTED COLDS OR FLU BY GENDER AND AGE GROUP