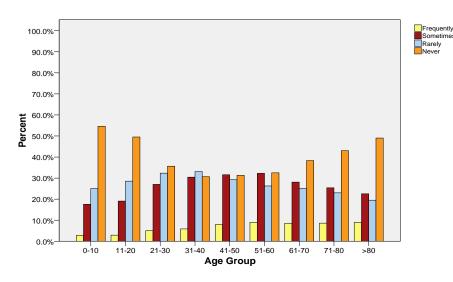

#### SELF-REPORTED DRY COUGH IN FEMALES BY AGE GROUP

# SELF-REPORTED DRY COUGH IN FEMALES BY AGE GROUP

## SELF-REPORTED CLINICAL SYMPTOMS BY GENDER AND AGE GROUP: DRY COUGH

| Gender SELF-REPORTED CLINICAL STMPT |           |       |             | Dry Cough  |           |        |       | Total  |
|-------------------------------------|-----------|-------|-------------|------------|-----------|--------|-------|--------|
|                                     |           |       |             | Frequently | Sometimes | Rarely | Never |        |
| Female                              | Age Group | 0-10  | Count       | 75         | 472       | 674    | 1469  | 2690   |
|                                     |           |       | Percent (%) | 2.8%       | 17.5%     | 25.1%  | 54.6% | 100.0% |
|                                     |           | 11-20 | Count       | 137        | 910       | 1361   | 2362  | 4770   |
|                                     |           |       | Percent (%) | 2.9%       | 19.1%     | 28.5%  | 49.5% | 100.0% |
|                                     |           | 21-30 | Count       | 270        | 1462      | 1749   | 1927  | 5408   |
|                                     |           |       | Percent (%) | 5.0%       | 27.0%     | 32.3%  | 35.6% | 100.0% |
|                                     |           | 31-40 | Count       | 338        | 1763      | 1914   | 1776  | 5791   |
|                                     |           |       | Percent (%) | 5.8%       | 30.4%     | 33.1%  | 30.7% | 100.0% |
|                                     |           | 41-50 | Count       | 506        | 2026      | 1874   | 2007  | 6413   |
|                                     |           |       | Percent (%) | 7.9%       | 31.6%     | 29.2%  | 31.3% | 100.0% |
|                                     |           | 51-60 | Count       | 472        | 1697      | 1380   | 1708  | 5257   |
|                                     |           |       | Percent (%) | 9.0%       | 32.3%     | 26.3%  | 32.5% | 100.0% |
|                                     |           | 61-70 | Count       | 285        | 935       | 834    | 1275  | 3329   |
|                                     |           |       | Percent (%) | 8.6%       | 28.1%     | 25.1%  | 38.3% | 100.0% |
|                                     |           | 71-80 | Count       | 135        | 399       | 361    | 676   | 1571   |
|                                     |           |       | Percent (%) | 8.6%       | 25.4%     | 23.0%  | 43.0% | 100.0% |
|                                     |           | >80   | Count       | 50         | 126       | 109    | 274   | 559    |
|                                     |           |       | Percent (%) | 8.9%       | 22.5%     | 19.5%  | 49.0% | 100.0% |
|                                     | Total     |       | Count       | 2268       | 9790      | 10256  | 13474 | 35788  |
|                                     |           |       | Percent (%) | 6.3%       | 27.4%     | 28.7%  | 37.6% | 100.0% |
| Male                                | Age Group | 0-10  | Count       | 95         | 535       | 684    | 1389  | 2703   |
|                                     |           |       | Percent (%) | 3.5%       | 19.8%     | 25.3%  | 51.4% | 100.0% |
|                                     |           | 11-20 | Count       | 111        | 907       | 1421   | 2522  | 4961   |
|                                     |           |       | Percent (%) | 2.2%       | 18.3%     | 28.6%  | 50.8% | 100.0% |
|                                     |           | 21-30 | Count       | 171        | 935       | 1435   | 2058  | 4599   |
|                                     |           |       | Percent (%) | 3.7%       | 20.3%     | 31.2%  | 44.7% | 100.0% |
|                                     |           | 31-40 | Count       | 208        | 1159      | 1598   | 1915  | 4880   |
|                                     |           |       | Percent (%) | 4.3%       | 23.8%     | 32.7%  | 39.2% | 100.0% |
|                                     |           | 41-50 | Count       | 280        | 1392      | 1727   | 2275  | 5674   |
|                                     |           |       | Percent (%) | 4.9%       | 24.5%     | 30.4%  | 40.1% | 100.0% |
|                                     |           | 51-60 | Count       | 287        | 1244      | 1466   | 2076  | 5073   |
|                                     |           |       | Percent (%) | 5.7%       | 24.5%     | 28.9%  | 40.9% | 100.0% |
|                                     |           | 61-70 | Count       | 212        | 728       | 877    | 1588  | 3405   |
|                                     |           |       | Percent (%) | 6.2%       | 21.4%     | 25.8%  | 46.6% | 100.0% |
|                                     |           | 71-80 | Count       | 98         | 337       | 343    | 819   | 1597   |
|                                     |           |       | Percent (%) | 6.1%       | 21.1%     | 21.5%  | 51.3% | 100.0% |
|                                     |           | >80   | Count       | 17         | 73        | 84     | 176   | 350    |
|                                     |           |       | Percent (%) | 4.9%       | 20.9%     | 24.0%  | 50.3% | 100.0% |
|                                     | Total     |       | Count       | 1479       | 7310      | 9635   | 14818 | 33242  |
|                                     |           |       | Percent (%) | 4.4%       | 22.0%     | 29.0%  | 44.6% | 100.0% |