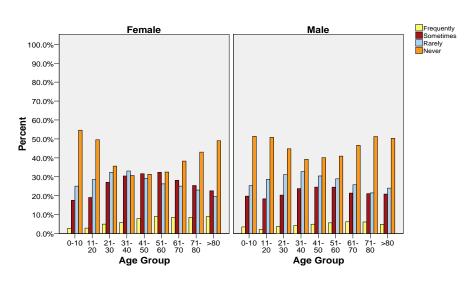

## SELF-REPORTED DRY COUGH BY GENDER AND AGE GROUP

## SELF-REPORTED CLINICAL SYMPTOMS BY GENDER AND AGE GROUP: DRY COUGH

| Gender SELF-REPORTED CLINICAL STMPT |           |       |             | Dry Cough  |           |        |       | Total  |
|-------------------------------------|-----------|-------|-------------|------------|-----------|--------|-------|--------|
|                                     |           |       |             | Frequently | Sometimes | Rarely | Never |        |
| Female                              | Age Group | 0-10  | Count       | 75         | 472       | 674    | 1469  | 2690   |
|                                     |           |       | Percent (%) | 2.8%       | 17.5%     | 25.1%  | 54.6% | 100.0% |
|                                     |           | 11-20 | Count       | 137        | 910       | 1361   | 2362  | 4770   |
|                                     |           |       | Percent (%) | 2.9%       | 19.1%     | 28.5%  | 49.5% | 100.0% |
|                                     |           | 21-30 | Count       | 270        | 1462      | 1749   | 1927  | 5408   |
|                                     |           |       | Percent (%) | 5.0%       | 27.0%     | 32.3%  | 35.6% | 100.0% |
|                                     |           | 31-40 | Count       | 338        | 1763      | 1914   | 1776  | 5791   |
|                                     |           |       | Percent (%) | 5.8%       | 30.4%     | 33.1%  | 30.7% | 100.0% |
|                                     |           | 41-50 | Count       | 506        | 2026      | 1874   | 2007  | 6413   |
|                                     |           |       | Percent (%) | 7.9%       | 31.6%     | 29.2%  | 31.3% | 100.0% |
|                                     |           | 51-60 | Count       | 472        | 1697      | 1380   | 1708  | 5257   |
|                                     |           |       | Percent (%) | 9.0%       | 32.3%     | 26.3%  | 32.5% | 100.0% |
|                                     |           | 61-70 | Count       | 285        | 935       | 834    | 1275  | 3329   |
|                                     |           |       | Percent (%) | 8.6%       | 28.1%     | 25.1%  | 38.3% | 100.0% |
|                                     |           | 71-80 | Count       | 135        | 399       | 361    | 676   | 1571   |
|                                     |           |       | Percent (%) | 8.6%       | 25.4%     | 23.0%  | 43.0% | 100.0% |
|                                     |           | >80   | Count       | 50         | 126       | 109    | 274   | 559    |
|                                     |           |       | Percent (%) | 8.9%       | 22.5%     | 19.5%  | 49.0% | 100.0% |
|                                     | Total     |       | Count       | 2268       | 9790      | 10256  | 13474 | 35788  |
|                                     |           |       | Percent (%) | 6.3%       | 27.4%     | 28.7%  | 37.6% | 100.0% |
| Male                                | Age Group | 0-10  | Count       | 95         | 535       | 684    | 1389  | 2703   |
|                                     |           |       | Percent (%) | 3.5%       | 19.8%     | 25.3%  | 51.4% | 100.0% |
|                                     |           | 11-20 | Count       | 111        | 907       | 1421   | 2522  | 4961   |
|                                     |           |       | Percent (%) | 2.2%       | 18.3%     | 28.6%  | 50.8% | 100.0% |
|                                     |           | 21-30 | Count       | 171        | 935       | 1435   | 2058  | 4599   |
|                                     |           |       | Percent (%) | 3.7%       | 20.3%     | 31.2%  | 44.7% | 100.0% |
|                                     |           | 31-40 | Count       | 208        | 1159      | 1598   | 1915  | 4880   |
|                                     |           |       | Percent (%) | 4.3%       | 23.8%     | 32.7%  | 39.2% | 100.0% |
|                                     |           | 41-50 | Count       | 280        | 1392      | 1727   | 2275  | 5674   |
|                                     |           |       | Percent (%) | 4.9%       | 24.5%     | 30.4%  | 40.1% | 100.0% |
|                                     |           | 51-60 | Count       | 287        | 1244      | 1466   | 2076  | 5073   |
|                                     |           |       | Percent (%) | 5.7%       | 24.5%     | 28.9%  | 40.9% | 100.0% |
|                                     |           | 61-70 | Count       | 212        | 728       | 877    | 1588  | 3405   |
|                                     |           |       | Percent (%) | 6.2%       | 21.4%     | 25.8%  | 46.6% | 100.0% |
|                                     |           | 71-80 | Count       | 98         | 337       | 343    | 819   | 1597   |
|                                     |           |       | Percent (%) | 6.1%       | 21.1%     | 21.5%  | 51.3% | 100.0% |
|                                     |           | >80   | Count       | 17         | 73        | 84     | 176   | 350    |
|                                     |           |       | Percent (%) | 4.9%       | 20.9%     | 24.0%  | 50.3% | 100.0% |
|                                     | Total     |       | Count       | 1479       | 7310      | 9635   | 14818 | 33242  |
|                                     |           |       | Percent (%) | 4.4%       | 22.0%     | 29.0%  | 44.6% | 100.0% |