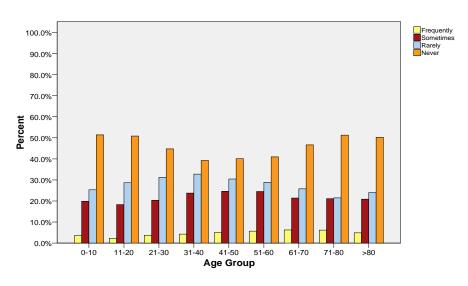

## SELF-REPORTED CLINICAL SYMPTOMS BY GENDER AND AGE GROUP: DRY COUGH

| Gender SELF-REPORTED CLINICAL STMPT |           |       |             | Dry Cough  |           |        |       | Total  |
|-------------------------------------|-----------|-------|-------------|------------|-----------|--------|-------|--------|
|                                     |           |       |             | Frequently | Sometimes | Rarely | Never |        |
| Female                              | Age Group | 0-10  | Count       | 75         | 472       | 674    | 1469  | 2690   |
|                                     |           |       | Percent (%) | 2.8%       | 17.5%     | 25.1%  | 54.6% | 100.0% |
|                                     |           | 11-20 | Count       | 137        | 910       | 1361   | 2362  | 4770   |
|                                     |           |       | Percent (%) | 2.9%       | 19.1%     | 28.5%  | 49.5% | 100.0% |
|                                     |           | 21-30 | Count       | 270        | 1462      | 1749   | 1927  | 5408   |
|                                     |           |       | Percent (%) | 5.0%       | 27.0%     | 32.3%  | 35.6% | 100.0% |
|                                     |           | 31-40 | Count       | 338        | 1763      | 1914   | 1776  | 5791   |
|                                     |           |       | Percent (%) | 5.8%       | 30.4%     | 33.1%  | 30.7% | 100.0% |
|                                     |           | 41-50 | Count       | 506        | 2026      | 1874   | 2007  | 6413   |
|                                     |           |       | Percent (%) | 7.9%       | 31.6%     | 29.2%  | 31.3% | 100.0% |
|                                     |           | 51-60 | Count       | 472        | 1697      | 1380   | 1708  | 5257   |
|                                     |           |       | Percent (%) | 9.0%       | 32.3%     | 26.3%  | 32.5% | 100.0% |
|                                     |           | 61-70 | Count       | 285        | 935       | 834    | 1275  | 3329   |
|                                     |           |       | Percent (%) | 8.6%       | 28.1%     | 25.1%  | 38.3% | 100.0% |
|                                     |           | 71-80 | Count       | 135        | 399       | 361    | 676   | 1571   |
|                                     |           |       | Percent (%) | 8.6%       | 25.4%     | 23.0%  | 43.0% | 100.0% |
|                                     |           | >80   | Count       | 50         | 126       | 109    | 274   | 559    |
|                                     |           |       | Percent (%) | 8.9%       | 22.5%     | 19.5%  | 49.0% | 100.0% |
|                                     | Total     |       | Count       | 2268       | 9790      | 10256  | 13474 | 35788  |
|                                     |           |       | Percent (%) | 6.3%       | 27.4%     | 28.7%  | 37.6% | 100.0% |
| Male                                | Age Group | 0-10  | Count       | 95         | 535       | 684    | 1389  | 2703   |
|                                     |           |       | Percent (%) | 3.5%       | 19.8%     | 25.3%  | 51.4% | 100.0% |
|                                     |           | 11-20 | Count       | 111        | 907       | 1421   | 2522  | 4961   |
|                                     |           |       | Percent (%) | 2.2%       | 18.3%     | 28.6%  | 50.8% | 100.0% |
|                                     |           | 21-30 | Count       | 171        | 935       | 1435   | 2058  | 4599   |
|                                     |           |       | Percent (%) | 3.7%       | 20.3%     | 31.2%  | 44.7% | 100.0% |
|                                     |           | 31-40 | Count       | 208        | 1159      | 1598   | 1915  | 4880   |
|                                     |           |       | Percent (%) | 4.3%       | 23.8%     | 32.7%  | 39.2% | 100.0% |
|                                     |           | 41-50 | Count       | 280        | 1392      | 1727   | 2275  | 5674   |
|                                     |           |       | Percent (%) | 4.9%       | 24.5%     | 30.4%  | 40.1% | 100.0% |
|                                     |           | 51-60 | Count       | 287        | 1244      | 1466   | 2076  | 5073   |
|                                     |           |       | Percent (%) | 5.7%       | 24.5%     | 28.9%  | 40.9% | 100.0% |
|                                     |           | 61-70 | Count       | 212        | 728       | 877    | 1588  | 3405   |
|                                     |           |       | Percent (%) | 6.2%       | 21.4%     | 25.8%  | 46.6% | 100.0% |
|                                     |           | 71-80 | Count       | 98         | 337       | 343    | 819   | 1597   |
|                                     |           |       | Percent (%) | 6.1%       | 21.1%     | 21.5%  | 51.3% | 100.0% |
|                                     |           | >80   | Count       | 17         | 73        | 84     | 176   | 350    |
|                                     |           |       | Percent (%) | 4.9%       | 20.9%     | 24.0%  | 50.3% | 100.0% |
|                                     | Total     |       | Count       | 1479       | 7310      | 9635   | 14818 | 33242  |
|                                     |           |       | Percent (%) | 4.4%       | 22.0%     | 29.0%  | 44.6% | 100.0% |